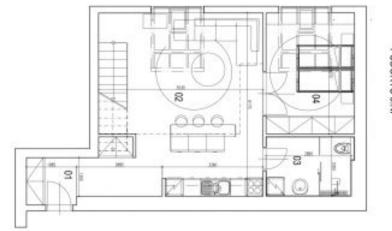

The layout of the entrance floor will consist of a living area with a kitchen and dining area, a bedroom, a foyer, and a bathroom with a toilet. On the upper floor, there is a spacious gallery, which will feature a study and, behind it, a 2nd bedroom.

Total floor area 84,1 m<sup>2</sup>.

Svoboda & Williams s.r.o. info@svoboda-williams.com www.svoboda-williams.com Prague +420 257 328 281 +420 724 551 238 Bratislava +421 948 939 938 **PDF created** 06. 04. 2025, 19:24