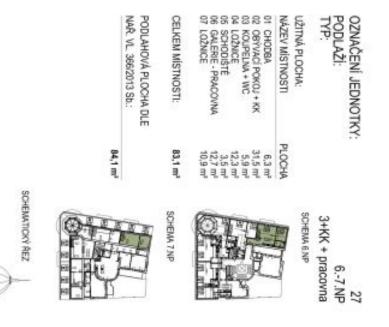

The layout of the entrance floor will consist of a living area with a kitchen and dining area, a bedroom, a foyer, and a bathroom with a toilet. On the upper floor, there is a spacious gallery, which will feature a study and, behind it, a 2nd bedroom.

Total floor area 84,1 m<sup>2</sup>.

Svoboda & Williams s.r.o. info@svoboda-williams.com www.svoboda-williams.com Prague +420 257 328 281 +420 724 551 238 Bratislava +421 948 939 938 **PDF created** 06. 04. 2025, 19:24