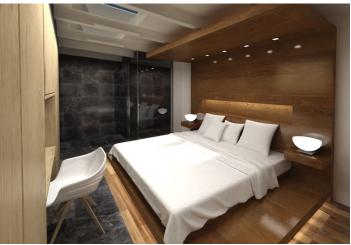

The layout of the entrance floor will consist of a living area with a kitchen and dining area, a bedroom, a foyer, and a bathroom with a toilet. On the upper floor, there is a spacious gallery, which will feature a study and, behind it, a 2nd bedroom.

The house gets its original beauty in a modern form thanks to the architect **Petr Slavíček**, who creates his designs with a sense for the given space. The unit is offered in a finished state completed to **high standards**, which include, for example, **casement windows with historical profiles** (towards the street), **aluminum atelier windows** and wooden skylights, Italian ceramic tiles, **three-layer oiled oak Admonter Young floors** with **underfloor heating** connected to the electric boiler, Hansgrohe, Villeroy & Boch, Duke, and Catalano sanitary ware. Clean air to the living rooms is provided by **regenerative units**. The building will boast many preserved and repaired original historical elements, such as entrance doors, railings including handrails, decorative wall sections, or decorative elements on the facade. The reconstruction will also include a new roof, facade, new utility networks, windows, and the common areas will be refurbished. There will also be a new glass elevator.