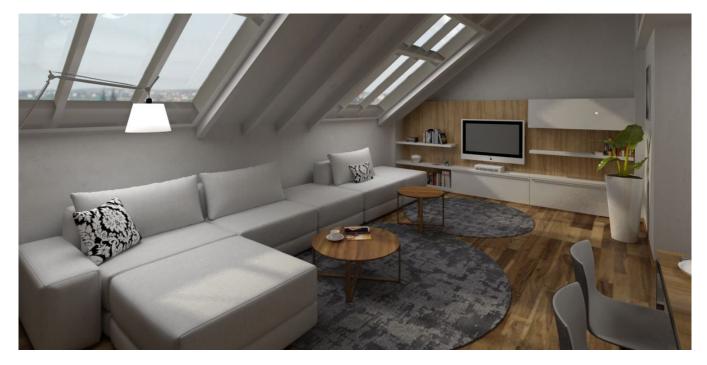

The layout of the entrance floor will consist of a living area with a kitchen and dining area, a bedroom, a foyer, and a bathroom with a toilet. On the upper floor, there is a spacious gallery, which will feature a study and, behind it, a 2nd bedroom.

The house gets its original beauty in a modern form thanks to the architect **Petr Slavíček**, who creates his designs with a sense for the given space. The unit is offered in a finished state completed to **high standards**, which include, for example, **casement windows with historical profiles** (towards the street), **aluminum atelier windows** and wooden skylights, Italian ceramic tiles, **three-layer oiled oak Admonter Young floors** with **underfloor heating** connected to the electric boiler, Hansgrohe, Villeroy & Boch, Duke, and Catalano sanitary ware. Clean air to the living rooms is provided by **regenerative units**. The building will boast many preserved and repaired original historical elements, such as entrance doors, railings including handrails, decorative wall sections, or decorative elements on the facade. The reconstruction will also include a new roof, facade, new utility networks, windows, and the common areas will be refurbished. There will also be a new glass elevator.