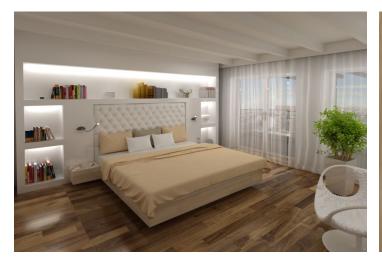

The layout of the entrance floor will consist of a living area with a kitchen and dining area, a bedroom, a foyer, and a bathroom with a toilet. On the upper floor, there is a spacious gallery, which will feature a study and, behind it, a 2nd bedroom.

The house gets its original beauty in a modern form thanks to the architect **Petr Slavíček**, who creates his designs with a sense for the given space. The unit is offered in a finished state completed to **high standards**, which include, for example, **casement windows with historical profiles** (towards the street), **aluminum atelier windows** and wooden skylights, Italian ceramic tiles, **three-layer oiled oak Admonter Young floors** with **underfloor heating** connected to the electric boiler, Hansgrohe, Villeroy & Boch, Duke, and Catalano sanitary ware. Clean air to the living rooms is provided by **regenerative units**. The building will boast many preserved and repaired original historical elements, such as entrance doors, railings including handrails, decorative wall sections, or decorative elements on the facade. The reconstruction will also include a new roof, facade, new utility networks, windows, and the common areas will be refurbished. There will also be a new glass elevator.