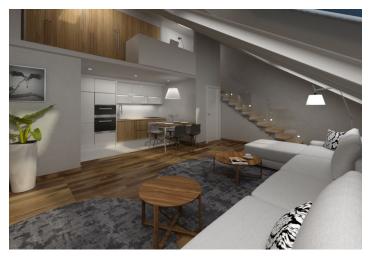

The layout of the entrance floor will consist of a living area with a kitchen and dining area, a bedroom, a foyer, and a bathroom with a toilet. On the upper floor, there is a spacious gallery, which will feature a study and, behind it, a 2nd bedroom.

The house gets its original beauty in a modern form thanks to the architect **Petr Slavíček**, who creates his designs with a sense for the given space. The unit is offered in a finished state completed to **high standards**, which include, for example, **casement windows with historical profiles** (towards the street), **aluminum atelier windows** and wooden skylights, Italian ceramic tiles, **three-layer oiled oak Admonter Young floors** with **underfloor heating** connected to the electric boiler, Hansgrohe, Villeroy & Boch, Duke, and Catalano sanitary ware. Clean air to the living rooms is provided by **regenerative units**. The building will boast many preserved and repaired original historical elements, such as entrance doors, railings including handrails, decorative wall sections, or decorative elements on the facade. The reconstruction will also include a new roof, facade, new utility networks, windows, and the common areas will be refurbished. There will also be a new glass elevator.