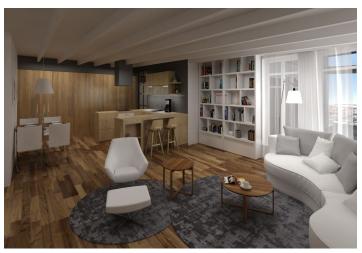

The layout of the entrance floor will consist of a living area with a kitchen and dining area, a bedroom, a foyer, and a bathroom with a toilet. On the upper floor, there is a spacious gallery, which will feature a study and, behind it, a 2nd bedroom.

The house gets its original beauty in a modern form thanks to the architect **Petr Slavíček**, who creates his designs with a sense for the given space. The unit is offered in a finished state completed to **high standards**, which include, for example, **casement windows with historical profiles** (towards the street), **aluminum atelier windows** and wooden skylights, Italian ceramic tiles, **three-layer oiled oak Admonter Young floors** with **underfloor heating** connected to the electric boiler, Hansgrohe, Villeroy & Boch, Duke, and Catalano sanitary ware. Clean air to the living rooms is provided by **regenerative units**. The building will boast many preserved and repaired original historical elements, such as entrance doors, railings including handrails, decorative wall sections, or decorative elements on the facade. The reconstruction will also include a new roof, facade, new utility networks, windows, and the common areas will be refurbished. There will also be a new glass elevator.