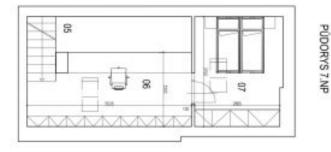

The layout of the entrance floor will consist of a living area with a kitchen and dining area, a bedroom, a foyer, and a bathroom with a toilet. On the upper floor, there is a spacious gallery, which will feature a study and, behind it, a 2nd bedroom.

## Apartment Two-bedroom (3+kk)

84 m², Prague 8, Karlín, Prvního pluku

PÜDORYS 6.NP

Svoboda & Williams s.r.o. info@svoboda-williams.com www.svoboda-williams.com Prague +420 257 328 281 +420 724 551 238 Brno +420 543 250 711 +420 724 551 238 **Bratislava** +421 948 939 938 **PDF created** 06. 04. 2025, 19:24