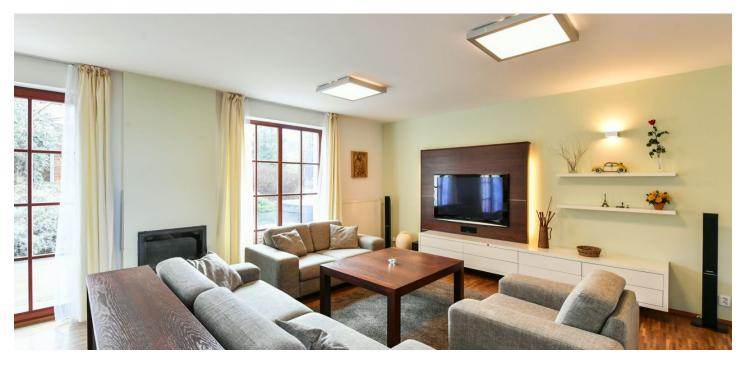

The ground floor offers an open living room with a fireplace, dining area, a fully fitted kitchen and access to the terrace and garden, guest toilet, and entrance hall with built-in wardrobes and garage access. The first floor includes four bedrooms, a fitted **walk-in closet**, two bathrooms (bathtub / walk-in shower, sink, toilet), and hall with built-in wardrobes. The well kept landscaped garden features a **Jacuzzi** and terrace awning.

**Solid wood parquet floors**, tiles, gas boiler, automatic outdoor blinds (inlc. a master switch), washer, dryer, dishwasher, TVs, alarm, garden furniture, barbecue grill. **Garage** and parking in front of the garage. Deposit for utilities CZK 7000 per month. Safe environment ideal for families with children.