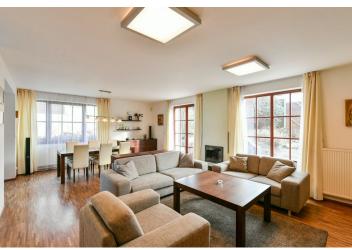

The ground floor offers an open living room with a fireplace, dining area, a fully fitted kitchen and access to the terrace and garden, guest toilet, and entrance hall with built-in wardrobes and garage access. The first floor includes four bedrooms, a fitted **walk-in closet**, two bathrooms (bathtub / walk-in shower, sink, toilet), and hall with built-in wardrobes. The well kept landscaped garden features a **Jacuzzi** and terrace awning.

**Solid wood parquet floors**, tiles, gas boiler, automatic outdoor blinds (inlc. a master switch), washer, dryer, dishwasher, TVs, alarm, garden furniture, barbecue grill. **Garage** and parking in front of the garage. Deposit for utilities CZK 7000 per month. Safe environment ideal for families with children.