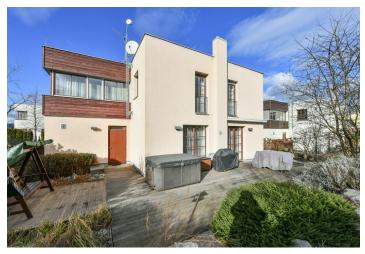

This 4-bedroom 2-bathroom free standing house with a Jacuzzi is in a modern well kept gated residential complex with camera system and lots of greenery. Located in the peaceful village of Lipence, on the edge of the local forest, near the Brdy forest, a short drive from Zbraslav, about a 20 minute drive from the center of Prague. Location with good amenities, children's playgrounds, bike trails and a golf center close by. Convenient to the airport and the PBS international school in Modřany.

The ground floor offers an open living room with a fireplace, dining area, a fully fitted kitchen and access to the terrace and garden, guest toilet, and entrance hall with built-in wardrobes and garage access. The first floor includes four bedrooms, a fitted **walk-in closet**, two bathrooms (bathtub / walk-in shower, sink, toilet), and hall with built-in wardrobes. The well kept landscaped garden features a **Jacuzzi** and terrace awning.