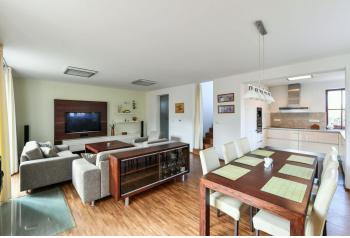

This 4-bedroom 2-bathroom free standing house with a Jacuzzi is in a modern well kept gated residential complex with camera system and lots of greenery. Located in the peaceful village of Lipence, on the edge of the local forest, near the Brdy forest, a short drive from Zbraslav, about a 20 minute drive from the center of Prague. Location with good amenities, children's playgrounds, bike trails and a golf center close by. Convenient to the airport and the PBS international school in Modřany.

The ground floor offers an open living room with a fireplace, dining area, a fully fitted kitchen and access to the terrace and garden, guest toilet, and entrance hall with built-in wardrobes and garage access. The first floor includes four bedrooms, a fitted **walk-in closet**, two bathrooms (bathtub / walk-in shower, sink, toilet), and hall with built-in wardrobes. The well kept landscaped garden features a **Jacuzzi** and terrace awning.

**Solid wood parquet floors**, tiles, gas boiler, automatic outdoor blinds (inlc. a master switch), washer, dryer, dishwasher, TVs, alarm, garden furniture, barbecue grill. **Garage** and parking in front of the garage. Deposit for utilities CZK 7000 per month. Safe environment ideal for families with children.