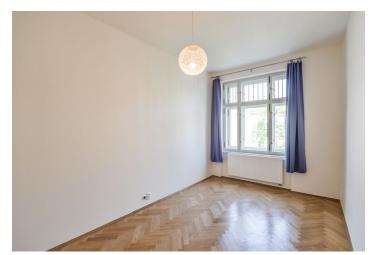

The flat features a bedroom with a **balcony** facing the quiet courtyard, a living room, a dining space and a fully fitted open kitchen, a shower room with a toilet, a bathroom with a bathtub, and an entrance hall.

Preserved original details, large windows, high ceilings, new solid wood parquet floors, tiles, electric heating, triple glazed windows in the street facing bedroom, washing machine, dishwasher. Deposit for service charges and water CZK 1680 per month for two persons. Electricity is billed separately.