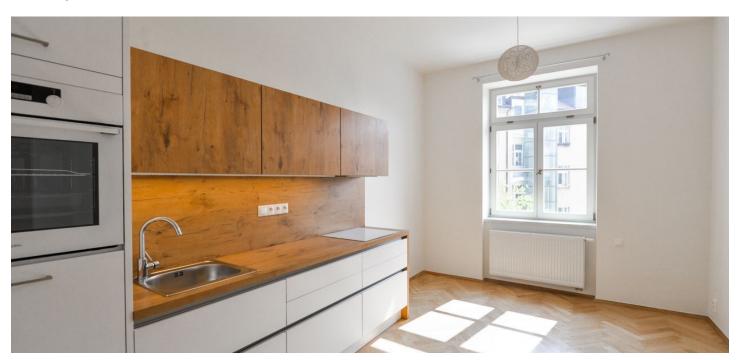

The flat features a bedroom with a **balcony** facing the quiet courtyard, a living room, a dining space and a fully fitted open kitchen, a shower room with a toilet, a bathroom with a bathtub, and an entrance hall.

Preserved original details, large windows, high ceilings, new solid wood parquet floors, tiles, electric heating, triple glazed windows in the street facing bedroom, washing machine, dishwasher. Deposit for service charges and water CZK 1680 per month for two persons. Electricity is billed separately.