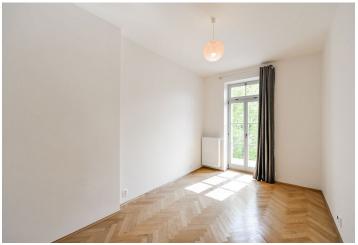

The flat features a bedroom with a **balcony** facing the quiet courtyard, a living room, a dining space and a fully fitted open kitchen, a shower room with a toilet, a bathroom with a bathtub, and an entrance hall.

Preserved original details, large windows, high ceilings, new solid wood parquet floors, tiles, electric heating, triple glazed windows in the street facing bedroom, washing machine, dishwasher. Deposit for service charges and water CZK 1680 per month for two persons. Electricity is billed separately.