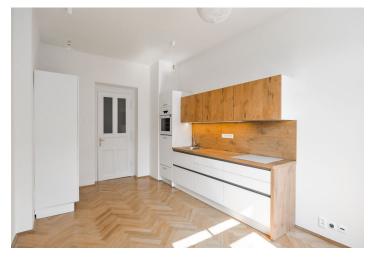

The flat features a bedroom with a **balcony** facing the quiet courtyard, a living room, a dining space and a fully fitted open kitchen, a shower room with a toilet, a bathroom with a bathtub, and an entrance hall.

Preserved original details, large windows, high ceilings, new solid wood parquet floors, tiles, electric heating, triple glazed windows in the street facing bedroom, washing machine, dishwasher. Deposit for service charges and water CZK 1680 per month for two persons. Electricity is billed separately.