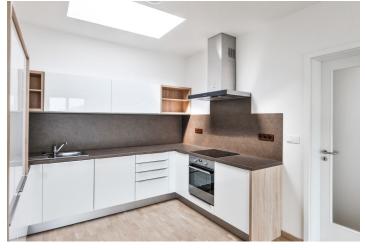

The flat includes a living room with a fully fitted open kitchen and **terrace** access, two bedrooms, bathroom with bathtub and toilet, two fitted walk-in closets, utility area, a guest toilet, and entrance hall.

Wooden floors, tiles, security entry door, electric floor heating, light tunnels, washer, dryer, dishwasher, **cellar**. One **garage parking space** included. Common building charges, water and energy approx. CZK 7,100/month.