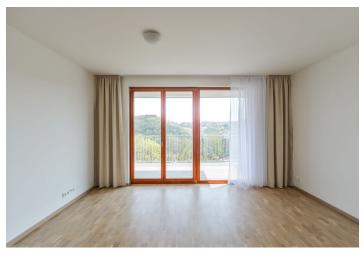

The flat includes a living room with a fully fitted open kitchen and **terrace** access, two bedrooms, bathroom with bathtub and toilet, two fitted walk-in closets, utility area, a guest toilet, and entrance hall.

Wooden floors, tiles, security entry door, electric floor heating, light tunnels, washer, dryer, dishwasher, **cellar**. One **garage parking space** included. Common building charges, water and energy approx. CZK 7,100/month.