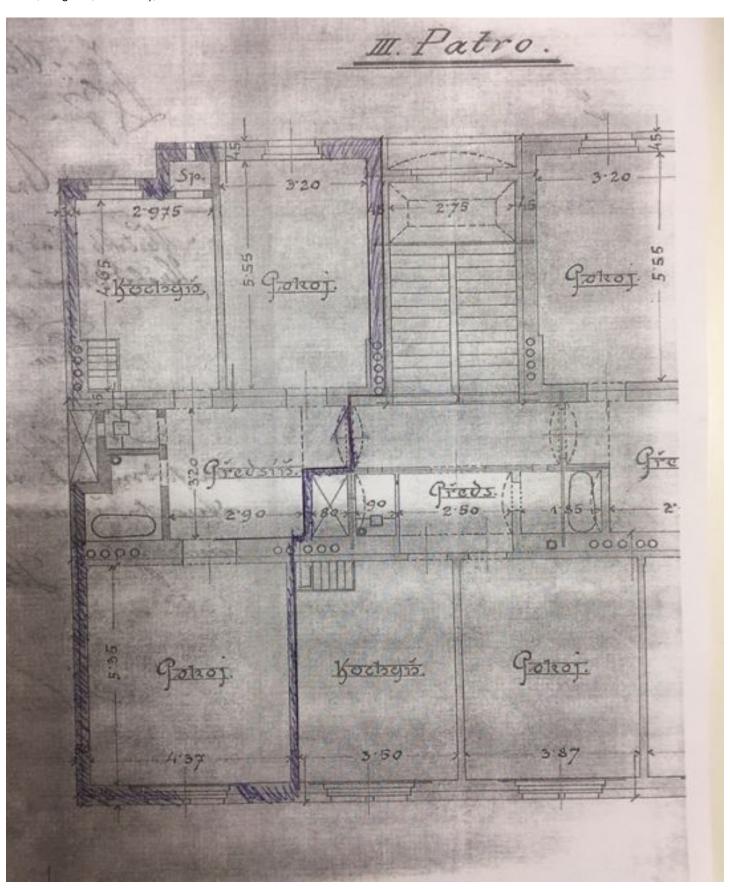

The layout consists of a pleasantly spacious entrance hall, a living room (facing the street), a bedroom, and a kitchen with a dining room with windows facing the courtyard. There is also a utility room and a bathroom (shower, wash-basin, connection for a washing machine).