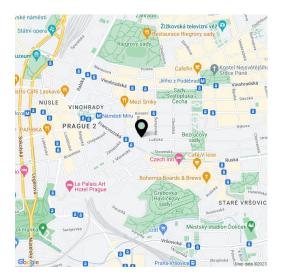

\* Area of the unit according to the Civil Code. The area consists of the sum total area of the entire unit bounded by perimeter walls.

This well-kept apartment is located on the 3rd floor of a classic Vinohrady apartment building with a new elevator, situated on a quiet one-way street that is lined by trees forming a lush green canopy. The location boasts quick connections to the center and is within close proximity of the romantic Greboyka Park.

The sought-after location has a full spectrum of services, easy access to the center by tram and metro, and a variety of greenery. The surrounding area is full of shops, restaurants, and cafes. There is a post office, a library, and a sports hall. The areas around Grébovka Park, Riegerovy sady Park, and Jiřího z Poděbrad Square are full of popular trendy bistros, and there is a regular farmer's market on Jiřího z Poděbrad Square, which is popular with the local residents.