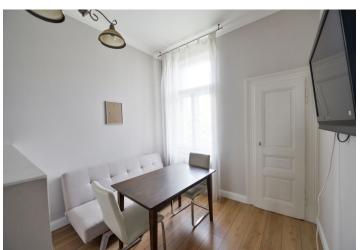

The layout consists of a pleasantly spacious entrance hall, a living room (facing the street), a bedroom, and a kitchen with a dining room with windows facing the courtyard. There is also a utility room and a bathroom (shower, wash-basin, connection for a washing machine).

The interior includes **parquet floors**, double wing doors in the living room, original refurbished **casement windows**, high ceilings, a fully equipped kitchen, and a security door. A Protherm gas boiler provides heating.