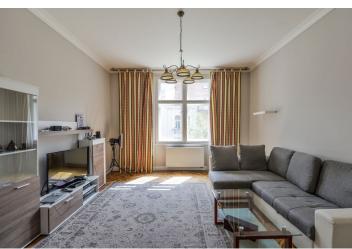

The layout consists of a pleasantly spacious entrance hall, a living room (facing the street), a bedroom, and a kitchen with a dining room with windows facing the courtyard. There is also a utility room and a bathroom (shower, wash-basin, connection for a washing machine).

The interior includes **parquet floors**, double wing doors in the living room, original refurbished **casement windows**, high ceilings, a fully equipped kitchen, and a security door. A Protherm gas boiler provides heating.