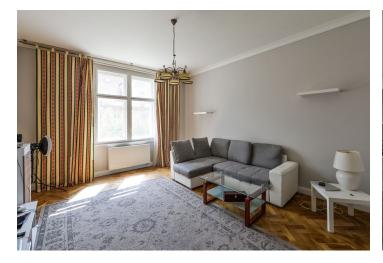

The layout consists of a pleasantly spacious entrance hall, a living room (facing the street), a bedroom, and a kitchen with a dining room with windows facing the courtyard. There is also a utility room and a bathroom (shower, wash-basin, connection for a washing machine).

The interior includes **parquet floors**, double wing doors in the living room, original refurbished **casement windows**, high ceilings, a fully equipped kitchen, and a security door. A Protherm gas boiler provides heating.