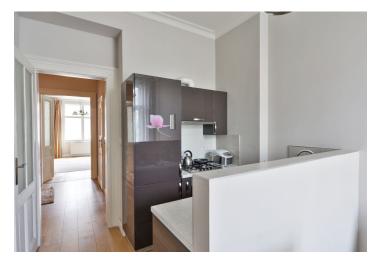

The layout consists of a pleasantly spacious entrance hall, a living room (facing the street), a bedroom, and a kitchen with a dining room with windows facing the courtyard. There is also a utility room and a bathroom (shower, wash-basin, connection for a washing machine).

The interior includes **parquet floors**, double wing doors in the living room, original refurbished **casement windows**, high ceilings, a fully equipped kitchen, and a security door. A Protherm gas boiler provides heating.