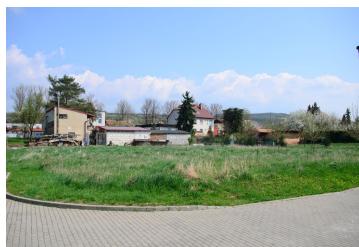

Flat plot of land (899 sq. m.) with all networks, suitable for the construction of a family house and located in a new residential area of the town of Židlochovice, just 20 minutes by car from Brno and 45 minutes from the Austrian border.

Total area of 899 m<sup>2</sup>.