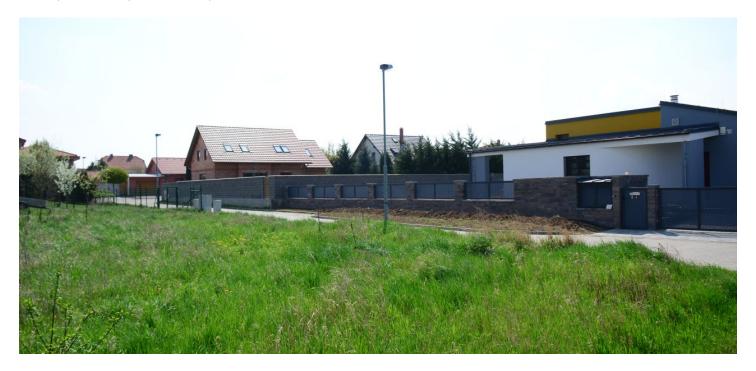

Flat plot of land (899 sq. m.) with all networks, suitable for the construction of a family house and located in a new residential area of the town of Židlochovice, just 20 minutes by car from Brno and 45 minutes from the Austrian border.

The plot is situated at the end of the blind street, with a **reinforced driveway** with street lighting. No further construction is planned behind the plot, which guarantees peace and privacy. Before the commencement of the construction, it is necessary to apply for the removal of the land from the land fund. The local plan already counts with the construction of a family house.