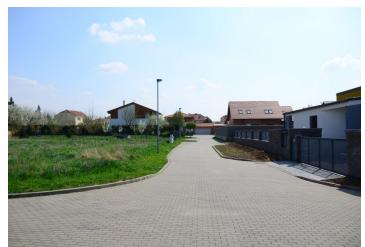

Flat plot of land (899 sq. m.) with all networks, suitable for the construction of a family house and located in a new residential area of the town of Židlochovice, just 20 minutes by car from Brno and 45 minutes from the Austrian border.

The plot is situated at the end of the blind street, with a **reinforced driveway** with street lighting. No further construction is planned behind the plot, which guarantees peace and privacy. Before the commencement of the construction, it is necessary to apply for the removal of the land from the land fund. The local plan already counts with the construction of a family house.