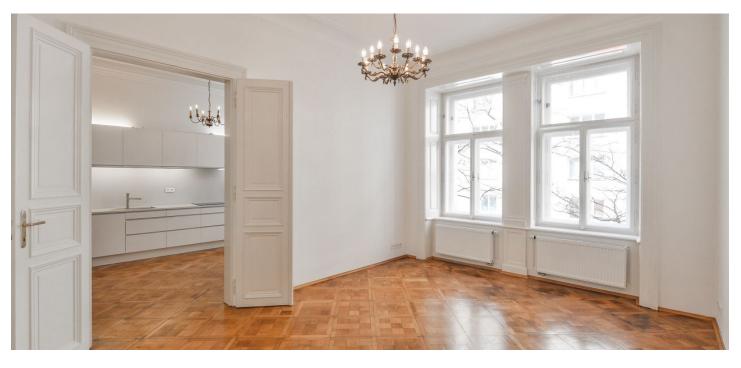

\* Area of the unit according to the Civil Code. The area consists of the sum total area of the entire unit bounded by perimeter walls.

This completely reconstructed 1-bedroom flat with preserved original details is on the first floor of a fully renovated residential building with lift and a nicely landscaped courtyard, in the popular Vinohrady neighborhood. Conveniently located just moments from Riegrovy Sady Park and a few blocks from Náměstí Míru metro and trams, within easy reach of full amenities, and a ten minute walk to Wenceslas Square with access to all three Prague metro lines.

The flat includes a fully fitted eat-in kitchen and a living room both with windows facing a quiet street, one bedroom facing the courtyard, bathroom (bath, walk-in shower, toilet), corridor with built-in storage, a guest toilet, and a huge entrance hall.

**Airy rooms**, high ceilings, large windows, **solid wood parquet floors**, tiles, gas boiler, washer / dryer, dishwasher, microwave oven. Common building charges CZK 900 per month, deposit for water CZK 100 per month for one person. Gas and electricity will be transferred to the tenant.