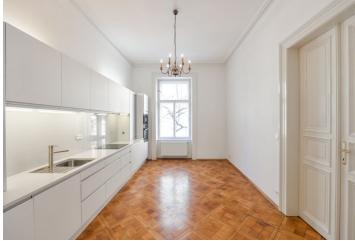

The flat includes a fully fitted eat-in kitchen and a living room both with windows facing a quiet street, one bedroom facing the courtyard, bathroom (bath, walk-in shower, toilet), corridor with built-in storage, a guest toilet, and a huge entrance hall.

**Airy rooms**, high ceilings, large windows, **solid wood parquet floors**, tiles, gas boiler, washer / dryer, dishwasher, microwave oven. Common building charges CZK 900 per month, deposit for water CZK 100 per month for one person. Gas and electricity will be transferred to the tenant.