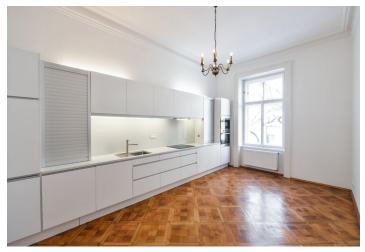

The flat includes a fully fitted eat-in kitchen and a living room both with windows facing a quiet street, one bedroom facing the courtyard, bathroom (bath, walk-in shower, toilet), corridor with built-in storage, a guest toilet, and a huge entrance hall.

**Airy rooms**, high ceilings, large windows, **solid wood parquet floors**, tiles, gas boiler, washer / dryer, dishwasher, microwave oven. Common building charges CZK 900 per month, deposit for water CZK 100 per month for one person. Gas and electricity will be transferred to the tenant.