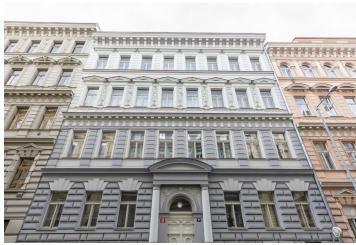

\* Area of the unit according to the Civil Code. The area consists of the sum total area of the entire unit bounded by perimeter walls.

This spacious maisonette apartment with a southwest-facing terrace overlooking the courtyard is situated on the 4th and 5th floors of a classic Vinohrady apartment building located on a one-way street just a few minutes' walk from Wenceslas Square and Riegrovy Sady Park.

The floors are mostly wooden, in the kitchen and entrance hall are light colored large-format tiles. The living room has **French wooden windows** that let in **plenty of daylight**, other rooms have **Velux** wooden skylights. Heating is provided by a gas boiler. The building and apartment were completely renovated in 2014; the building has an elevator (goes to the mezzanine).