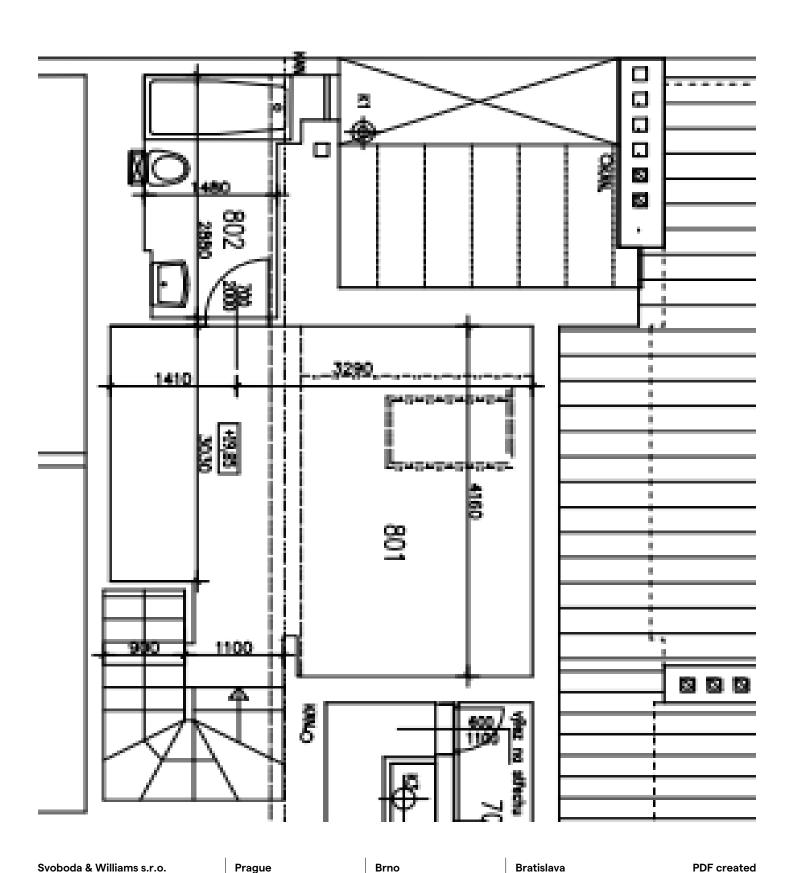

Sold

The entrance level consists of a large living room connected by a glass wall with a terrace, and, through a sliding door, it is also adjacent to the kitchen, which is accessible from the entrance hall. There are 2 bedrooms, 2 bathrooms (1 with a bathtub, sink, toilet, and bidet, the other with a shower, sink, toilet, bidet), and a utility room with storage space. On the upper floor is another bedroom/study with a private bathroom.

Interior 132.2 m², terrace 9.7 m².