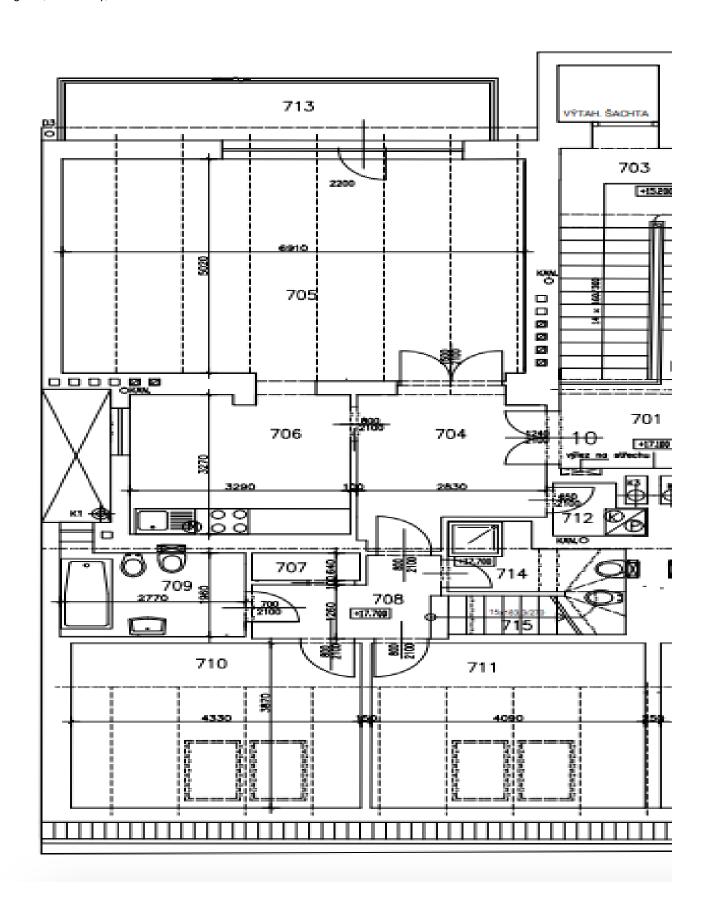

Sold

The entrance level consists of a large living room connected by a glass wall with a terrace, and, through a sliding door, it is also adjacent to the kitchen, which is accessible from the entrance hall. There are 2 bedrooms, 2 bathrooms (1 with a bathtub, sink, toilet, and bidet, the other with a shower, sink, toilet, bidet), and a utility room with storage space. On the upper floor is another bedroom/study with a private bathroom.

Interior 132.2 m², terrace 9.7 m².