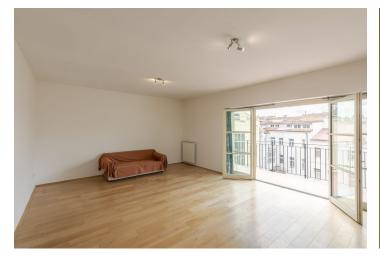

Sold

The entrance level consists of a large living room connected by a glass wall with a terrace, and, through a sliding door, it is also adjacent to the kitchen, which is accessible from the entrance hall. There are 2 bedrooms, 2 bathrooms (1 with a bathtub, sink, toilet, and bidet, the other with a shower, sink, toilet, bidet), and a utility room with storage space. On the upper floor is another bedroom/study with a private bathroom.

The floors are mostly wooden, in the kitchen and entrance hall are light colored large-format tiles. The living room has **French wooden windows** that let in **plenty of daylight**, other rooms have **Velux** wooden skylights. Heating is provided by a gas boiler. The building and apartment were completely renovated in 2014; the building has an elevator (goes to the mezzanine).