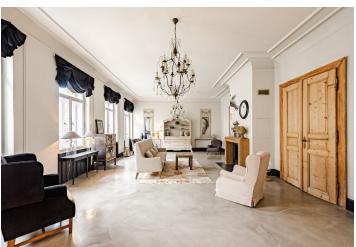

\* Area of the unit according to the Civil Code. The area consists of the sum total area of the entire unit bounded by perimeter walls.

This very spacious and elegant apartment with a sunny balcony and bay window overlooking a park and Prague Castle is located on the 2nd floor of a nicely landscaped historic apartment building. The corner building with a new facade and an elevator stands in Malá Strana between Petřín Garden and Janáčkovo Embankment.

The layout of the apartment with south and west-facing windows consists of a generously designed living room with a **balcony**, a separate kitchen with a dining area, a bedroom with a charming **round bay window**, a bathroom (bath, shower, and toilet), a separate toilet, and a vestibule.

The apartment has been reconstructed and has new sanitary facilities, risers, and a gas boiler. The stylish interior is decorated with a **functional wood fireplace**, **marble** in the kitchen and bathroom, high ceilings with **stucco ornaments**, double-leaf original wooden interior doors, and large casement windows. **Pandomo floors** are heated. The apartment is secured by an alarm, and the unit comes with a **large cellar**.