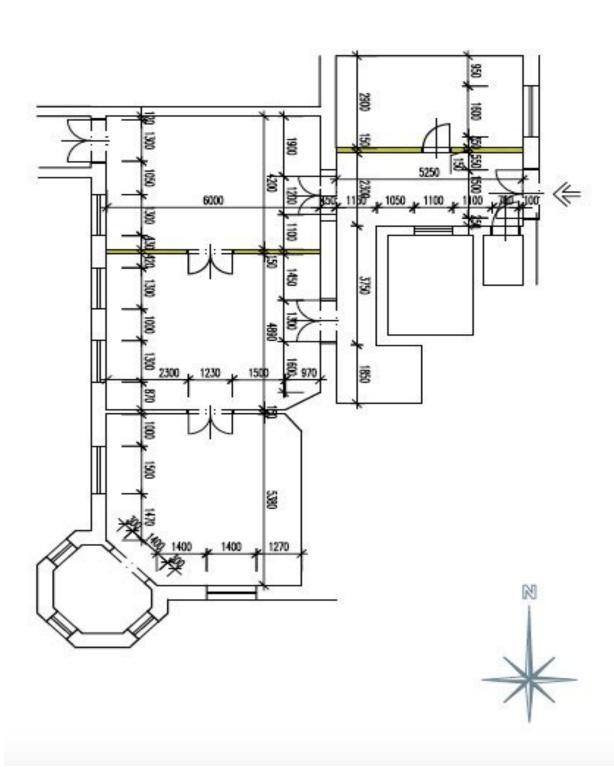

The layout of the apartment with south and west-facing windows consists of a generously designed living room with a **balcony**, a separate kitchen with a dining area, a bedroom with a charming **round bay window**, a bathroom (bath, shower, and toilet), a separate toilet, and a vestibule.

Interior 121.4 m², balcony 1 m², cellar approx. 6 m².

The apartment is rented until 31.8.2022.

In addition to regular property viewings, we also offer real-time video viewings via WhatsApp, FaceTime, Messenger, Skype, and other apps.