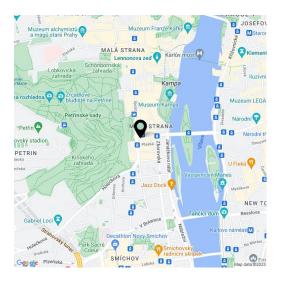

\* Area of the unit according to the Civil Code. The area consists of the sum total area of the entire unit bounded by perimeter walls.

This very spacious and elegant apartment with a sunny balcony and bay window overlooking a park and Prague Castle is located on the 2nd floor of a nicely landscaped historic apartment building. The corner building with a new facade and an elevator stands in Malá Strana between Petřín Garden and Janáčkovo Embankment.

The location of the wider city center is excellent in its accessibility, range of services, and high amount of greenery. There is a tram stop right by the building, and it's a 2-minute drive to the National Theater and a 4-minute drive to the Národní třída or Anděl metro stations. There are many restaurants, bistros, and cafés in the immediate vicinity. Kampa Island, Petřín Garden, and the nearby beautifully landscaped aristocratic gardens are perfect for romantic walks, and the Dětský, Střelecký, and Slovanský Islands also offer pleasant relaxation.