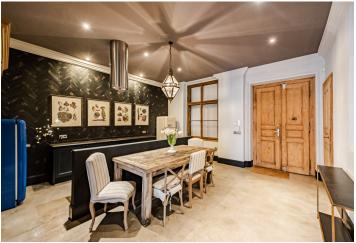

The layout of the apartment with south and west-facing windows consists of a generously designed living room with a **balcony**, a separate kitchen with a dining area, a bedroom with a charming **round bay window**, a bathroom (bath, shower, and toilet), a separate toilet, and a vestibule.

The apartment has been reconstructed and has new sanitary facilities, risers, and a gas boiler. The stylish interior is decorated with a **functional wood fireplace**, **marble** in the kitchen and bathroom, high ceilings with **stucco ornaments**, double-leaf original wooden interior doors, and large casement windows. **Pandomo floors** are heated. The apartment is secured by an alarm, and the unit comes with a **large cellar**.