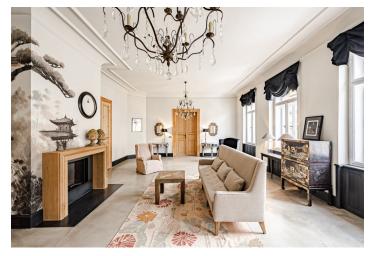

The layout of the apartment with south and west-facing windows consists of a generously designed living room with a **balcony**, a separate kitchen with a dining area, a bedroom with a charming **round bay window**, a bathroom (bath, shower, and toilet), a separate toilet, and a vestibule.

The apartment has been reconstructed and has new sanitary facilities, risers, and a gas boiler. The stylish interior is decorated with a **functional wood fireplace**, **marble** in the kitchen and bathroom, high ceilings with **stucco ornaments**, double-leaf original wooden interior doors, and large casement windows. **Pandomo floors** are heated. The apartment is secured by an alarm, and the unit comes with a **large cellar**.