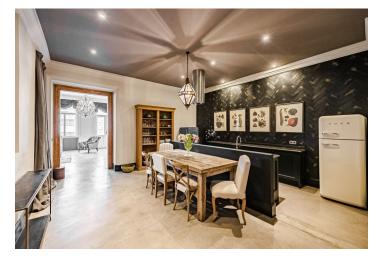

The layout of the apartment with south and west-facing windows consists of a generously designed living room with a **balcony**, a separate kitchen with a dining area, a bedroom with a charming **round bay window**, a bathroom (bath, shower, and toilet), a separate toilet, and a vestibule.