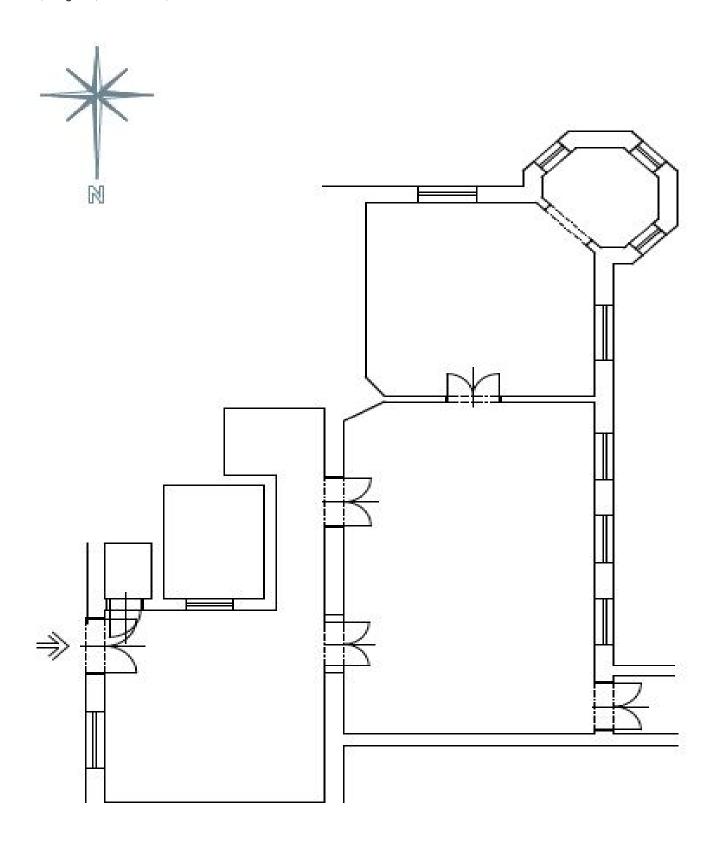

The layout of the apartment with south and west-facing windows consists of a generously designed living room with a **balcony**, a separate kitchen with a dining area, a bedroom with a charming **round bay window**, a bathroom (bath, shower, and toilet), a separate toilet, and a vestibule.

Interior 121.4 m², balcony 1 m², cellar approx. 6 m².

The apartment is rented until 31.8.2022.

In addition to regular property viewings, we also offer real-time video viewings via WhatsApp, FaceTime, Messenger, Skype, and other apps.