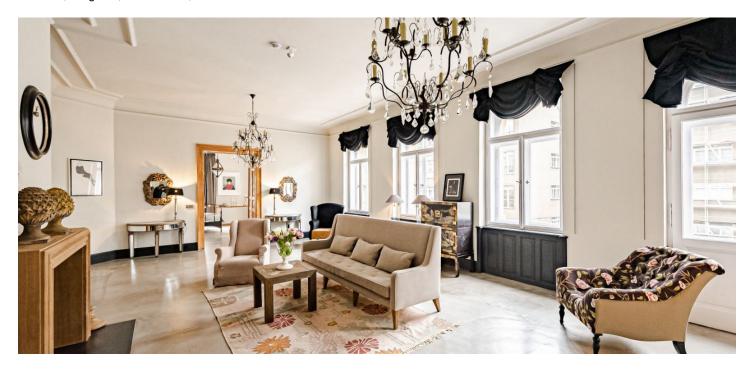

\* Area of the unit according to the Civil Code. The area consists of the sum total area of the entire unit bounded by perimeter walls.

This very spacious and elegant apartment with a sunny balcony and bay window overlooking a park and Prague Castle is located on the 2nd floor of a nicely landscaped historic apartment building. The corner building with a new facade and an elevator stands in Malá Strana between Petřín Garden and Janáčkovo Embankment.

The layout of the apartment with south and west-facing windows consists of a generously designed living room with a **balcony**, a separate kitchen with a dining area, a bedroom with a charming **round bay window**, a bathroom (bath, shower, and toilet), a separate toilet, and a vestibule.

The apartment has been reconstructed and has new sanitary facilities, risers, and a gas boiler. The stylish interior is decorated with a **functional wood fireplace**, **marble** in the kitchen and bathroom, high ceilings with **stucco ornaments**, double-leaf original wooden interior doors, and large casement windows. **Pandomo floors** are heated. The apartment is secured by an alarm, and the unit comes with a **large cellar**.