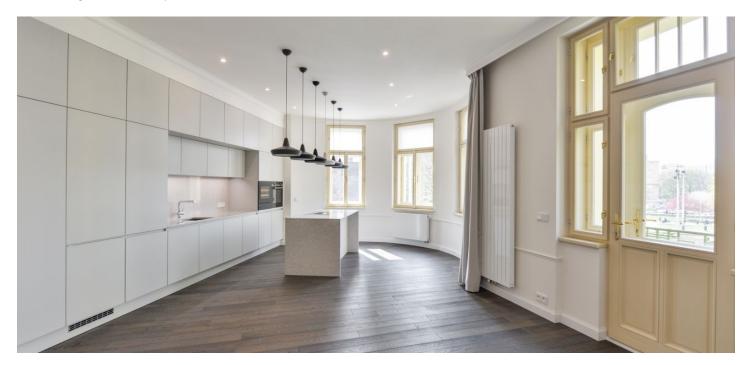

\* Area of the unit according to the Civil Code. The area consists of the sum total area of the entire unit bounded by perimeter walls.

Boasting views of the Jiřího z Poděbrad Square and the unique modern Church Of The Most Sacred Heart Of Our Lord, this is an attractive air-conditioned unfurnished 3-bedroom 2-bathroom flat. Situated on the first floor of a completely refurbished Art-Nouveau building with a lift and preserved original features. Conveniently located in the popular Vinohrady residential area at Jiřího z Poděbrad Square with metro station and tram links, with full amenities within easy reach.

The interior of this corner flat includes a spacious living room with a fully fitted open kitchen and a dining area with access to the balcony, a master bedroom with a walk-in closet and a fully equipped en-suite bathroom with a bathtub, a shower and a toilet, two bedrooms (one with a balcony), a bathroom with a shower, a toilet and a bidet, and an entrance hall.

High standard materials and finishes, large windows, solid wood parquet floors, tiles, security entry door, built-in wardrobes, gas boiler, high quality appliances incl. a washer / dryer, plenty of storage space, cellar.