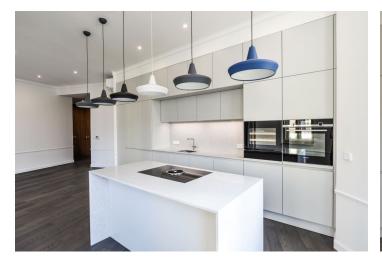

The interior of this corner flat includes a spacious living room with a fully fitted open kitchen and a dining area with access to the balcony, a master bedroom with a walk-in closet and a fully equipped en-suite bathroom with a bathtub, a shower and a toilet, two bedrooms (one with a balcony), a bathroom with a shower, a toilet and a bidet, and an entrance hall.

High standard materials and finishes, large windows, solid wood parquet floors, tiles, security entry door, built-in wardrobes, gas boiler, high quality appliances incl. a washer / dryer, plenty of storage space, cellar.