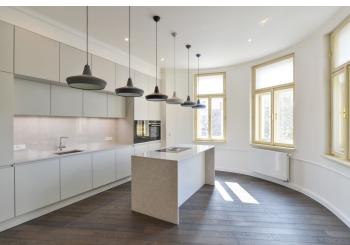

\* Area of the unit according to the Civil Code. The area consists of the sum total area of the entire unit bounded by perimeter walls.

Boasting views of the Jiřího z Poděbrad Square and the unique modern Church Of The Most Sacred Heart Of Our Lord, this is an attractive air-conditioned unfurnished 3-bedroom 2-bathroom flat. Situated on the first floor of a completely refurbished Art-Nouveau building with a lift and preserved original features. Conveniently located in the popular Vinohrady residential area at Jiřího z Poděbrad Square with metro station and tram links, with full amenities within easy reach.

The interior of this corner flat includes a spacious living room with a fully fitted open kitchen and a dining area with access to the balcony, a master bedroom with a walk-in closet and a fully equipped en-suite bathroom with a bathtub, a shower and a toilet, two bedrooms (one with a balcony), a bathroom with a shower, a toilet and a bidet, and an entrance hall.

High standard materials and finishes, large windows, solid wood parquet floors, tiles, security entry door, built-in wardrobes, gas boiler, high quality appliances incl. a washer / dryer, plenty of storage space, cellar.