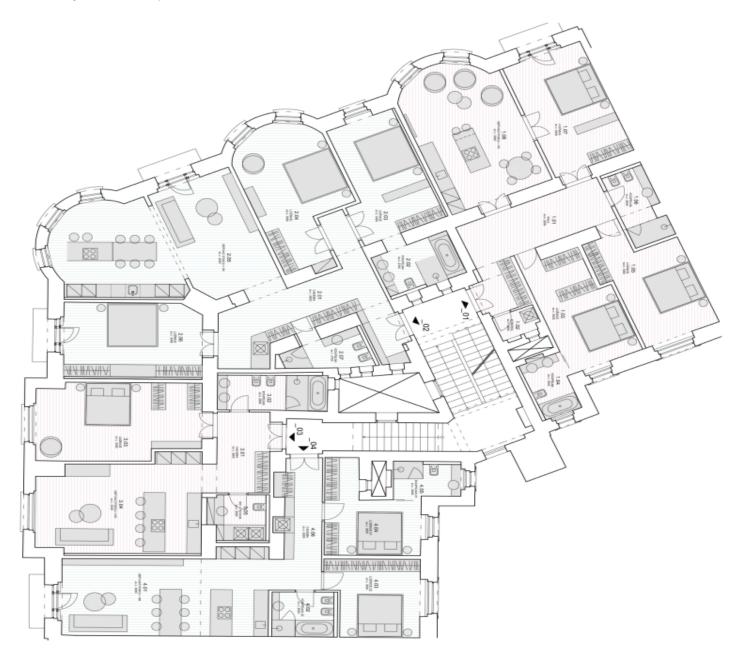

The interior of this corner flat includes a spacious living room with a fully fitted open kitchen and a dining area with access to the balcony, a master bedroom with a walk-in closet and a fully equipped en-suite bathroom with a bathtub, a shower and a toilet, two bedrooms (one with a balcony), a bathroom with a shower, a toilet and a bidet, and an entrance hall.

High standard materials and finishes, large windows, solid wood parquet floors, tiles, security entry door, built-in wardrobes, gas boiler, high quality appliances incl. a washer / dryer, plenty of storage space, cellar.