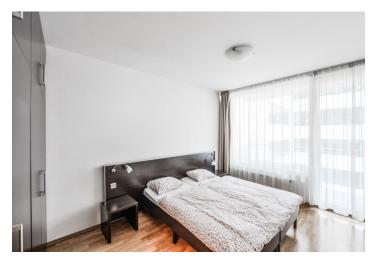

The interior includes living room with a fully fitted open kitchen and dining space, one bedroom with built-in wardrobes, bathroom with bath with a shower screen and toilet, and entrance hall with boiler cabinet. The **balcony** overlooks the green courtyard and is accessible from both main rooms.