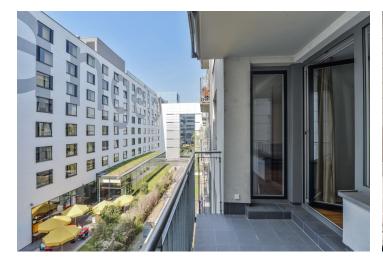

## **Apartment One-bedroom (2+kk)**

62 m², Prague 5, Smíchov, Karla Engliše

| Total area     | 68 m²                           |
|----------------|---------------------------------|
| Floor area*    | 62 m²                           |
| Balcony        | 6 m²                            |
| Parking        | Garage parking can be arranged. |
| Garage         | Yes                             |
| Cellar         | Yes                             |
| PENB           | С                               |
| Reference nu   | mber 28827                      |
| Available from | n Immediately                   |

The interior includes living room with a fully fitted open kitchen and dining space, one bedroom with built-in wardrobes, bathroom with bath with a shower screen and toilet, and entrance hall with boiler cabinet. The **balcony** overlooks the green courtyard and is accessible from both main rooms.