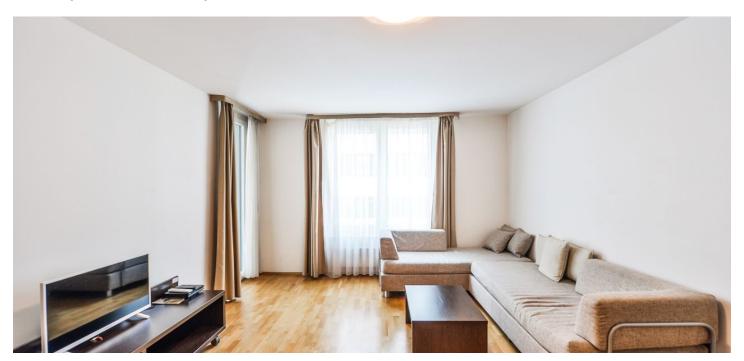

## Rented

Furnished 1-bedroom flat with a 6 m² balcony, situated on the third floor in the Anděl City Residence with a 24-hour reception, security cameras and underground parking. The modern residence offers many conveniences as it is located near a huge shopping center with sports and cultural facilities. Great public transportation connections, a few minute walk to Anděl metro station and multiple bus and tram links. Convenient to the French School.

The interior includes living room with a fully fitted open kitchen and dining space, one bedroom with built-in wardrobes, bathroom with bath with a shower screen and toilet, and entrance hall with boiler cabinet. The **balcony** overlooks the green courtyard and is accessible from both main rooms.

Wooden floating floors, security entry door, independent gas boiler, washing machine, microwave oven, video entry phone, lift, **cellar. Garage parking** can be arranged at an additional fee. Service charges and water CZK 1700/month. Gas and electricity are billed separately.