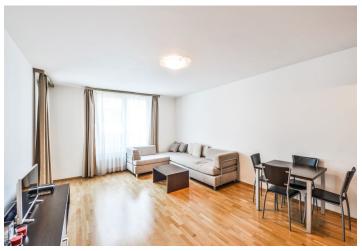

## Rented

Furnished 1-bedroom flat with a 6 m² balcony, situated on the third floor in the Anděl City Residence with a 24-hour reception, security cameras and underground parking. The modern residence offers many conveniences as it is located near a huge shopping center with sports and cultural facilities. Great public transportation connections, a few minute walk to Anděl metro station and multiple bus and tram links. Convenient to the French School.

The interior includes living room with a fully fitted open kitchen and dining space, one bedroom with built-in wardrobes, bathroom with bath with a shower screen and toilet, and entrance hall with boiler cabinet. The **balcony** overlooks the green courtyard and is accessible from both main rooms.

Wooden floating floors, security entry door, independent gas boiler, washing machine, microwave oven, video entry phone, lift, **cellar. Garage parking** can be arranged at an additional fee. Service charges and water CZK 1700/month. Gas and electricity are billed separately.