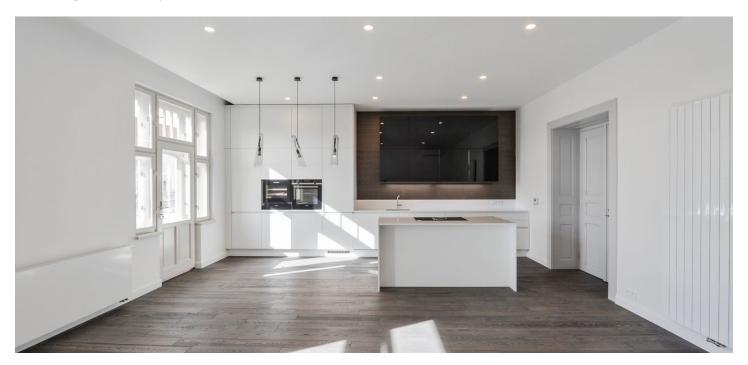

\* Area of the unit according to the Civil Code. The area consists of the sum total area of the entire unit bounded by perimeter walls.

Attractive unfurnished 3-bedroom 2-bathroom flat situated on the fourth floor of a completely refurbished Art-Nouveau building with a lift and preserved original features. Conveniently located in the popular Vinohrady residential area at Jiřího z Poděbrad Square with metro station and tram links, with full amenities within easy reach.

The interior includes a spacious living room with a fully fitted open kitchen and dining area, master bedroom with a walk-in closet and en-suite bathroom with tub, second bedroom with walk-in closet, bedroom facing courtyard, bathroom with shower, guest toilet and entry hall.

High standard materials and finishes, large windows, solid wood parquet floors, tiles, security entry door, built-in wardrobes, gas boiler, high quality appliances incl. a washer / dryer and a wine fridge, plenty of storage space, cellar. Unfurnished, possible to furnish at a higher rent. One parking space located 350m from the building is included in the rent.