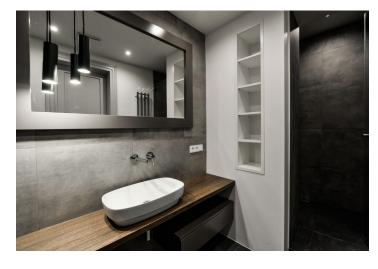

The interior includes a spacious living room with a fully fitted open kitchen and dining area, master bedroom with a walk-in closet and en-suite bathroom with tub, second bedroom with walk-in closet, bedroom facing courtyard, bathroom with shower, guest toilet and entry hall.

High standard materials and finishes, large windows, solid wood parquet floors, tiles, security entry door, built-in wardrobes, gas boiler, high quality appliances incl. a washer / dryer and a wine fridge, plenty of storage space, cellar. Unfurnished, possible to furnish at a higher rent. One parking space located 350m from the building is included in the rent.