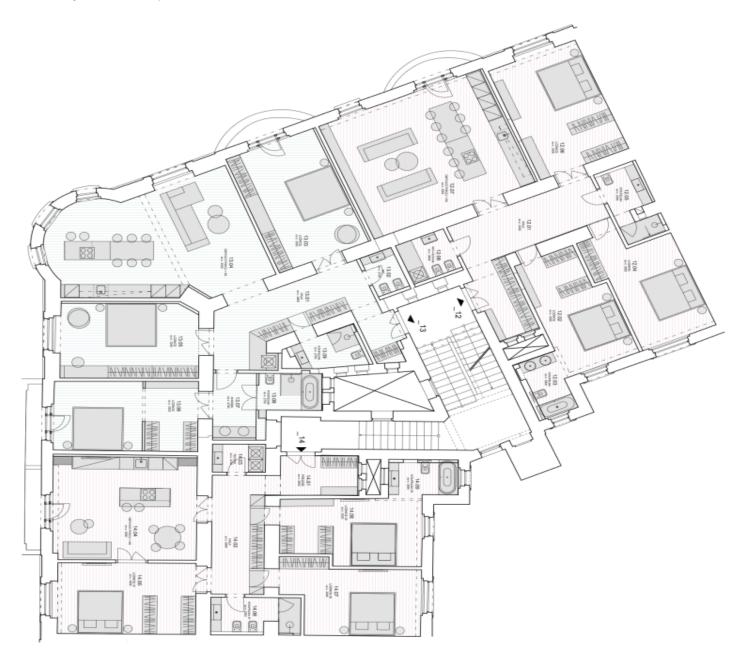

## Apartment Three-bedroom (4+kk)

Rented

161 m², Prague 3, Vinohrady, Laubova

| MONTERION |     | 14.08 LOŽNICEOS 21.3 | 102NDE02 |   | 14.05 LODNOE 01 23.8 | 14.04 OBYVACI POVOJ + KK 35,0 | TECH M |      | 14.01 PREDBIN 7.1 | 2       | TABULKA MBTNOSTI | byt 6.14_4kk |
|-----------|-----|----------------------|----------|---|----------------------|-------------------------------|--------|------|-------------------|---------|------------------|--------------|
| 130.3     | 5,6 | 21,3                 | 22.2     | s | 23,8                 | 35,0                          | 3,5    | 14,0 | 7.7               | OCHA m² |                  |              |

|       | TABULKA MİSTNOSTİ  |           |
|-------|--------------------|-----------|
| , M.O | MISTACST           | PLOCHA m² |
| 13.01 | WINH               | 34,4      |
| 13.02 | WC                 | 3,2       |
| 13.00 | 336/201            | 27,8      |
| 13.04 | OBÝVACÍ POKOJ + KK | 50.8      |
| 13.05 | Lobect             | 25.3      |
| 13.06 | Topacs             | 242       |
| 13.07 | WATBENDH           | 6,4       |
| 93.03 | WITHOU             | 5,5       |
| 13.00 | KOUPELNA           | 6,2       |
|       | CELVEN             | 177.0     |

| byt č. 12_4kk | 4kx                       |          |
|---------------|---------------------------|----------|
|               | TROUBLE AND THE TRANSPORT |          |
| C.M.          | MISTNOST                  | PLOCHAm² |
| 12.01         | MALA                      | 24.5     |
| 12.02         | 336/201                   | 20.7     |
| 12.00         | KOUPELNA                  | 6,3      |
| 12.04         | RODACE                    | 21,7     |
| 12.05         | KDUPELNA                  | 6,3      |
| 12.06         | 306/201                   | 26.9     |
| 12.07         | OBÝVACÍ POKOJ + KK        | 90.4     |
| 12.08         | WC + TECHNICKÁ MÍSTNOST   | 5,1      |
|               | CELASIA                   | 9,009    |