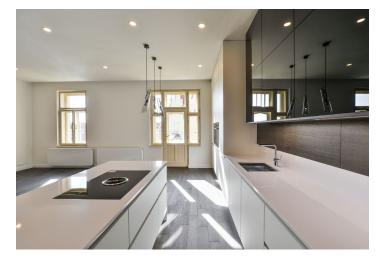

The interior includes a spacious living room with a fully fitted open kitchen and dining area, master bedroom with a walk-in closet and en-suite bathroom with tub, second bedroom with walk-in closet, bedroom facing courtyard, bathroom with shower, guest toilet and entry hall.

High standard materials and finishes, large windows, solid wood parquet floors, tiles, security entry door, built-in wardrobes, gas boiler, high quality appliances incl. a washer / dryer and a wine fridge, plenty of storage space, cellar. Unfurnished, possible to furnish at a higher rent. One parking space located 350m from the building is included in the rent.