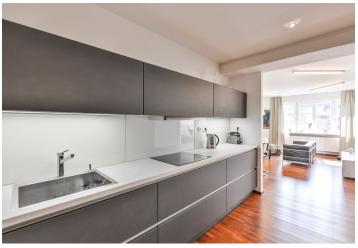

The interior benefits from a living room with a dining area and a separate kitchen, a bedroom (both rooms overlook the south-facing courtyard), a bathroom with a bathtub and a toilet and a hallway. The utility room with washing machine is accessible from the kitchen.

The equipment includes copies of 1930's Bauhaus (Marcel Breuer, Eileen Gray) furniture, which are included in the price. There is also solid timber flooring, glass doors, built-in cabinets, Siemens and AEG appliances.