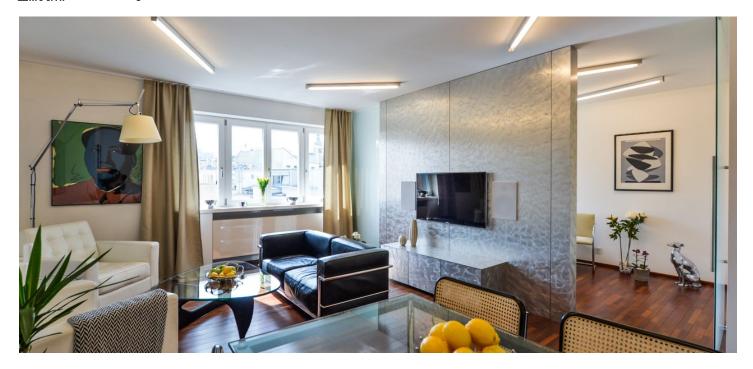

\* Area of the unit according to the Civil Code. The area consists of the sum total area of the entire unit bounded by perimeter walls.

This designer apartment has undergone a reconstruction that preserved the original architectural features. Located on the 6th floor of a Functionalist apartment building in a prestigious location near Old Town Square and the Vltava riverbank.

The interior benefits from a living room with a dining area and a separate kitchen, a bedroom (both rooms overlook the south-facing courtyard), a bathroom with a bathtub and a toilet and a hallway. The utility room with washing machine is accessible from the kitchen.

The equipment includes copies of 1930's Bauhaus (Marcel Breuer, Eileen Gray) furniture, which are included in the price. There is also solid timber flooring, glass doors, built-in cabinets, Siemens and AEG appliances.