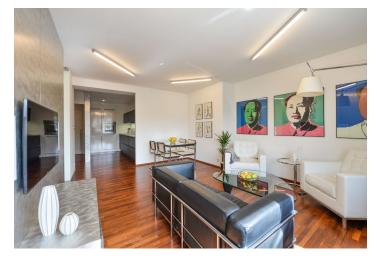

The interior benefits from a living room with a dining area and a separate kitchen, a bedroom (both rooms overlook the south-facing courtyard), a bathroom with a bathtub and a toilet and a hallway. The utility room with washing machine is accessible from the kitchen.

The equipment includes copies of 1930's Bauhaus (Marcel Breuer, Eileen Gray) furniture, which are included in the price. There is also solid timber flooring, glass doors, built-in cabinets, Siemens and AEG appliances.