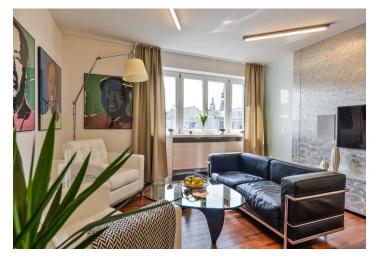

The interior benefits from a living room with a dining area and a separate kitchen, a bedroom (both rooms overlook the south-facing courtyard), a bathroom with a bathtub and a toilet and a hallway. The utility room with washing machine is accessible from the kitchen.

The equipment includes copies of 1930's Bauhaus (Marcel Breuer, Eileen Gray) furniture, which are included in the price. There is also solid timber flooring, glass doors, built-in cabinets, Siemens and AEG appliances.