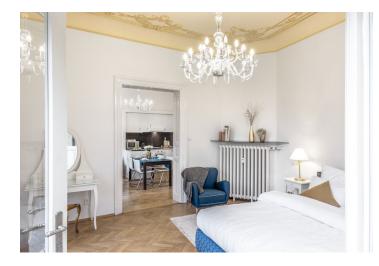

The interior features a living room with a fully fitted open kitchen and dining area, a corner bedroom with a **balcony**, a bathroom with a walk-in shower and toilet, and an entrance hall.

**Preserved original details**, high ceilings, large windows, **hardwood parquet floors**, tiles, dishwasher, microwave oven, alarm, WiFi, chip card entry to the building. **Short-term** available at a higher rent.