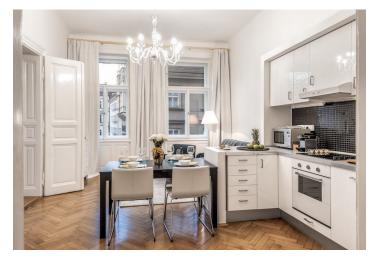

The interior features a living room with a fully fitted open kitchen and dining area, a corner bedroom with a **balcony**, a bathroom with a walk-in shower and toilet, and an entrance hall.

**Preserved original details**, high ceilings, large windows, **hardwood parquet floors**, tiles, dishwasher, microwave oven, alarm, WiFi, chip card entry to the building. **Short-term** available at a higher rent.