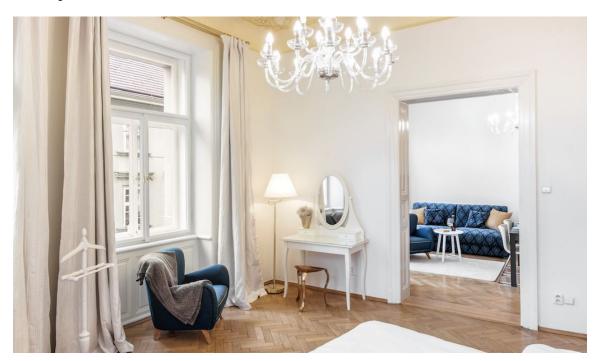

The interior features a living room with a fully fitted open kitchen and dining area, a corner bedroom with a **balcony**, a bathroom with a walk-in shower and toilet, and an entrance hall.

**Preserved original details**, high ceilings, large windows, **hardwood parquet floors**, tiles, dishwasher, microwave oven, alarm, WiFi, chip card entry to the building. **Short-term** available at a higher rent.