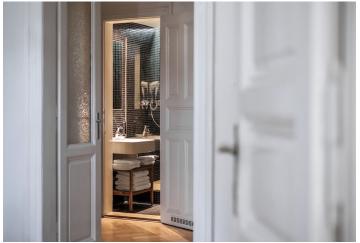

The interior features a living room with a fully fitted open kitchen and dining area, a corner bedroom with a **balcony**, a bathroom with a walk-in shower and toilet, and an entrance hall.

**Preserved original details**, high ceilings, large windows, **hardwood parquet floors**, tiles, dishwasher, microwave oven, alarm, WiFi, chip card entry to the building. **Short-term** available at a higher rent.