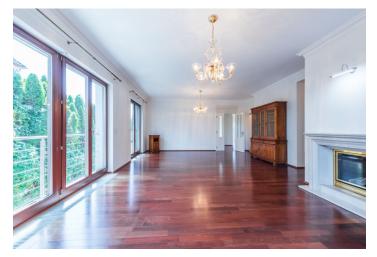

Ground floor: comfortable reception room, large living room with a dining area and a fully integrated kitchen, three bedrooms, two bathrooms, two walk-in closets, large entrance hall, guest toilet. Lower ground floor: two bedrooms, shower bathroom, storage rooms, garage and **garden** access.

High quality materials, lots of built-in wardrobes, **two fireplaces**, **hardwood floors**, tiles, French windows, automatic blinds, insect nets, **massage bath**, washer, dryer, TVs, alarm, video entry phone, independent energy meters, well kept garden with a summer kitchen incl. a barbecue, automatic irrigation. **Garage parking for three cars plus parking in front of the buidling**. Utilities: CZK 20.000.