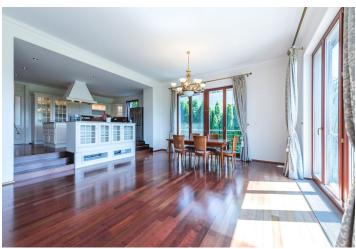

Ground floor: comfortable reception room, large living room with a dining area and a fully integrated kitchen, three bedrooms, two bathrooms, two walk-in closets, large entrance hall, guest toilet. Lower ground floor: two bedrooms, shower bathroom, storage rooms, garage and **garden** access.

High quality materials, lots of built-in wardrobes, **two fireplaces**, **hardwood floors**, tiles, French windows, automatic blinds, insect nets, **massage bath**, washer, dryer, TVs, alarm, video entry phone, independent energy meters, well kept garden with a summer kitchen incl. a barbecue, automatic irrigation. **Garage parking for three cars plus parking in front of the buidling**. Utilities: CZK 20.000.