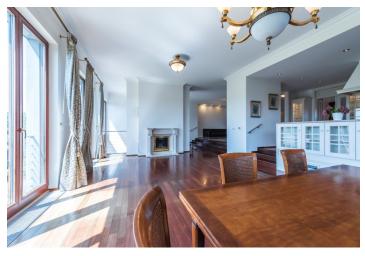

High quality materials, lots of built-in wardrobes, **two fireplaces**, **hardwood floors**, tiles, French windows, automatic blinds, insect nets, **massage bath**, washer, dryer, TVs, alarm, video entry phone, independent energy meters, well kept garden with a summer kitchen incl. a barbecue, automatic irrigation. **Garage parking for three cars plus parking in front of the buidling**. Utilities: CZK 20.000.