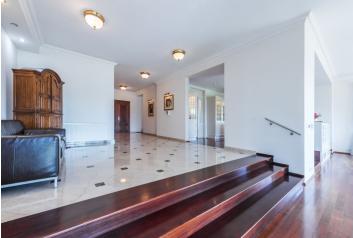

\* Area of the unit according to the Civil Code. The area consists of the sum total area of the entire unit bounded by perimeter walls.

Benefiting from a 1000 m<sup>2</sup> private garden, this is a stylish, unfurnished, top standard 5-bedroom 3-bathroom split-level apartment on the ground floor of a modern villa. Situated in a peaceful natural area right opposite the International School of Prague, on the edge of Divoká Šárka natural preserve. Location with full amenities within easy reach and quick access to the airport and to the city center - a bus stop is just steps away, and it takes a few stops to Bořislavka metro and trams.

Ground floor: comfortable reception room, large living room with a dining area and a fully integrated kitchen, three bedrooms, two bathrooms, two walk-in closets, large entrance hall, guest toilet. Lower ground floor: two bedrooms, shower bathroom, storage rooms, garage and **garden** access.

High quality materials, lots of built-in wardrobes, **two fireplaces**, **hardwood floors**, tiles, French windows, automatic blinds, insect nets, **massage bath**, washer, dryer, TVs, alarm, video entry phone, independent energy meters, well kept garden with a summer kitchen incl. a barbecue, automatic irrigation. **Garage parking for three cars plus parking in front of the buidling**. Utilities: CZK 20.000.