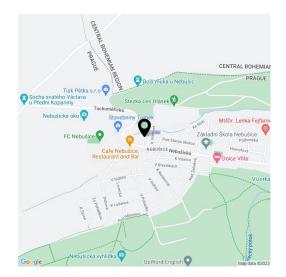

\* Area of the unit according to the Civil Code. The area consists of the sum total area of the entire unit bounded by perimeter walls.

Benefiting from a 1000 m<sup>2</sup> private garden, this is a stylish, unfurnished, top standard 5-bedroom 3-bathroom split-level apartment on the ground floor of a modern villa. Situated in a peaceful natural area right opposite the International School of Prague, on the edge of Divoká Šárka natural preserve. Location with full amenities within easy reach and quick access to the airport and to the city center - a bus stop is just steps away, and it takes a few stops to Bořislavka metro and trams.