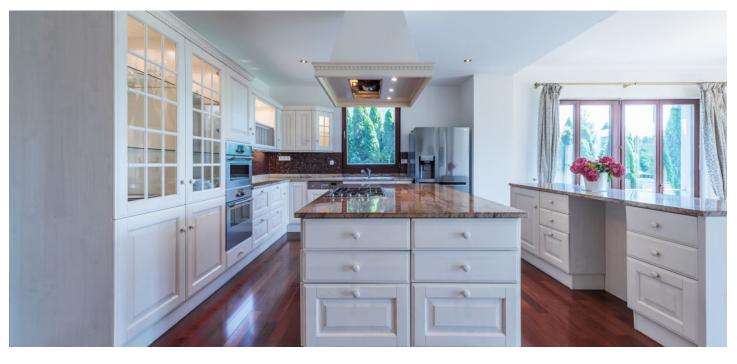

Ground floor: comfortable reception room, large living room with a dining area and a fully integrated kitchen, three bedrooms, two bathrooms, two walk-in closets, large entrance hall, guest toilet. Lower ground floor: two bedrooms, shower bathroom, storage rooms, garage and **garden** access.

High quality materials, lots of built-in wardrobes, **two fireplaces**, **hardwood floors**, tiles, French windows, automatic blinds, insect nets, **massage bath**, washer, dryer, TVs, alarm, video entry phone, independent energy meters, well kept garden with a summer kitchen incl. a barbecue, automatic irrigation. **Garage parking for three cars plus parking in front of the buidling**. Utilities: CZK 20.000.