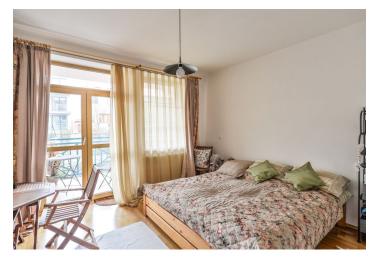

The apartment includes one bedroom with a terrace facing a quiet courtyard garden, a living room with a dining area and a fully fitted open plan kitchen, a pantry/closet, a bathroom with a bathtub, a toilet, and a central entrance hall.

Wooden floors, tiles, underfloor heating in the bathroom, security entry door, sofabed, gas boiler, washer, microwave oven, alarm, satellite reception, garden furniture, cellar. One garage parking space included.