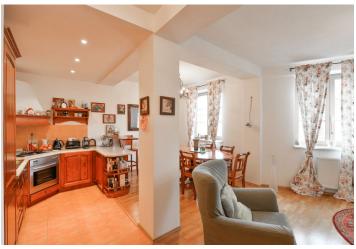

## Rented

This fully furnished apartment with a terrace is on the 3rd floor of a modern residential building with an elevator and parking. Nicely located in a quiet Prague 6 neighborhood just minutes from a tram stop, with quick access to the city center and a short walk to Prague Castle. Within easy reach of Ladronka Park, the airport, and international schools.

The apartment includes one bedroom with a terrace facing a quiet courtyard garden, a living room with a dining area and a fully fitted open plan kitchen, a pantry/closet, a bathroom with a bathtub, a toilet, and a central entrance hall.

Wooden floors, tiles, underfloor heating in the bathroom, security entry door, sofabed, gas boiler, washer, microwave oven, alarm, satellite reception, garden furniture, cellar. One garage parking space included.