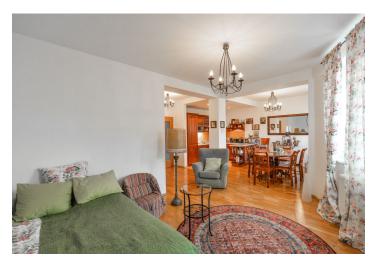

The apartment includes one bedroom with a terrace facing a quiet courtyard garden, a living room with a dining area and a fully fitted open plan kitchen, a pantry/closet, a bathroom with a bathtub, a toilet, and a central entrance hall.

Wooden floors, tiles, underfloor heating in the bathroom, security entry door, sofabed, gas boiler, washer, microwave oven, alarm, satellite reception, garden furniture, cellar. One garage parking space included.