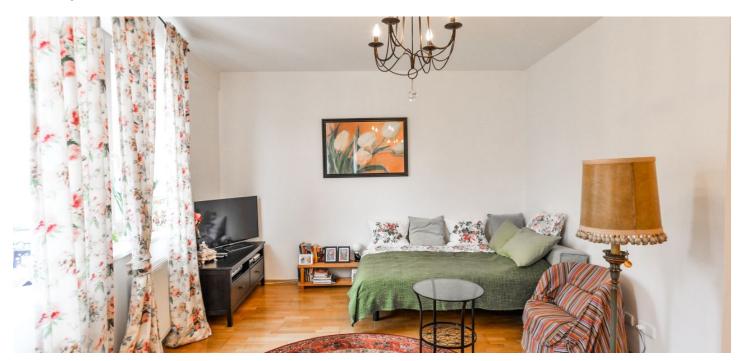

The apartment includes one bedroom with a terrace facing a quiet courtyard garden, a living room with a dining area and a fully fitted open plan kitchen, a pantry/closet, a bathroom with a bathtub, a toilet, and a central entrance hall.

Wooden floors, tiles, underfloor heating in the bathroom, security entry door, sofabed, gas boiler, washer, microwave oven, alarm, satellite reception, garden furniture, cellar. One garage parking space included.