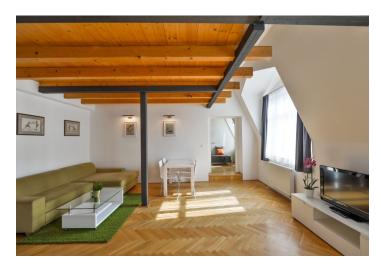

The lower floor includes living room with a fully fitted open kitchen, study / guest bedroom with a fitted walk-in closet, guest toilet, and entrance hall with built-in wardrobes. The upper level features a gallery used as a bedroom, bathroom with bath and toilet, and stairs leading up to the **roof terrace**.

**Hardwood floors**, tiles, security entry door, gas boiler, washer, dryer, blinds, TV. Common building charges and deposit for utilities CZK 3500/month for one person, CZK 4100/month for two persons.