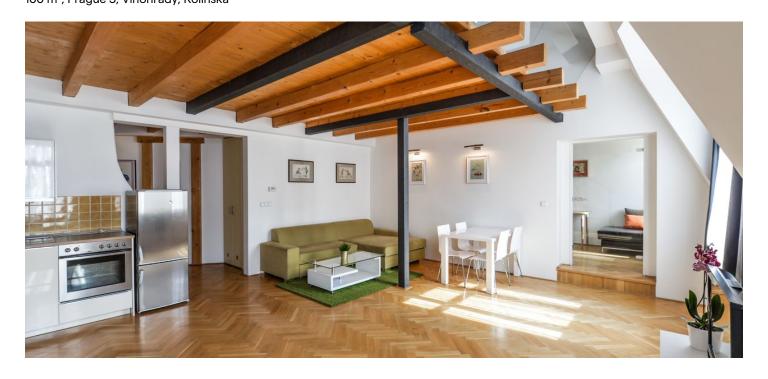

## Rented

Benefiting from a roof terrace offering views of the city incl. the Prague Castle and Petřín Hill, this is a renovated furnished 2-bedroom split-level attic flat on the fifth floor of a traditional building with lift. Located in a quiet street just moments from the Flora metro station and shopping mall, with quick connection to the city center and full amenities in the area.

The lower floor includes living room with a fully fitted open kitchen, study / guest bedroom with a fitted walk-in closet, guest toilet, and entrance hall with built-in wardrobes. The upper level features a gallery used as a bedroom, bathroom with bath and toilet, and stairs leading up to the **roof terrace**.

**Hardwood floors**, tiles, security entry door, gas boiler, washer, dryer, blinds, TV. Common building charges and deposit for utilities CZK 3500/month for one person, CZK 4100/month for two persons.