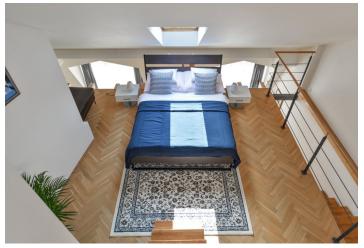

The lower floor includes living room with a fully fitted open kitchen, study / guest bedroom with a fitted walk-in closet, guest toilet, and entrance hall with built-in wardrobes. The upper level features a gallery used as a bedroom, bathroom with bath and toilet, and stairs leading up to the **roof terrace**.