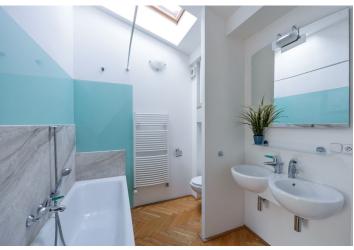

The lower floor includes living room with a fully fitted open kitchen, study / guest bedroom with a fitted walk-in closet, guest toilet, and entrance hall with built-in wardrobes. The upper level features a gallery used as a bedroom, bathroom with bath and toilet, and stairs leading up to the **roof terrace**.

**Hardwood floors**, tiles, security entry door, gas boiler, washer, dryer, blinds, TV. Common building charges and deposit for utilities CZK 3500/month for one person, CZK 4100/month for two persons.