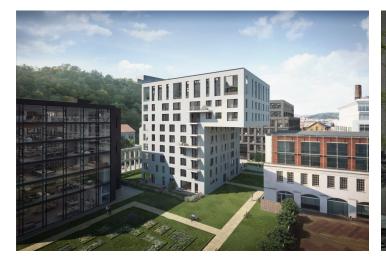

\* Area of the unit according to the Civil Code. The area consists of the sum total area of the entire unit bounded by perimeter walls.

This spacious unit with a balcony is part of a modern residence, which is located near the center in the sought-after district of Karlín, on the edge of a park and a short walk from a metro station and tram stops.

The dynamically developing district of Karlín carries elements of European cities. The area boasts an abundance of greenery, cultural centers, schools of all levels, shops, cars, bars, and restaurants offering culinary delights from all over the world. The **Křižíkova metro station** (line B) and tram stop are just a **few meters** from the building, making travel to the city center easy, fast and convenient (just a few minutes).

Final inspection is planned for December 2019. The unit will be approved as an accommodation unit with use for long-term accommodation. The unit may be rented out with permanent residency registration.