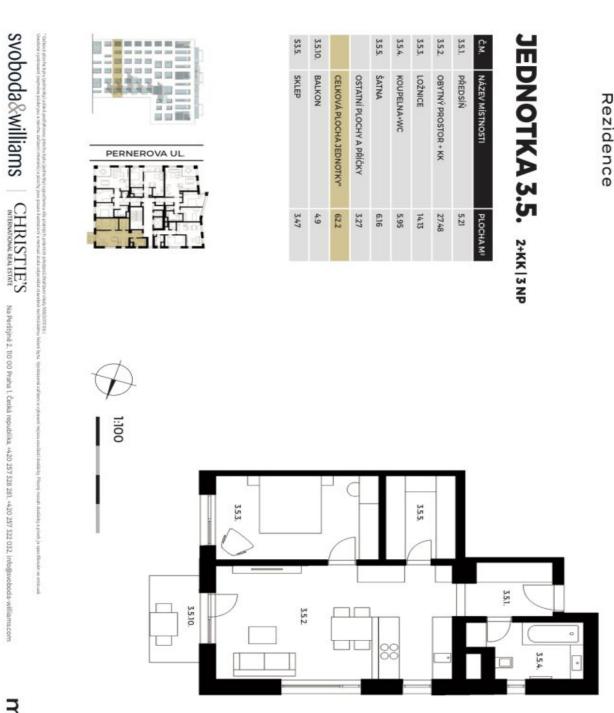

## Apartment One-bedroom (2+kk)

62.2 m², Prague 8, Karlín, Pernerova

| Total area       | 67 m²   |
|------------------|---------|
| Floor area*      | 62 m²   |
| Balcony          | 5 m²    |
| Parking          | 555 000 |
| Garage           | Yes     |
| Cellar           | Yes     |
| PENB             | В       |
| Reference number | 28663   |

Interior 62.2 m², loggia 4.9 m², cellar 3.47 m².

Svoboda & Williams s.r.o. info@svoboda-williams.com www.svoboda-williams.com Prague +420 257 328 281 +420 724 551 238 Brno +420 543 250 711 +420 724 551 238