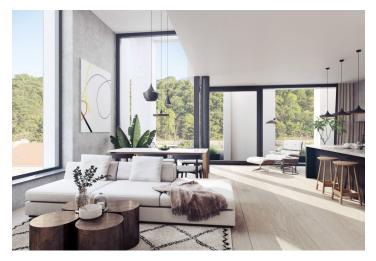

The unit on the 2nd floor, set in a building with preparation for reception and security, features a spacious living room with a kitchen and the entrance to an **east-facing balcony**. There is also a bedroom, a bathroom, a walk in wardrobe and an entrance hall.

The three types of interior standards offered (CITY/STYLE/PREMIUM) include, for example, **solid three-layer oak floors**, large-format tiles, large windows, high-quality bathroom sanitary facilities and fittings, alarm, security door and videophone. Currently, client changes can be made. **The purchase price icludes a cellar, parking space is for extra cost.** 