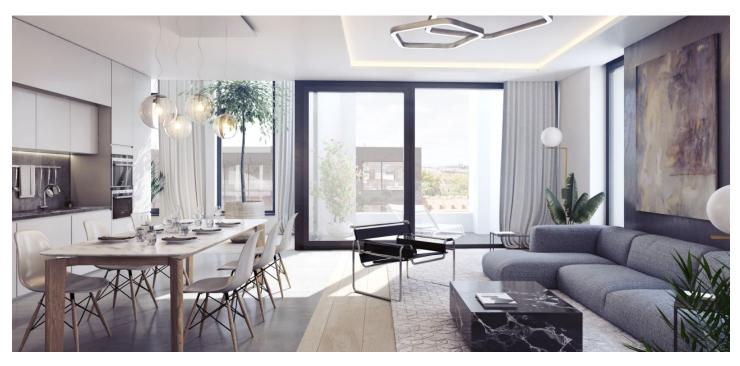

The unit on the 2nd floor, set in a building with preparation for reception and security, features a spacious living room with a kitchen and the entrance to an **east-facing balcony**. There is also a bedroom, a bathroom, a walk in wardrobe and an entrance hall.

The three types of interior standards offered (CITY/STYLE/PREMIUM) include, for example, **solid three-layer oak floors**, large-format tiles, large windows, high-quality bathroom sanitary facilities and fittings, alarm, security door and videophone. Currently, client changes can be made. **The purchase price icludes a cellar, parking space is for extra cost.** 