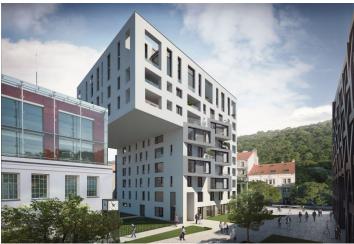

\* Area of the unit according to the Civil Code. The area consists of the sum total area of the entire unit bounded by perimeter walls.

This spacious unit with a balcony is part of a modern residence, which is located near the center in the sought-after district of Karlín, on the edge of a park and a short walk from a metro station and tram stops.

The dynamically developing district of Karlín carries elements of European cities. The area boasts an abundance of greenery, cultural centers, schools of all levels, shops, cars, bars, and restaurants offering culinary delights from all over the world. The **Křižíkova metro station** (line B) and tram stop are just a **few meters** from the building, making travel to the city center easy, fast and convenient (just a few minutes).

Final inspection is planned for December 2019. The unit will be approved as an accommodation unit with use for long-term accommodation. The unit may be rented out with permanent residency registration.