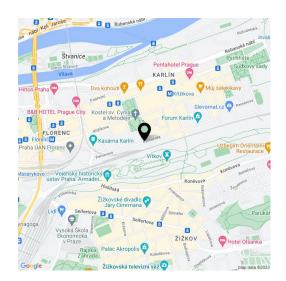

The dynamically developing district of Karlín carries elements of European cities. The area boasts an abundance of greenery, cultural centers, schools of all levels, shops, cars, bars, and restaurants offering culinary delights from all over the world. The **Křižíkova metro station** (line B) and tram stop are just a **few meters** from the building, making travel to the city center easy, fast and convenient (just a few minutes).