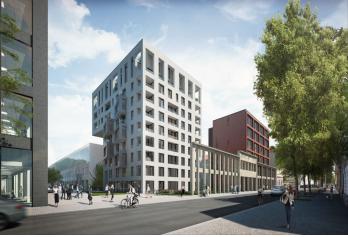

\* Area of the unit according to the Civil Code. The area consists of the sum total area of the entire unit bounded by perimeter walls.

This spacious unit with a balcony is part of a modern residence, which is located near the center in the sought-after district of Karlín, on the edge of a park and a short walk from a metro station and tram stops.

The unit on the 2nd floor, set in a building with preparation for reception and security, features a spacious living room with a kitchen and the entrance to an **east-facing balcony**. There is also a bedroom, a bathroom, a walk in wardrobe and an entrance hall.

The three types of interior standards offered (CITY/STYLE/PREMIUM) include, for example, **solid three-layer oak floors**, large-format tiles, large windows, high-quality bathroom sanitary facilities and fittings, alarm, security door and videophone. Currently, client changes can be made. **The purchase price icludes a cellar, parking space is for extra cost.** 