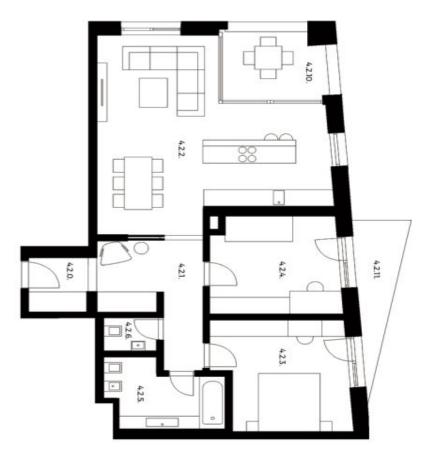

The apartment on the 3rd floor, in a building with a preparation for a reception and security, features a spacious living room with a kitchen and a west-facing loggia. There are also 2 bedrooms with access to the balcony, a bathroom, a separate toilet, and an entrance hall.

Final inspection is planned for December 2019.

Interior 91.8 m², loggia 7.17 m², balcony 6.94 m², cellar 3.53 m².

BYT 4.2. 3+KK|4NP

|       |      | 4.2.10. LODŽIE | CELK                 | 0574                    | 4.2.6. WC | 4.2.5 KOU   | 4.2.4. LOŽNICE | 4.2.3. LOŽNICE | 4.2.2. OBY          | 4.21. HALA | 4.2.0. PŘEDSÍŇ | ČM. NÁZI              |
|-------|------|----------------|----------------------|-------------------------|-----------|-------------|----------------|----------------|---------------------|------------|----------------|-----------------------|
| SKLEP | ON   | ŽIE            | CELKOVÁ PLOCHA BYTU" | OSTATNÍ PLOCHY A PŘÍČKY |           | KOUPELNA+WC | NICE           | NICE           | OBYTNÝ PROSTOR + KK | ,          | OSÍŇ           | NĀZEV MĪSTNOSTI       |
| 353   | 6.94 | 7.17           | 91.8                 | 5.59                    | 1.92      | 7.14        | 1276           | 14.69          | 35.84               | 10.37      | 348            | PLOCHA M <sup>2</sup> |