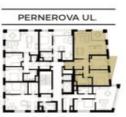

BYT 4.2. 3+KK|4NP

|       |      | 4.2.10. LODŽIE | CELK                 | 0574                    | 4.2.6. WC | 4.2.5 KOU   | 4.2.4. LOŽNICE | 4.2.3. LOŽNICE | 4.2.2. OBY          | 4.21. HALA | 4.2.0. PŘEDSÍŇ | ČM. NÁZI              |
|-------|------|----------------|----------------------|-------------------------|-----------|-------------|----------------|----------------|---------------------|------------|----------------|-----------------------|
| SKLEP | ON   | ŽIE            | CELKOVÁ PLOCHA BYTU" | OSTATNÍ PLOCHY A PŘÍČKY |           | KOUPELNA+WC | NICE           | NICE           | OBYTNÝ PROSTOR + KK | ,          | OSÍŇ           | NĀZEV MĪSTNOSTI       |
| 353   | 6.94 | 7.17           | 91.8                 | 5.59                    | 1.92      | 7.14        | 1276           | 14.69          | 35.84               | 10.37      | 348            | PLOCHA M <sup>2</sup> |