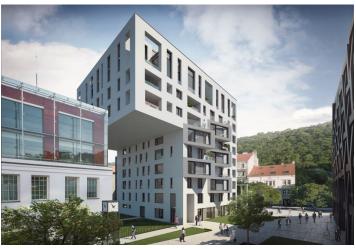

\* Area of the unit according to the Civil Code. The area consists of the sum total area of the entire unit bounded by perimeter walls.

This spacious apartment with a loggia and balcony is part of a modern residence that is located near the center in the sought-after district of Karlín, on the edge of a park, only a short walk from a metro station and tram stops.

The apartment on the 3rd floor, in a building with a preparation for a reception and security, features a spacious living room with a kitchen and a west-facing loggia. There are also 2 bedrooms with access to the balcony, a bathroom, a separate toilet, and an entrance hall.