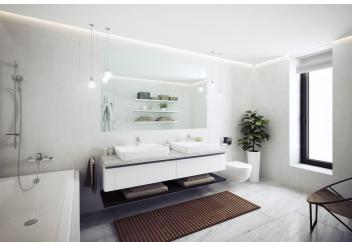

The apartment on the 3rd floor, in a building with a preparation for a reception and security, features a spacious living room with a kitchen and a west-facing loggia. There are also 2 bedrooms with access to the balcony, a bathroom, a separate toilet, and an entrance hall.

The three types of interior standards offered (CITY/STYLE/PREMIUM) include, for example, hardwood three-layer oak floors, large-format tiles, large windows, high-quality bathroom sanitary facilities and fittings, an alarm, and a security door and videophone. Currently, clients can request changes to be made. The purchase price includes a cellar, and a parking space is available at an extra cost.