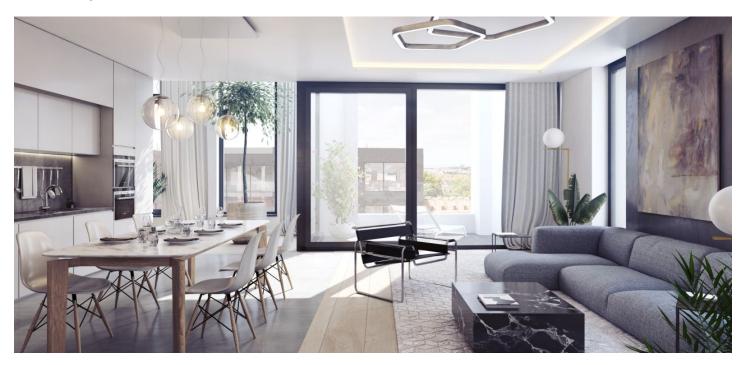

The apartment on the 3rd floor, in a building with a preparation for a reception and security, features a spacious living room with a kitchen and a west-facing loggia. There are also 2 bedrooms with access to the balcony, a bathroom, a separate toilet, and an entrance hall.

The three types of interior standards offered (CITY/STYLE/PREMIUM) include, for example, hardwood three-layer oak floors, large-format tiles, large windows, high-quality bathroom sanitary facilities and fittings, an alarm, and a security door and videophone. Currently, clients can request changes to be made. The purchase price includes a cellar, and a parking space is available at an extra cost.