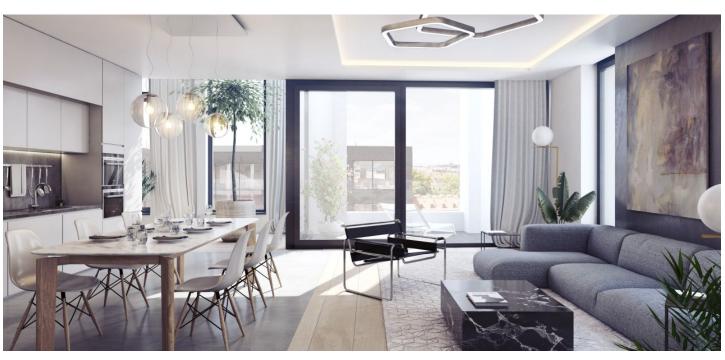

The apartment on the 6th floor, set in a building with a preparation for a reception and security, features a spacious living room with a kitchen and the entrance to an **east-facing balcony**. There is also a bedroom, a bathroom, a separate toilet, a walk-in wardrobe, and an entrance hall.

The three types of interior standards (CITY/STYLE/PREMIUM) include, for example, **solid three-layer oak floors**, large-format tiles, large windows, high quality bathroom sanitary ware and fittings, an alarm, a security door, and a videophone. Currently, the client may suggest changes. **The purchase price includes a cellar, a parking space is at an extra cost.** 