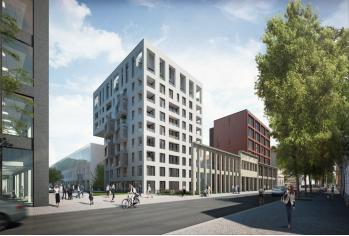

\* Area of the unit according to the Civil Code. The area consists of the sum total area of the entire unit bounded by perimeter walls.

This spacious apartment with a balcony is part of a modern residence located near the center in the sought-after district of Karlín, on the edge of a park and a short walk from a metro station and tram stops.

The apartment on the 6th floor, set in a building with a preparation for a reception and security, features a spacious living room with a kitchen and the entrance to an **east-facing balcony**. There is also a bedroom, a bathroom, a separate toilet, a walk-in wardrobe, and an entrance hall.