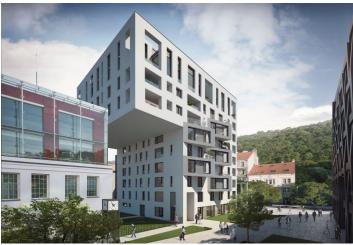

\* Area of the unit according to the Civil Code. The area consists of the sum total area of the entire unit bounded by perimeter walls.

This spacious apartment with a balcony is part of a modern residence located near the center in the sought-after district of Karlín, on the edge of a park and a short walk from a metro station and tram stops.

The dynamically developing district of Karlín has many of the same elements found in major European cities. The area boasts an abundance of greenery, cultural centers, schools of all levels, shops, cars, bars, and restaurants offering culinary delights from all over the world. The **Křižíkova metro station** (line B) and tram stop are just a **few meters** from the building, and so getting to the city center is easy, fast, and convenient (just a few minutes).