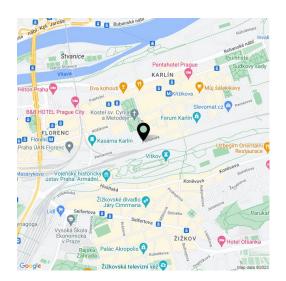

The dynamically developing district of Karlín has many of the same elements found in major European cities. The area boasts an abundance of greenery, cultural centers, schools of all levels, shops, cars, bars, and restaurants offering culinary delights from all over the world. The **Křižíkova metro station** (line B) and tram stop are just a **few meters** from the building, and so getting to the city center is easy, fast, and convenient (just a few minutes).