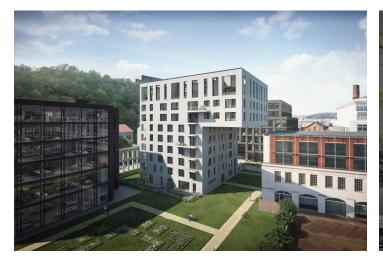

\* Area of the unit according to the Civil Code. The area consists of the sum total area of the entire unit bounded by perimeter walls.

This spacious apartment with a balcony is part of a modern residence located near the center in the sought-after district of Karlín, on the edge of a park and a short walk from a metro station and tram stops.

The dynamically developing district of Karlín has many of the same elements found in major European cities. The area boasts an abundance of greenery, cultural centers, schools of all levels, shops, cars, bars, and restaurants offering culinary delights from all over the world. The **Křižíkova metro station** (line B) and tram stop are just a **few meters** from the building, and so getting to the city center is easy, fast, and convenient (just a few minutes).