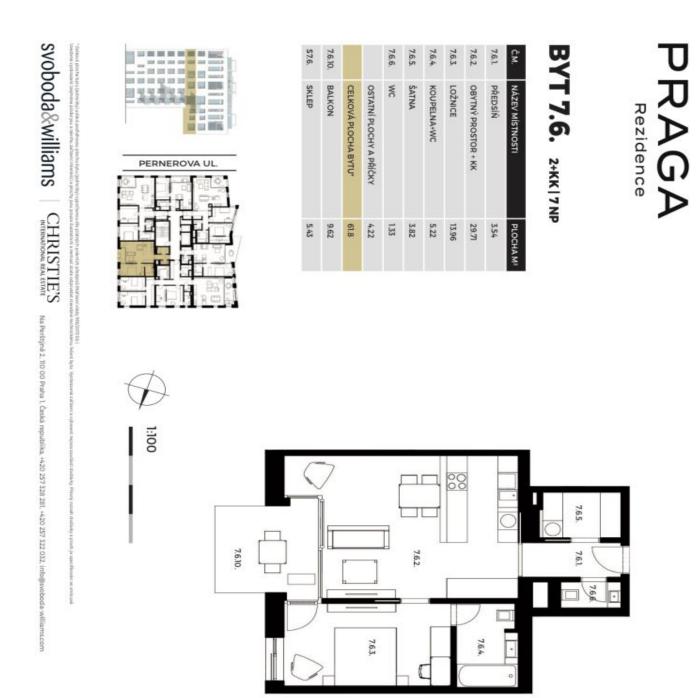

## Apartment One-bedroom (2+kk)

61.8 m², Prague 8, Karlín, Pernerova

| Total area       | 71 m²   |
|------------------|---------|
| Floor area*      | 62 m²   |
| Balcony          | 10 m²   |
| Parking          | 555 000 |
| Garage           | Yes     |
| Cellar           | Yes     |
| PENB             | В       |
| Reference number | 28658   |

The apartment on the 6th floor, set in a building with a preparation for a reception and security, features a spacious living room with a kitchen and the entrance to an **east-facing balcony**. There is also a bedroom, a bathroom, a separate toilet, a walk-in wardrobe, and an entrance hall.

Final inspection is planned for 2Q 2020.

Interior 61.8 m², balcony 9.62 m², cellar 5.43 m².

Sold

Svoboda & Williams s.r.o. info@svoboda-williams.com www.svoboda-williams.com Prague +420 257 328 281 +420 724 551 238