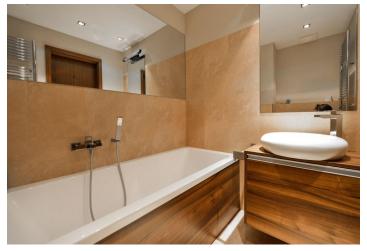

The interior features one bedroom, living room with a fully fitted open kitchen and balcony access, bathroom with bath and toilet, walk-in closet / utility room, and entrance hall with built-in wardrobes.

Wooden floors, tiles, security entry door, central heating, air-conditioning unit, video entry phone, TV, washer, dryer, dishwasher, microwave oven, garden furniture, chip entry to the building, lift. One garage parking space included, an extra parking space can be rented at CZK 2000 per month. Common building charges and utilities around CZK 4000 per month.