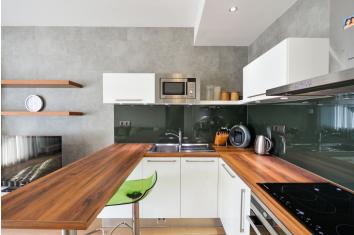

Modern furnished 1-bedroom flat with a balcony facing the Vltava river, situated on the second floor of an apartment building with a reception and parking, in DOCK - a recently built residential project. Located in a revitalized waterfront area on the border of the Karlín and Libeň neighborhoods. Full amenities within easy reach, tram connections, one short stop to Palmovka metro station. The Thomayerovy sady park, Libeňský zámeček chateau and sport facilities (tennis courts, golf tee) within walking distance, the cultural scene is represented by Divadlo Pod Palmovkou Theater and the DOX Center for Contemporary Art.

The interior features one bedroom, living room with a fully fitted open kitchen and balcony access, bathroom with bath and toilet, walk-in closet / utility room, and entrance hall with built-in wardrobes.

Wooden floors, tiles, security entry door, central heating, air-conditioning unit, video entry phone, TV, washer, dryer, dishwasher, microwave oven, garden furniture, chip entry to the building, lift. One garage parking space included, an extra parking space can be rented at CZK 2000 per month. Common building charges and utilities around CZK 4000 per month.