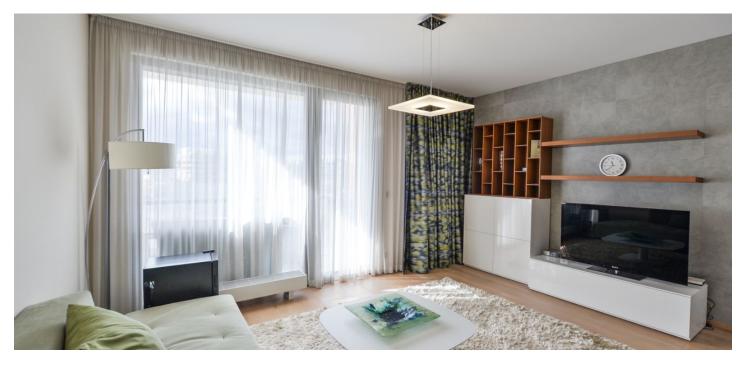

Modern furnished 1-bedroom flat with a balcony facing the Vltava river, situated on the second floor of an apartment building with a reception and parking, in DOCK - a recently built residential project. Located in a revitalized waterfront area on the border of the Karlín and Libeň neighborhoods. Full amenities within easy reach, tram connections, one short stop to Palmovka metro station. The Thomayerovy sady park, Libeňský zámeček chateau and sport facilities (tennis courts, golf tee) within walking distance, the cultural scene is represented by Divadlo Pod Palmovkou Theater and the DOX Center for Contemporary Art.

The interior features one bedroom, living room with a fully fitted open kitchen and balcony access, bathroom with bath and toilet, walk-in closet / utility room, and entrance hall with built-in wardrobes.

Wooden floors, tiles, security entry door, central heating, air-conditioning unit, video entry phone, TV, washer, dryer, dishwasher, microwave oven, garden furniture, chip entry to the building, lift. One garage parking space included, an extra parking space can be rented at CZK 2000 per month. Common building charges and utilities around CZK 4000 per month.