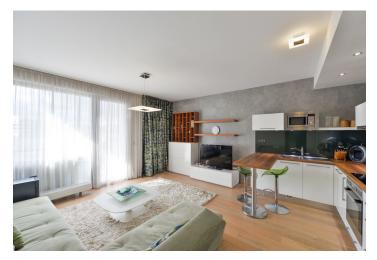

Modern furnished 1-bedroom flat with a balcony facing the Vltava river, situated on the second floor of an apartment building with a reception and parking, in DOCK - a recently built residential project. Located in a revitalized waterfront area on the border of the Karlín and Libeň neighborhoods. Full amenities within easy reach, tram connections, one short stop to Palmovka metro station. The Thomayerovy sady park, Libeňský zámeček chateau and sport facilities (tennis courts, golf tee) within walking distance, the cultural scene is represented by Divadlo Pod Palmovkou Theater and the DOX Center for Contemporary Art.

The interior features one bedroom, living room with a fully fitted open kitchen and balcony access, bathroom with bath and toilet, walk-in closet / utility room, and entrance hall with built-in wardrobes.

Wooden floors, tiles, security entry door, central heating, air-conditioning unit, video entry phone, TV, washer, dryer, dishwasher, microwave oven, garden furniture, chip entry to the building, lift. One garage parking space included, an extra parking space can be rented at CZK 2000 per month. Common building charges and utilities around CZK 4000 per month.