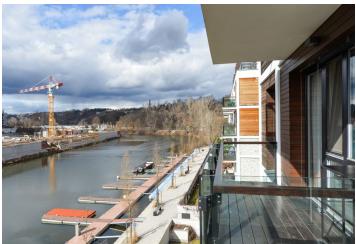

Modern furnished 1-bedroom flat with a balcony facing the Vltava river, situated on the second floor of an apartment building with a reception and parking, in DOCK - a recently built residential project. Located in a revitalized waterfront area on the border of the Karlín and Libeň neighborhoods. Full amenities within easy reach, tram connections, one short stop to Palmovka metro station. The Thomayerovy sady park, Libeňský zámeček chateau and sport facilities (tennis courts, golf tee) within walking distance, the cultural scene is represented by Divadlo Pod Palmovkou Theater and the DOX Center for Contemporary Art.