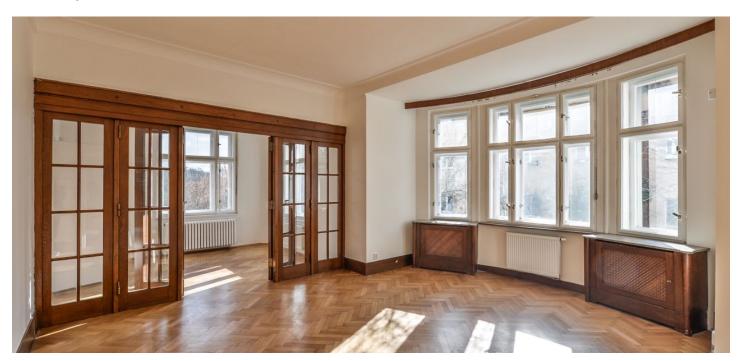

The main floor features a fully fitted eat-in kitchen with pantry, living room separated by glass doors from a walk-through study, one bedroom, hall with a grand oak staircase, storage room, toilet, entrance hall with built-in wardrobes, and a side entrance. The upper floor includes four bedrooms one is walk-through, two bathrooms (walk-in shower, bath / walk-in shower), two toilets, walk-in closet, and two balconies. There is a garden level offering two more bedrooms plus a walk-through room (suitable as a guest suite), shower bathroom with toilet, walk-in closet, boiler room, laundry room, storage, and hall with garden access. The large attic space is best used for storage.

Preserved original details, high ceilings, stucco decorations, solid wood parquet floors, tiles, wooden floating floors, wardrobes, gas boiler, washer, dishwasher, alarm. Garage and two parking spaces on the plot available (automatic gate). Utilities CZK 10,000 per month.