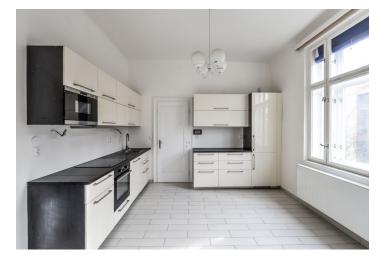

The main floor features a fully fitted eat-in kitchen with pantry, living room separated by glass doors from a walk-through study, one bedroom, hall with a grand oak staircase, storage room, toilet, entrance hall with built-in wardrobes, and a side entrance. The upper floor includes four bedrooms one is walk-through, two bathrooms (walk-in shower, bath / walk-in shower), two toilets, walk-in closet, and two balconies. There is a garden level offering two more bedrooms plus a walk-through room (suitable as a guest suite), shower bathroom with toilet, walk-in closet, boiler room, laundry room, storage, and hall with garden access. The large attic space is best used for storage.