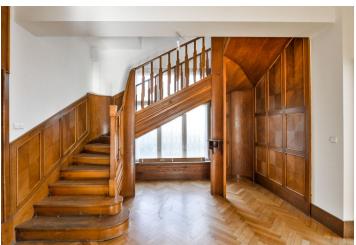

The main floor features a fully fitted eat-in kitchen with pantry, living room separated by glass doors from a walk-through study, one bedroom, hall with a grand oak staircase, storage room, toilet, entrance hall with built-in wardrobes, and a side entrance. The upper floor includes four bedrooms one is walk-through, two bathrooms (walk-in shower, bath / walk-in shower), two toilets, walk-in closet, and two balconies. There is a garden level offering two more bedrooms plus a walk-through room (suitable as a guest suite), shower bathroom with toilet, walk-in closet, boiler room, laundry room, storage, and hall with garden access. The large attic space is best used for storage.

Preserved original details, high ceilings, stucco decorations, solid wood parquet floors, tiles, wooden floating floors, wardrobes, gas boiler, washer, dishwasher, alarm. Garage and two parking spaces on the plot available (automatic gate). Utilities CZK 10,000 per month.