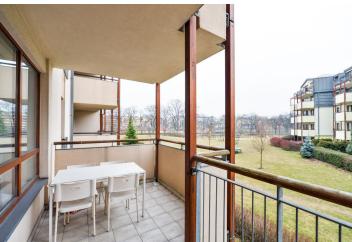

## Rented

Fully furnished 1-bedroom flat with a balcony and views of the adjacent park, situated on the first floor of a modern residential project with lots of surrounding greenery - a park with a river and a bike path, underground parking and 24-hour security service. Perfect setting just a short walk to Českomoravská metro station and a 10-15 minute drive to the city center.

Wooden floating and tile floors, security entry door, central heating, blinds, washer, microwave oven, video entry phone, UPC cable, garden furniture, lift. One garage parking space included. Common building charges (incl. security and greenery maintenance), heating and water CZK 2800 per month. Deposit for electricity CZK 700 per month.