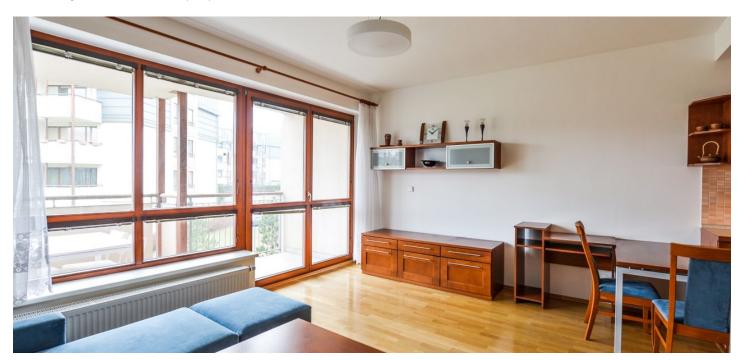

## Rented

Fully furnished 1-bedroom flat with a balcony and views of the adjacent park, situated on the first floor of a modern residential project with lots of surrounding greenery - a park with a river and a bike path, underground parking and 24-hour security service. Perfect setting just a short walk to Českomoravská metro station and a 10-15 minute drive to the city center.

The interior includes living room with a fully fitted open kitchen and access to the balcony, one bedroom with built-in wardrobes, bathroom with a walk-in shower and toilet, and entrance hall with built-in wardrobes and storage.

Wooden floating and tile floors, security entry door, central heating, blinds, washer, microwave oven, video entry phone, UPC cable, garden furniture, lift. One garage parking space included. Common building charges (incl. security and greenery maintenance), heating and water CZK 2800 per month. Deposit for electricity CZK 700 per month.