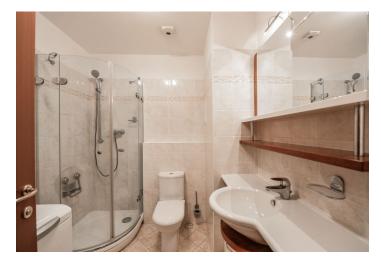

The interior includes living room with a fully fitted open kitchen and access to the balcony, one bedroom with built-in wardrobes, bathroom with a walk-in shower and toilet, and entrance hall with built-in wardrobes and storage.