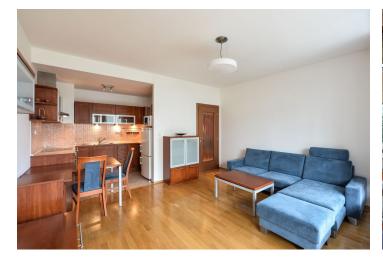

The interior includes living room with a fully fitted open kitchen and access to the balcony, one bedroom with built-in wardrobes, bathroom with a walk-in shower and toilet, and entrance hall with built-in wardrobes and storage.

Wooden floating and tile floors, security entry door, central heating, blinds, washer, microwave oven, video entry phone, UPC cable, garden furniture, lift. One garage parking space included. Common building charges (incl. security and greenery maintenance), heating and water CZK 2800 per month. Deposit for electricity CZK 700 per month.