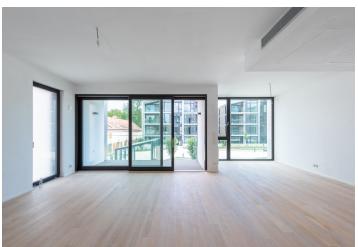

The main feature of the apartment on the 2nd floor is a generous living room with a kitchen, dining room, and entrance to an east-facing enclosed balcony. The master bedroom with an en-suite bathroom is adjacent to a west-facing enclosed balcony. There is also a second bedroom, a spacious entrance hall, a bathroom, and a walk-in closet.

Standards include BARKOTEX **double layer oak floors**, large-format tiles, **insulated triple-glazed wooden windows** shaded by outdoor aluminum blinds, Hanak top quality interior veneered doors, Hüppe, Laufen, and Hansgrohe bathroom sanitary ware and fixtures, and wood-plastic and glass railings in the enclosed balconies and terraces. Heating and hot water is provided by a central gas boiler.