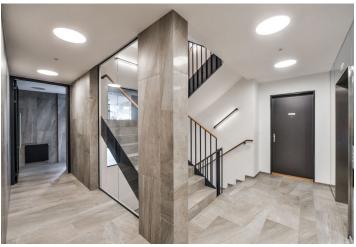

The main feature of the apartment on the 2nd floor is a generous living room with a kitchen, dining room, and entrance to an east-facing enclosed balcony. The master bedroom with an en-suite bathroom is adjacent to a west-facing enclosed balcony. There is also a second bedroom, a spacious entrance hall, a bathroom, and a walk-in closet.

Standards include BARKOTEX **double layer oak floors**, large-format tiles, **insulated triple-glazed wooden windows** shaded by outdoor aluminum blinds, Hanak top quality interior veneered doors, Hüppe, Laufen, and Hansgrohe bathroom sanitary ware and fixtures, and wood-plastic and glass railings in the enclosed balconies and terraces. Heating and hot water is provided by a central gas boiler.