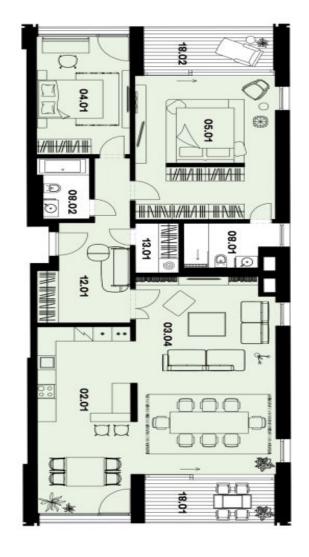

The main feature of the apartment on the 2nd floor is a generous living room with a kitchen, dining room, and entrance to an east-facing enclosed balcony. The master bedroom with an en-suite bathroom is adjacent to a west-facing enclosed balcony. There is also a second bedroom, a spacious entrance hall, a bathroom, and a walk-in closet.

Floor area 136.6 m², enclosed balconies 7.7 + 7.7 m².

### **Apartment Two-bedroom (3+kk)**

137 m², Prague 6, Vokovice, Ke Dvoru

| 7,7   | Loggia                     | 18.02      |
|-------|----------------------------|------------|
| 7,7   | Loggia                     | 18.01      |
| 136,6 | rea                        | Floor area |
| 2,9   | Dressing room              | 13.01      |
| 14,6  | Corridor                   | 12.01      |
| 4,0   | Bathroom + toilet          | 08.02      |
| 5,2   | Bathroom + toilet          | 08.01      |
| 27,1  | Master bedroom             | 05.01      |
| 14,8  | Room                       | 04.01      |
| 48,3  | Living room + dinning room | 03.04      |
| 12,1  | Kitchen                    | 02.01      |