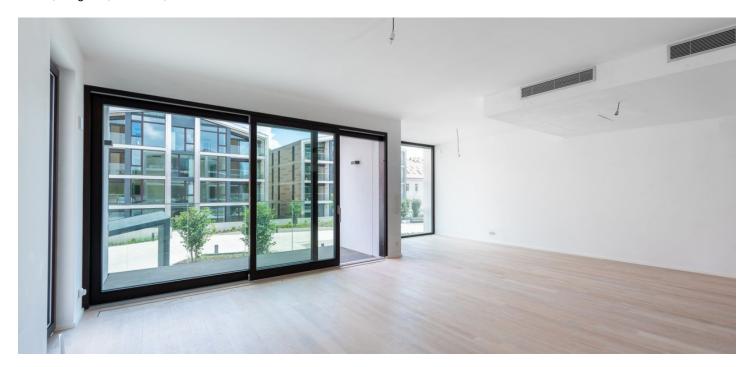

The main feature of the apartment on the 2nd floor is a generous living room with a kitchen, dining room, and entrance to an east-facing enclosed balcony. The master bedroom with an en-suite bathroom is adjacent to a west-facing enclosed balcony. There is also a second bedroom, a spacious entrance hall, a bathroom, and a walk-in closet.

Standards include BARKOTEX **double layer oak floors**, large-format tiles, **insulated triple-glazed wooden windows** shaded by outdoor aluminum blinds, Hanak top quality interior veneered doors, Hüppe, Laufen, and Hansgrohe bathroom sanitary ware and fixtures, and wood-plastic and glass railings in the enclosed balconies and terraces. Heating and hot water is provided by a central gas boiler.