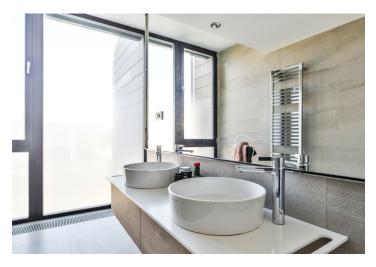

The main feature of the apartment on the 2nd floor is a generous living room with a kitchen, dining room, and entrance to an east-facing enclosed balcony. The master bedroom with an en-suite bathroom is adjacent to a west-facing enclosed balcony. There is also a second bedroom, a spacious entrance hall, a bathroom, and a walk-in closet.

Standards include BARKOTEX **double layer oak floors**, large-format tiles, **insulated triple-glazed wooden windows** shaded by outdoor aluminum blinds, Hanak top quality interior veneered doors, Hüppe, Laufen, and Hansgrohe bathroom sanitary ware and fixtures, and wood-plastic and glass railings in the enclosed balconies and terraces. Heating and hot water is provided by a central gas boiler.