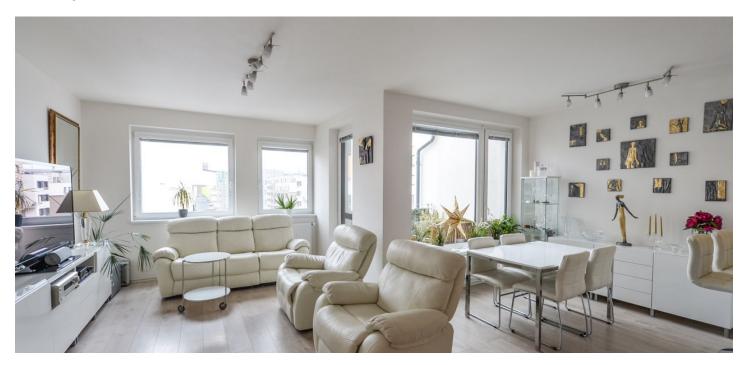

## Rented

Boasting a 28 m² roof terrace, a 7 m² balcony and far reaching views incl. the Říp Mountain, this is a fully furnished high quality 2-bedroom split-level attic flat on the sixth top floor of the Prosek Park residential project with underground parking. Located just a few minute walk from Střížkov metro station with full amenities in the area, and in close vicinity of the local forest park with sports facilities incl. tennis courts.

The lower level includes a 40 m² living room with a fully fitted open kitchen and balcony access, a spacious walk-in closet, storage room, toilet, and entrance hall. The upper floor features a master bedroom, a study (or second bedroom), bathroom with bath and toilet, and a relaxation room with access to the private roof terrace offering beautiful views.

High standard materials and finishes, custom made furniture, airconditioning on the upper floor, exclusive Rooms laminated floors, oak staircase, security entry door, built-in wardrobes and storage, blinds, secure windows leading to the roof terrace, sofabed, washer, microwave oven, TV, UPC cable (not included), lift. A 6 m² secure separate storage room in the corridor of the building available. Two garage parking spaces included. Common building charges, water and heating CZK 4055 per month. Electricity is billed separately. Available from April 1, 2018.