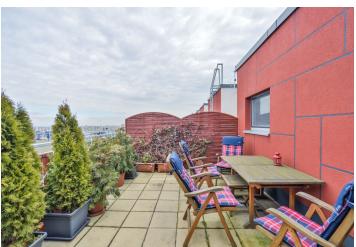

## Rented

Boasting a 28 m² roof terrace, a 7 m² balcony and far reaching views incl. the Říp Mountain, this is a fully furnished high quality 2-bedroom split-level attic flat on the sixth top floor of the Prosek Park residential project with underground parking. Located just a few minute walk from Střížkov metro station with full amenities in the area, and in close vicinity of the local forest park with sports facilities incl. tennis courts.

The lower level includes a 40 m² living room with a fully fitted open kitchen and balcony access, a spacious walk-in closet, storage room, toilet, and entrance hall. The upper floor features a master bedroom, a study (or second bedroom), bathroom with bath and toilet, and a relaxation room with access to the private roof terrace offering beautiful views.