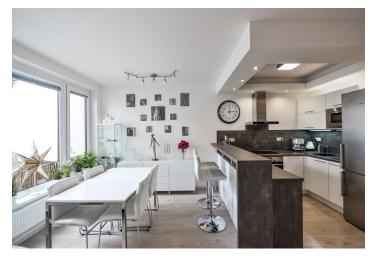

The lower level includes a 40 m² living room with a fully fitted open kitchen and balcony access, a spacious walk-in closet, storage room, toilet, and entrance hall. The upper floor features a master bedroom, a study (or second bedroom), bathroom with bath and toilet, and a relaxation room with access to the private roof terrace offering beautiful views.

High standard materials and finishes, custom made furniture, airconditioning on the upper floor, exclusive Rooms laminated floors, oak staircase, security entry door, built-in wardrobes and storage, blinds, secure windows leading to the roof terrace, sofabed, washer, microwave oven, TV, UPC cable (not included), lift. A 6 m² secure separate storage room in the corridor of the building available. Two garage parking spaces included. Common building charges, water and heating CZK 4055 per month. Electricity is billed separately. Available from April 1, 2018.