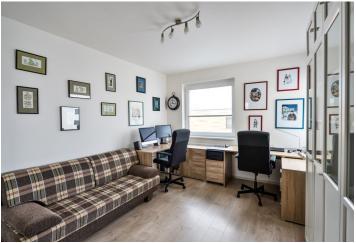

## Rented

Boasting a 28 m² roof terrace, a 7 m² balcony and far reaching views incl. the Říp Mountain, this is a fully furnished high quality 2-bedroom split-level attic flat on the sixth top floor of the Prosek Park residential project with underground parking. Located just a few minute walk from Střížkov metro station with full amenities in the area, and in close vicinity of the local forest park with sports facilities incl. tennis courts.

The lower level includes a 40 m² living room with a fully fitted open kitchen and balcony access, a spacious walk-in closet, storage room, toilet, and entrance hall. The upper floor features a master bedroom, a study (or second bedroom), bathroom with bath and toilet, and a relaxation room with access to the private roof terrace offering beautiful views.

High standard materials and finishes, custom made furniture, airconditioning on the upper floor, exclusive Rooms laminated floors, oak staircase, security entry door, built-in wardrobes and storage, blinds, secure windows leading to the roof terrace, sofabed, washer, microwave oven, TV, UPC cable (not included), lift. A 6 m² secure separate storage room in the corridor of the building available. Two garage parking spaces included. Common building charges, water and heating CZK 4055 per month. Electricity is billed separately. Available from April 1, 2018.