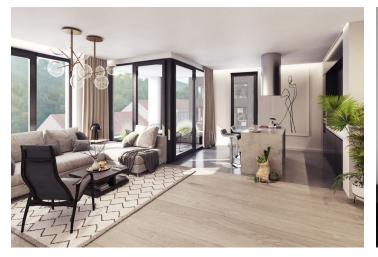

The apartment on the 7th floor of a building with a preparation for a reception and security features a spacious living room with a kitchen, a southwest-facing loggia, and a west-facing balcony. There are also 3 bedrooms, 2 bathrooms, a separate toilet, a walk-in wardrobe, a utility room, and a spacious entry hall.

The three types of interior standards offered (CITY/STYLE/PREMIUM) include, for example, **solid three-layer oak floors**, large-format tiles, large windows, high-quality bathroom sanitary ware and fittings, an alarm, a security door, and a videophone. Currently, changes requested by the client can be made. **The purchase price includes a cellar, and a parking space is offered at extra cost.** 