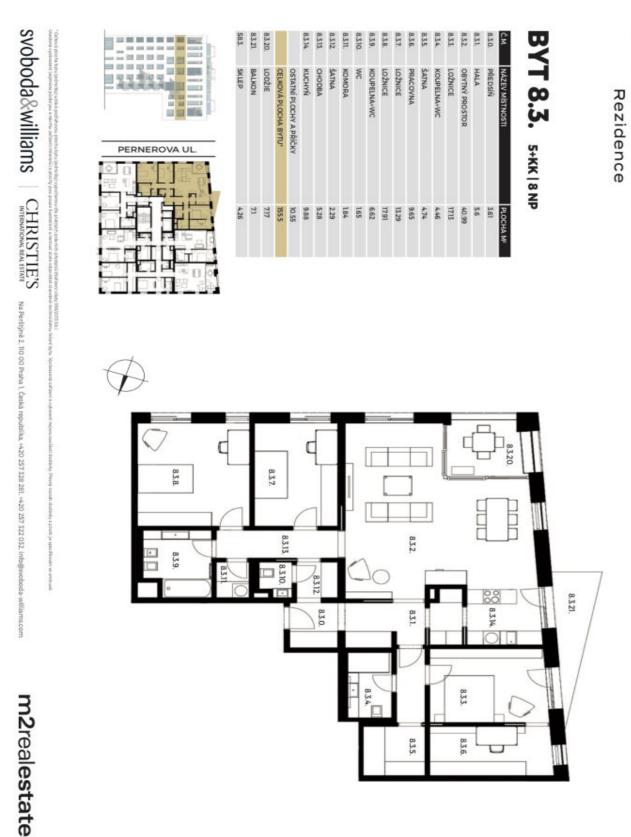

## Apartment Four-bedroom (5+kk)

155.5 m², Prague 8, Karlín, Pernerova

| Total area       | 170 m²  |
|------------------|---------|
| Floor area*      | 156 m²  |
| Balcony          | 7 m²    |
| Loggia           | 7 m²    |
| Parking          | 555 000 |
| Garage           | Yes     |
| Cellar           | Yes     |
| PENB             | В       |
| Reference number | 28590   |

The apartment on the 7th floor of a building with a preparation for a reception and security features a spacious living room with a kitchen, a southwest-facing loggia, and a west-facing balcony. There are also 3 bedrooms, 2 bathrooms, a separate toilet, a walk-in wardrobe, a utility room, and a spacious entry hall.

Final inspection is planned for 2Q 2020.

Interior 155.5 m², loggia 7.17 m², balcony 7.1 m², cellar 4.26 m².

Svoboda & Williams s.r.o. info@svoboda-williams.com www.svoboda-williams.com **Prague** +420 257 328 281 +420 724 551 238