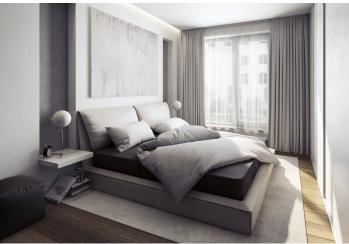

The apartment on the 7th floor of a building with a preparation for a reception and security features a spacious living room with a kitchen, a southwest-facing loggia, and a west-facing balcony. There are also 3 bedrooms, 2 bathrooms, a separate toilet, a walk-in wardrobe, a utility room, and a spacious entry hall.

The three types of interior standards offered (CITY/STYLE/PREMIUM) include, for example, **solid three-layer oak floors**, large-format tiles, large windows, high-quality bathroom sanitary ware and fittings, an alarm, a security door, and a videophone. Currently, changes requested by the client can be made. **The purchase price includes a cellar, and a parking space is offered at extra cost.** 