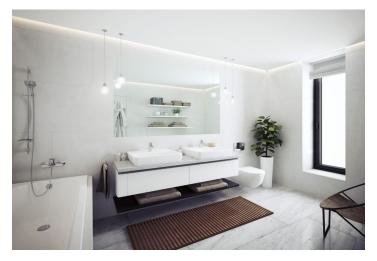

The apartment on the 7th floor of a building with a preparation for a reception and security features a spacious living room with a kitchen, a southwest-facing loggia, and a west-facing balcony. There are also 3 bedrooms, 2 bathrooms, a separate toilet, a walk-in wardrobe, a utility room, and a spacious entry hall.

The three types of interior standards offered (CITY/STYLE/PREMIUM) include, for example, **solid three-layer oak floors**, large-format tiles, large windows, high-quality bathroom sanitary ware and fittings, an alarm, a security door, and a videophone. Currently, changes requested by the client can be made. **The purchase price includes a cellar, and a parking space is offered at extra cost.** 