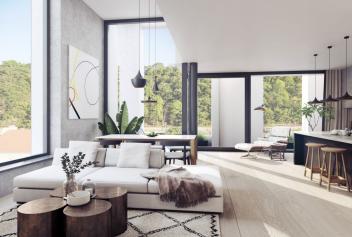

\* Area of the unit according to the Civil Code. The area consists of the sum total area of the entire unit bounded by perimeter walls.

This spacious apartment with a loggia and balcony is part of a modern residence located near the center in the sought-after neighborhood of Karlín, on the edge of a park and a short walk from a metro station and tram stops.

The apartment on the 7th floor of a building with a preparation for a reception and security features a spacious living room with a kitchen, a southwest-facing loggia, and a west-facing balcony. There are also 3 bedrooms, 2 bathrooms, a separate toilet, a walk-in wardrobe, a utility room, and a spacious entry hall.

The three types of interior standards offered (CITY/STYLE/PREMIUM) include, for example, **solid three-layer oak floors**, large-format tiles, large windows, high-quality bathroom sanitary ware and fittings, an alarm, a security door, and a videophone. Currently, changes requested by the client can be made. **The purchase price includes a cellar, and a parking space is offered at extra cost.** 