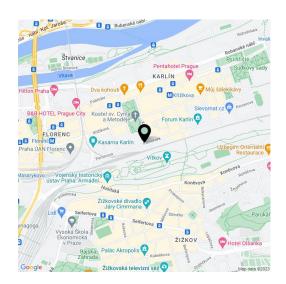

The dynamically developing Prague neighborhood of Karlín has elements found in many European cities. The area boasts an abundance of greenery, cultural centers, schools of all levels, shops, bars, and restaurants offering culinary delights from all over the world. The **Křižíkova metro station** (line B) and tram stop are just a **few meters** from the building, making travel to the city center easy, fast and, convenient (just a few minutes).