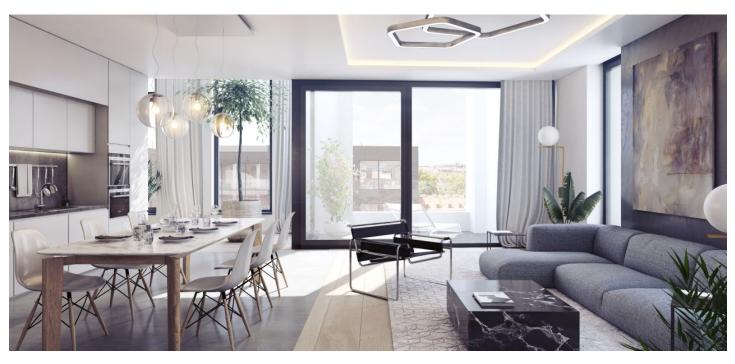

\* Area of the unit according to the Civil Code. The area consists of the sum total area of the entire unit bounded by perimeter walls.

This spacious apartment with a loggia and balcony is part of a modern residence located near the center in the sought-after neighborhood of Karlín, on the edge of a park and a short walk from a metro station and tram stops.

The apartment on the 7th floor of a building with a preparation for a reception and security features a spacious living room with a kitchen, a southwest-facing loggia, and a west-facing balcony. There are also 3 bedrooms, 2 bathrooms, a separate toilet, a walk-in wardrobe, a utility room, and a spacious entry hall.

The three types of interior standards offered (CITY/STYLE/PREMIUM) include, for example, **solid three-layer oak floors**, large-format tiles, large windows, high-quality bathroom sanitary ware and fittings, an alarm, a security door, and a videophone. Currently, changes requested by the client can be made. **The purchase price includes a cellar, and a parking space is offered at extra cost.** 