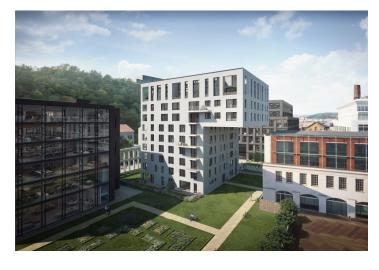

\* Area of the unit according to the Civil Code. The area consists of the sum total area of the entire unit bounded by perimeter walls.

This spacious apartment with a loggia is part of a modern residence, which is located near the center in the sought-after district of Karlín, on the edge of a park and a short walk from a metro station and tram stops.

The dynamically developing district of Karlín carries elements of European cities. The area boasts an abundance of greenery, cultural centers, schools of all levels, shops, cars, bars, and restaurants offering culinary delights from all over the world. The **Křižíkova metro station** (line B) and tram stop are just a **few meters** from the building, making travel to the city center easy, fast and convenient (just a few minutes).