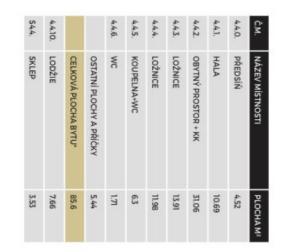

## **Apartment Two-bedroom (3+kk)**

85.6 m², Prague 8, Karlín, Pernerova

| Total area       | 93 m²   |
|------------------|---------|
| Floor area*      | 86 m²   |
| Loggia           | 8 m²    |
| Parking          | 555 000 |
| Garage           | Yes     |
| Cellar           | Yes     |
| PENB             | В       |
| Reference number | 28588   |

Final inspection is planned for December 2019.

Interior 85.6 m², loggia 7.66m², cellar 3.53 m².