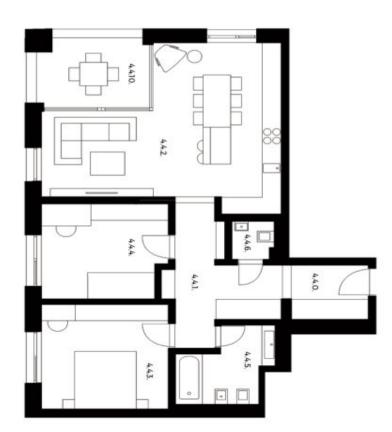

## **Apartment Two-bedroom (3+kk)**

85.6 m², Prague 8, Karlín, Pernerova

| Total area       | 93 m²   |
|------------------|---------|
| Floor area*      | 86 m²   |
| Loggia           | 8 m²    |
| Parking          | 555 000 |
| Garage           | Yes     |
| Cellar           | Yes     |
| PENB             | В       |
| Reference number | 28588   |

Sold

The apartment on the 3rd floor, set in a building with preparation for reception and security, features a spacious living room with a kitchen and southeast-facing loggia. There are also 2 bedrooms, a bathroom, a separate toilet and an entrance hall.

Final inspection is planned for December 2019.

Interior 85.6 m², loggia 7.66m², cellar 3.53 m².