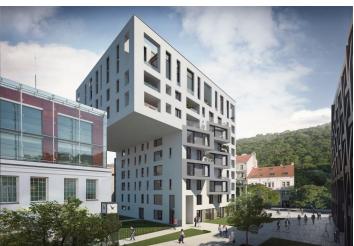

\* Area of the unit according to the Civil Code. The area consists of the sum total area of the entire unit bounded by perimeter walls.

This spacious apartment with a loggia is part of a modern residence, which is located near the center in the sought-after district of Karlín, on the edge of a park and a short walk from a metro station and tram stops.

The dynamically developing district of Karlín carries elements of European cities. The area boasts an abundance of greenery, cultural centers, schools of all levels, shops, cars, bars, and restaurants offering culinary delights from all over the world. The **Křižíkova metro station** (line B) and tram stop are just a **few meters** from the building, making travel to the city center easy, fast and convenient (just a few minutes).