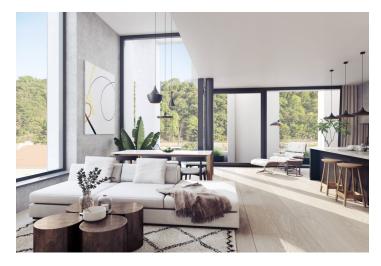

\* Area of the unit according to the Civil Code. The area consists of the sum total area of the entire unit bounded by perimeter walls.

This spacious apartment with a loggia is part of a modern residence, which is located near the center in the sought-after district of Karlín, on the edge of a park and a short walk from a metro station and tram stops.

Sold

The apartment on the 3rd floor, set in a building with preparation for reception and security, features a spacious living room with a kitchen and southeast-facing loggia. There are also 2 bedrooms, a bathroom, a separate toilet and an entrance hall.

The three types of interior standards offered (CITY/STYLE/PREMIUM) include, for example, **solid three-layer oak floors**, large-format tiles, large windows, high-quality bathroom sanitary facilities and fittings, alarm, security door and videophone. Currently, client changes can be made. **The purchase price includes a cellar, parking space is for extra cost.** 