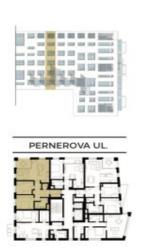

Sold

The apartment on the 3rd floor, set in a building with preparation for reception and security, features a spacious living room with a kitchen and southeast-facing loggia. There are also 2 bedrooms, a bathroom, a separate toilet and an entrance hall.

Final inspection is planned for December 2019.

Interior 85.6 m², loggia 7.66m², cellar 3.53 m².