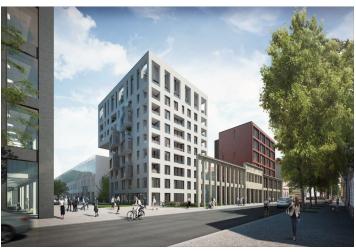

\* Area of the unit according to the Civil Code. The area consists of the sum total area of the entire unit bounded by perimeter walls.

This spacious apartment with a loggia is part of a modern residence, which is located near the center in the sought-after district of Karlín, on the edge of a park and a short walk from a metro station and tram stops.

Sold

The apartment on the 3rd floor, set in a building with preparation for reception and security, features a spacious living room with a kitchen and southeast-facing loggia. There are also 2 bedrooms, a bathroom, a separate toilet and an entrance hall.

The dynamically developing district of Karlín carries elements of European cities. The area boasts an abundance of greenery, cultural centers, schools of all levels, shops, cars, bars, and restaurants offering culinary delights from all over the world. The **Křižíkova metro station** (line B) and tram stop are just a **few meters** from the building, making travel to the city center easy, fast and convenient (just a few minutes).