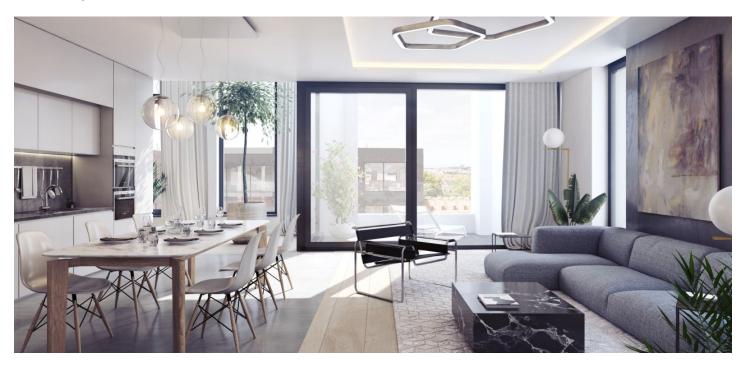

\* Area of the unit according to the Civil Code. The area consists of the sum total area of the entire unit bounded by perimeter walls.

This spacious apartment with a loggia is part of a modern residence, which is located near the center in the sought-after district of Karlín, on the edge of a park and a short walk from a metro station and tram stops.

Sold

The apartment on the 3rd floor, set in a building with preparation for reception and security, features a spacious living room with a kitchen and southeast-facing loggia. There are also 2 bedrooms, a bathroom, a separate toilet and an entrance hall.

The three types of interior standards offered (CITY/STYLE/PREMIUM) include, for example, **solid three-layer oak floors**, large-format tiles, large windows, high-quality bathroom sanitary facilities and fittings, alarm, security door and videophone. Currently, client changes can be made. **The purchase price includes a cellar, parking space is for extra cost.** 