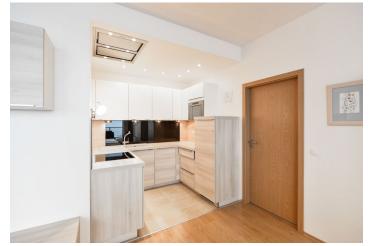

The flat features a bright living room with a fully fitted open kitchen and dining area, two bedrooms, bathroom with bath, sink and toilet, **walk-in closet**, utility room, a guest toilet, and entrance hall. The **balcony** is accessible from the living room and one bedroom.

Laminated floors, tiles, security entry door, built-in wardrobes, French windows, central heating, induction cooktop, microwave oven, **cellar**, camera system, lift, chip entry to the building, children's playground nearby. One **garage parking space** included. Common building charges, water and heating around CZK 6000 per month. Electricity is billed separately.