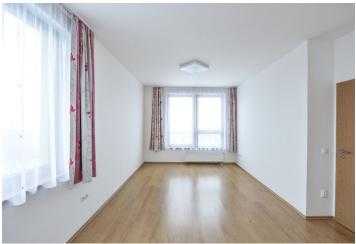

The flat features a bright living room with a fully fitted open kitchen and dining area, two bedrooms, bathroom with bath, sink and toilet, **walk-in closet**, utility room, a guest toilet, and entrance hall. The **balcony** is accessible from the living room and one bedroom.

Laminated floors, tiles, security entry door, built-in wardrobes, French windows, central heating, induction cooktop, microwave oven, **cellar**, camera system, lift, chip entry to the building, children's playground nearby. One **garage parking space** included. Common building charges, water and heating around CZK 6000 per month. Electricity is billed separately.