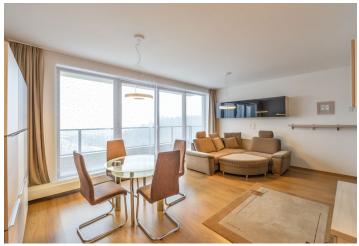

Boasting a 12 m<sup>2</sup> balcony and beautiful far reaching green views, this is a partly furnished 2-bedroom flat on the fifth floor of a modern gated residential complex with a reception, 24-hour security and garage parking. Located in a quiet green residential neighborhood in the immediate vicinity of the Divoká Šárka natural preserve. Quick access to the city center (two min. by walk to trams and Nádraží Veleslavín metro) and the airport, convenient to international schools, with full amenities within easy reach.

The flat features a bright living room with a fully fitted open kitchen and dining area, two bedrooms, bathroom with bath, sink and toilet, **walk-in closet**, utility room, a guest toilet, and entrance hall. The **balcony** is accessible from the living room and one bedroom.

Laminated floors, tiles, security entry door, built-in wardrobes, French windows, central heating, induction cooktop, microwave oven, **cellar**, camera system, lift, chip entry to the building, children's playground nearby. One **garage parking space** included. Common building charges, water and heating around CZK 6000 per month. Electricity is billed separately.