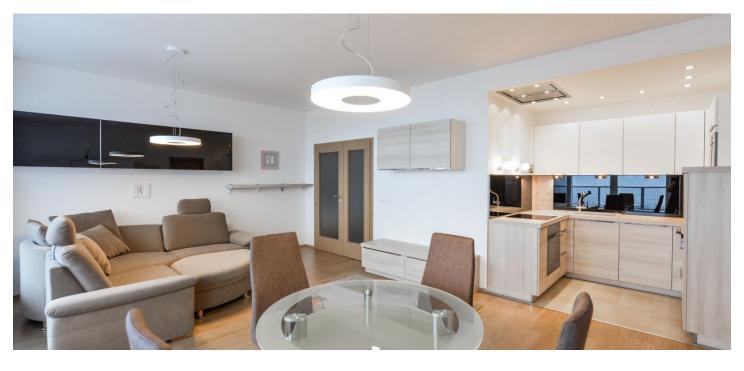

Boasting a 12 m<sup>2</sup> balcony and beautiful far reaching green views, this is a partly furnished 2-bedroom flat on the fifth floor of a modern gated residential complex with a reception, 24-hour security and garage parking. Located in a quiet green residential neighborhood in the immediate vicinity of the Divoká Šárka natural preserve. Quick access to the city center (two min. by walk to trams and Nádraží Veleslavín metro) and the airport, convenient to international schools, with full amenities within easy reach.

The flat features a bright living room with a fully fitted open kitchen and dining area, two bedrooms, bathroom with bath, sink and toilet, **walk-in closet**, utility room, a guest toilet, and entrance hall. The **balcony** is accessible from the living room and one bedroom.

Laminated floors, tiles, security entry door, built-in wardrobes, French windows, central heating, induction cooktop, microwave oven, **cellar**, camera system, lift, chip entry to the building, children's playground nearby. One **garage parking space** included. Common building charges, water and heating around CZK 6000 per month. Electricity is billed separately.