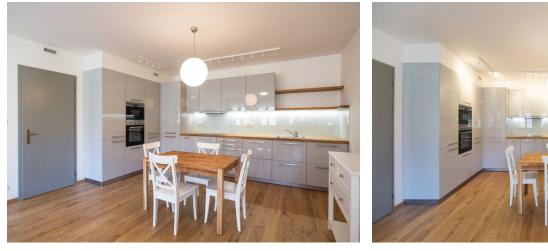

Benefiting from a prestigious location, this is a brand new, furnished 1bedroom flat on the first floor of the new secure gated Hendlův dvůr Residence. The former homestead from the mid 16th century that has undergone a new meticulous renovation is situated in a quiet green residential area on the edge of the highly sought after Hanspaulka neighborhood bordering the Šárka Valley. Location with quick access to the city center and amenities, bus connections to Bořislavka and Hradčanská metro, convenient to the airport and international schools, and moments from Juliska sports stadium.

The flat features living room with dining space and a fully fitted open kitchen, one bedroom, shower bathroom with toilet and bidet shower, and entrance hall.

Heat recovery ventilation, wooden floors, tiles, security entry door, roller blinds, dishwasher, microwave oven, video entry phone, basement storage unit, camera system. One garage parking space at CZK 2,000 per month. Common building charges, water and heating CZK 4000 per month. Electricity is billed separately.