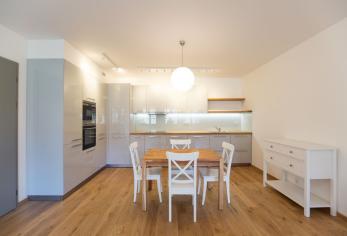

Benefiting from a prestigious location, this is a brand new, furnished 1bedroom flat on the first floor of the new secure gated Hendlův dvůr Residence. The former homestead from the mid 16th century that has undergone a new meticulous renovation is situated in a quiet green residential area on the edge of the highly sought after Hanspaulka neighborhood bordering the Šárka Valley. Location with quick access to the city center and amenities, bus connections to Bořislavka and Hradčanská metro, convenient to the airport and international schools, and moments from Juliska sports stadium.

The flat features living room with dining space and a fully fitted open kitchen, one bedroom, shower bathroom with toilet and bidet shower, and entrance hall.

Heat recovery ventilation, wooden floors, tiles, security entry door, roller blinds, dishwasher, microwave oven, video entry phone, basement storage unit, camera system. One garage parking space at CZK 2,000 per month. Common building charges, water and heating CZK 4000 per month. Electricity is billed separately.