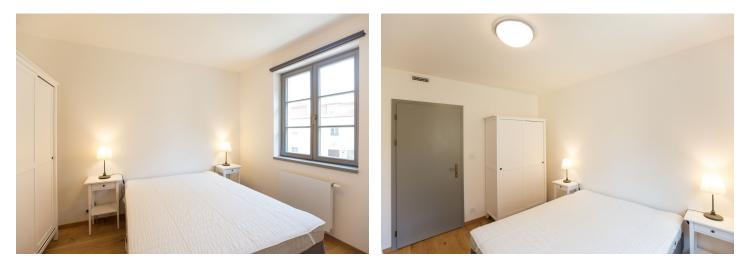

The flat features living room with dining space and a fully fitted open kitchen, one bedroom, shower bathroom with toilet and bidet shower, and entrance hall.

Heat recovery ventilation, wooden floors, tiles, security entry door, roller blinds, dishwasher, microwave oven, video entry phone, basement storage unit, camera system. One garage parking space at CZK 2,000 per month. Common building charges, water and heating CZK 4000 per month. Electricity is billed separately.