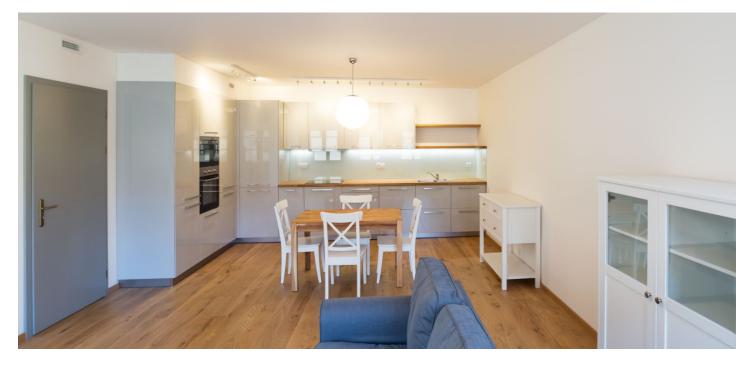

Benefiting from a prestigious location, this is a brand new, furnished 1bedroom flat on the first floor of the new secure gated Hendlův dvůr Residence. The former homestead from the mid 16th century that has undergone a new meticulous renovation is situated in a quiet green residential area on the edge of the highly sought after Hanspaulka neighborhood bordering the Šárka Valley. Location with quick access to the city center and amenities, bus connections to Bořislavka and Hradčanská metro, convenient to the airport and international schools, and moments from Juliska sports stadium.

The flat features living room with dining space and a fully fitted open kitchen, one bedroom, shower bathroom with toilet and bidet shower, and entrance hall.

Heat recovery ventilation, wooden floors, tiles, security entry door, roller blinds, dishwasher, microwave oven, video entry phone, basement storage unit, camera system. One garage parking space at CZK 2,000 per month. Common building charges, water and heating CZK 4000 per month. Electricity is billed separately.