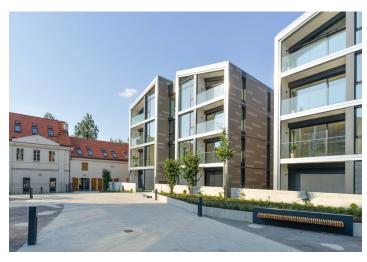

<sup>\*</sup> Area of the unit according to the Civil Code. The area consists of the sum total area of the entire unit bounded by perimeter walls.

Attractive apartment boasting a terrace and a front garden in the newly emerging Šárecký dvůr residential project, consisting of 51 apartments. The project uniquely combines modern architecture & design with elegant & historic Baroque preserved structures. The enclosed complex will offer 24-hour reception, secure underground parking, CCTV and a beautifully landscaped private park.

Location in a pleasant, lovely area of Prague 6, offering all public amenities, greenery and quick access to the center and airport. The complex is located close to the Džbán water reservoir and the Divoká Šárka Nature Reserve: active lifestyle lovers can take full advantage of the environment perfectly suitable for cycling, hiking, in-line skating, jogging or even swimming and golfing, plus skating in winter. All services will be at your fingertips - the Veleslavín metro station with swift connections to the city center is only a few minutes' walk away, and the Václav Havel Airport in Ruzyně can be reached in just ten minutes by car or bus.