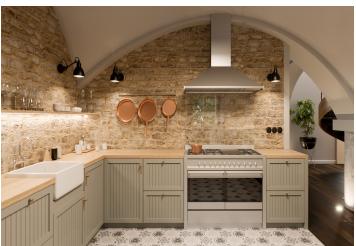

Sold

The dominant of the apartment on the ground floor is a generous living room with a kitchen, dining room and entrance to an **terrace and front garden**. There is also a bedroom with ensuite bathroom, a study, a separate toilet and a vestubule. The apartment is offered in a state of **shell and core**, which allows completion according to the owner's needs and wishes. **The purchase price includes garage for 2 cars and a cellar**.