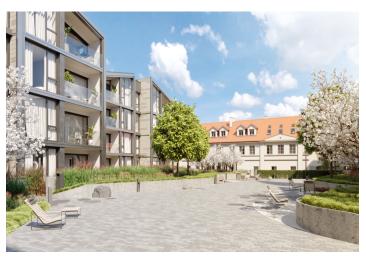

<sup>\*</sup> Area of the unit according to the Civil Code. The area consists of the sum total area of the entire unit bounded by perimeter walls.

Attractive apartment boasting a terrace and a front garden in the newly emerging Šárecký dvůr residential project, consisting of 51 apartments. The project uniquely combines modern architecture & design with elegant & historic Baroque preserved structures. The enclosed complex will offer 24-hour reception, secure underground parking, CCTV and a beautifully landscaped private park.

Location in a pleasant, lovely area of Prague 6, offering all public amenities, greenery and quick access to the center and airport. The complex is located close to the Džbán water reservoir and the Divoká Šárka Nature Reserve: active lifestyle lovers can take full advantage of the environment perfectly suitable for cycling, hiking, in-line skating, jogging or even swimming and golfing, plus skating in winter. All services will be at your fingertips - the Veleslavín metro station with swift connections to the city center is only a few minutes' walk away, and the Václav Havel Airport in Ruzyně can be reached in just ten minutes by car or bus.