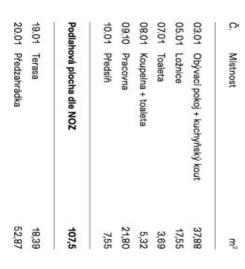

## **Apartment One-bedroom (2+kk)**

108 m², Prague 6, Vokovice

| Total area       | 126 m²  |
|------------------|---------|
| Floor area*      | 108 m²  |
| Terrace          | 18 m²   |
| Garden           | 53 m²   |
| Parking          | 500 000 |
| Garage           | Yes     |
| Cellar           | Yes     |
| PENB             | В       |
| Reference number | 28522   |

Floor area 107.5 m², terrace 18.39 m², front garden 52.87 m².