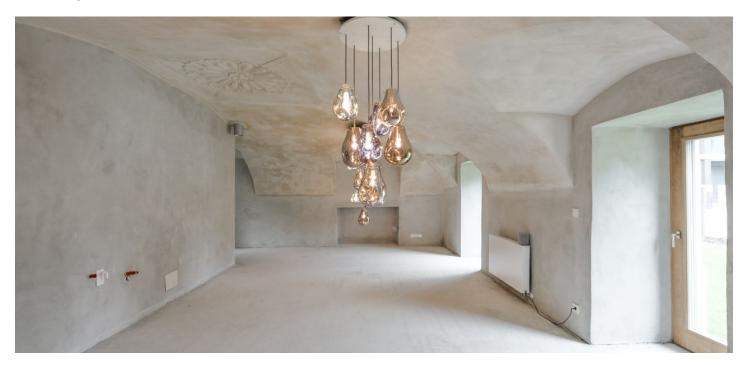

Sold

The dominant of the apartment on the ground floor is a generous living room with a kitchen, dining room and entrance to an **terrace and front garden**. There is also a bedroom with ensuite bathroom, a study, a separate toilet and a vestubule. The apartment is offered in a state of **shell and core**, which allows completion according to the owner's needs and wishes. **The purchase price includes garage for 2 cars and a cellar**.

Floor area 107.5 m², terrace 18.39 m², front garden 52.87 m².