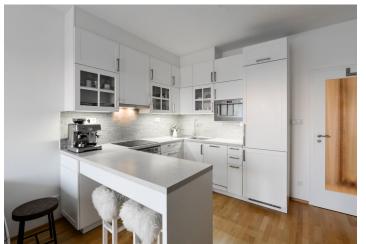

High standard features include **wooden floors without thresholds**, heated bathroom tiles and Hansgrohe sanitary facilities. The windows are plastic with internal blinds. The Whirpool kitchen includes all appliances (dishwasher, ceramic hob, oven, microwave, fridge, freezer), the cabinets have BLUM fittings. In the hall, there is a built-in wardrobe and a large built-in storage space. The apartment includes nterior furnishings, such as a stylish chest of drawers and a table by **Snel Furniture**. The price includes a **garage parking space, from which you can directly access the elevator to the apartment**.