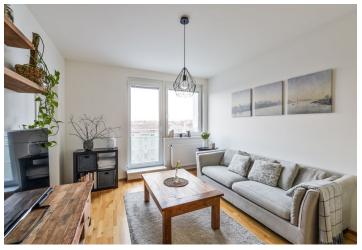

The layout of the apartment on the 6th floor (accessible by a modern silent elevator) consists of a living room with a kitchen area, a bedroom, a hallway and a bathroom. A **spacious balcony**, accessible from the living room and the bedroom, provides a breathtaking view of the sunsets along the west side of the apartment.

High standard features include **wooden floors without thresholds**, heated bathroom tiles and Hansgrohe sanitary facilities. The windows are plastic with internal blinds. The Whirpool kitchen includes all appliances (dishwasher, ceramic hob, oven, microwave, fridge, freezer), the cabinets have BLUM fittings. In the hall, there is a built-in wardrobe and a large built-in storage space. The apartment includes nterior furnishings, such as a stylish chest of drawers and a table by **Snel Furniture**. The price includes a **garage parking space, from which you can directly access the elevator to the apartment**.