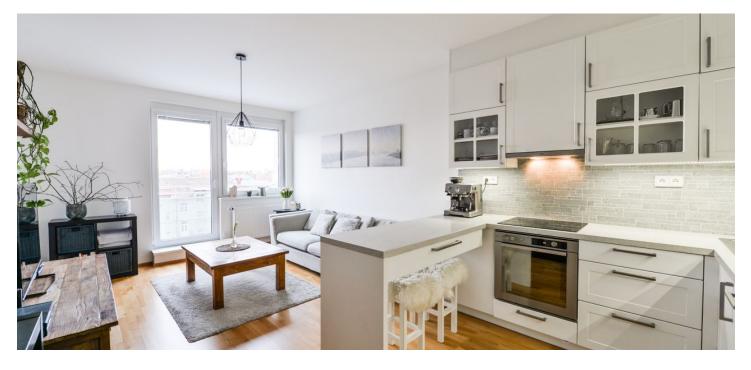

\* Area of the unit according to the Civil Code. The area consists of the sum total area of the entire unit bounded by perimeter walls.

This apartment, complete with a balcony and a garage parking space, is part of the popular Drahobejlov Residence from 2014, just a short walk from all services and public transport and a landscaped park.

The layout of the apartment on the 6th floor (accessible by a modern silent elevator) consists of a living room with a kitchen area, a bedroom, a hallway and a bathroom. A **spacious balcony**, accessible from the living room and the bedroom, provides a breathtaking view of the sunsets along the west side of the apartment.

High standard features include **wooden floors without thresholds**, heated bathroom tiles and Hansgrohe sanitary facilities. The windows are plastic with internal blinds. The Whirpool kitchen includes all appliances (dishwasher, ceramic hob, oven, microwave, fridge, freezer), the cabinets have BLUM fittings. In the hall, there is a built-in wardrobe and a large built-in storage space. The apartment includes nterior furnishings, such as a stylish chest of drawers and a table by **Snel Furniture**. The price includes a **garage parking space, from which you can directly access the elevator to the apartment**.