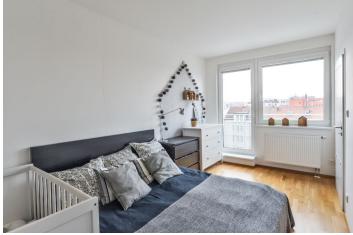

The layout of the apartment on the 6th floor (accessible by a modern silent elevator) consists of a living room with a kitchen area, a bedroom, a hallway and a bathroom. A **spacious balcony**, accessible from the living room and the bedroom, provides a breathtaking view of the sunsets along the west side of the apartment.

High standard features include **wooden floors without thresholds**, heated bathroom tiles and Hansgrohe sanitary facilities. The windows are plastic with internal blinds. The Whirpool kitchen includes all appliances (dishwasher, ceramic hob, oven, microwave, fridge, freezer), the cabinets have BLUM fittings. In the hall, there is a built-in wardrobe and a large built-in storage space. The apartment includes nterior furnishings, such as a stylish chest of drawers and a table by **Snel Furniture**. The price includes a **garage parking space, from which you can directly access the elevator to the apartment**.