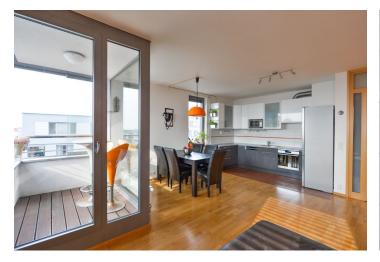

The interior includes living room with a fully fitted open kitchen and access to the enclosed balcony, two bedrooms, bathroom with bath and a shower screen, a separate toilet, and entry hall with lots of wardrobes.

Wooden floors and tiles, security entry door, French windows, ample storage, outdoor blinds, dishwasher, fridge, microwave oven, TV, cellar, chip entry to the building. One garage parking space included. Deposit for common building charges, water and heating around CZK 4000/month. Electricity is billed separately. Available from May 2018.