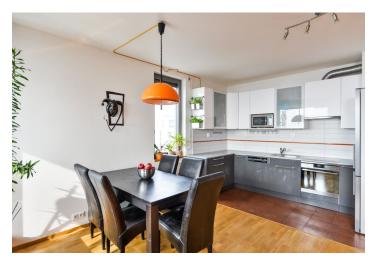

The interior includes living room with a fully fitted open kitchen and access to the enclosed balcony, two bedrooms, bathroom with bath and a shower screen, a separate toilet, and entry hall with lots of wardrobes.

Wooden floors and tiles, security entry door, French windows, ample storage, outdoor blinds, dishwasher, fridge, microwave oven, TV, cellar, chip entry to the building. One garage parking space included. Deposit for common building charges, water and heating around CZK 4000/month. Electricity is billed separately. Available from May 2018.