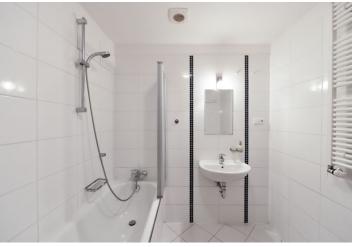

The interior includes living room with a fully fitted open kitchen and access to the enclosed balcony, two bedrooms, bathroom with bath and a shower screen, a separate toilet, and entry hall with lots of wardrobes.