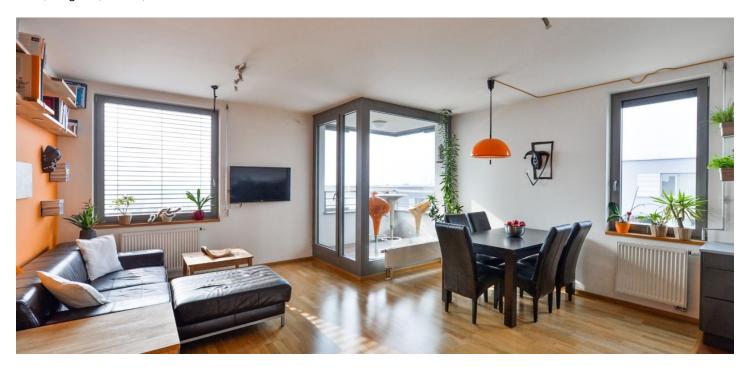

## Rented

Benefiting from an enclosed balcony and beautiful far reaching views of Prague incl. the Prague Castle, this is a partly furnished 2-bedroom flat on the third top floor of a modern residential project with parking and a children's playground. Located in quiet residential area of Prosek, Prague 9, near a park and a tennis court, with full amenities in close vicinity and just a few minute walk from Prosek metro station.

The interior includes living room with a fully fitted open kitchen and access to the enclosed balcony, two bedrooms, bathroom with bath and a shower screen, a separate toilet, and entry hall with lots of wardrobes.

Wooden floors and tiles, security entry door, French windows, ample storage, outdoor blinds, dishwasher, fridge, microwave oven, TV, cellar, chip entry to the building. One garage parking space included. Deposit for common building charges, water and heating around CZK 4000/month. Electricity is billed separately. Available from May 2018.