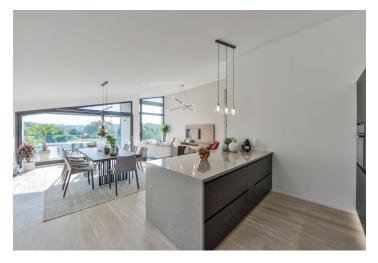

The dominant of the apartment on the 3th floor is a generous living room with a kitchen, dining room and entrance to an west-facing enclosed balcony. The master bedroom with en-suite bathroom is adjacent to an east-facing enclosed balcony. There are also 2 bedrooms, a spacious entrance hall, a bathroom, a separate toilet and a utility room. The apartment is offered in a state of white walls, which allows completion according to the owner's needs and wishes. The purchase price includes garage for 2 cars, parking space and a cellar.