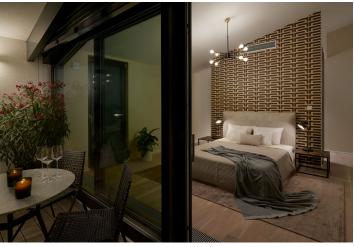

The dominant of the apartment on the 3th floor is a generous living room with a kitchen, dining room and entrance to an west-facing enclosed balcony. The master bedroom with en-suite bathroom is adjacent to an east-facing enclosed balcony. There are also 2 bedrooms, a spacious entrance hall, a bathroom, a separate toilet and a utility room. The apartment is offered in a state of white walls, which allows completion according to the owner's needs and wishes. The purchase price includes garage for 2 cars, parking space and a cellar.