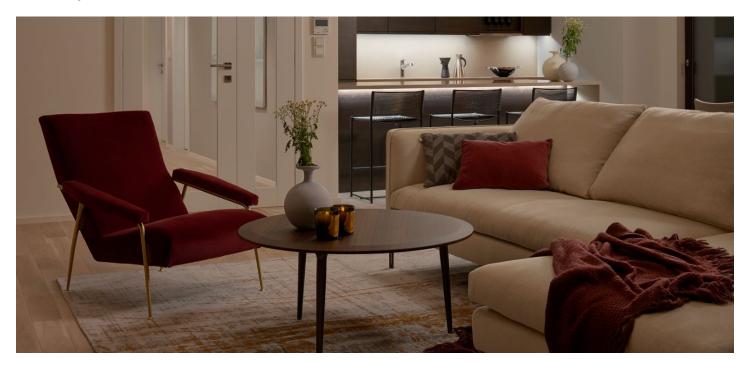

The dominant of the apartment on the 3th floor is a generous living room with a kitchen, dining room and entrance to an west-facing enclosed balcony. The master bedroom with en-suite bathroom is adjacent to an east-facing enclosed balcony. There are also 2 bedrooms, a spacious entrance hall, a bathroom, a separate toilet and a utility room. The apartment is offered in a state of white walls, which allows completion according to the owner's needs and wishes. The purchase price includes garage for 2 cars, parking space and a cellar.