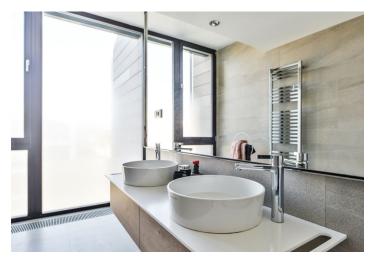

The dominant of the apartment on the 3th floor is a generous living room with a kitchen, dining room and entrance to an west-facing enclosed balcony. The master bedroom with en-suite bathroom is adjacent to an east-facing enclosed balcony. There are also 2 bedrooms, a spacious entrance hall, a bathroom, a separate toilet and a utility room. The apartment is offered in a state of white walls, which allows completion according to the owner's needs and wishes. The purchase price includes garage for 2 cars, parking space and a cellar.