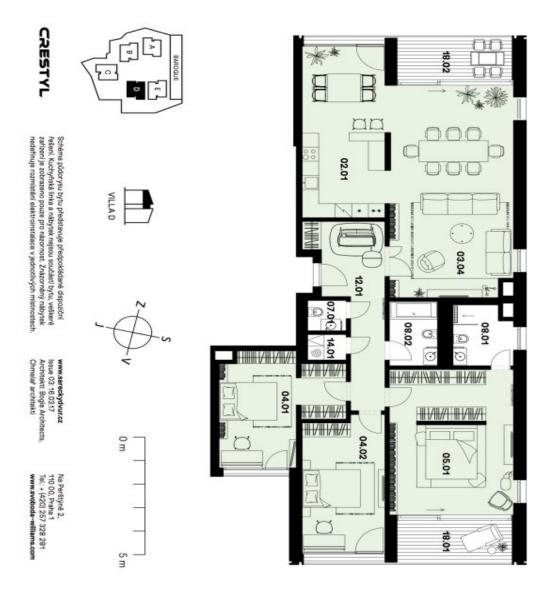

The dominant of the apartment on the 3th floor is a generous living room with a kitchen, dining room and entrance to an west-facing enclosed balcony. The master bedroom with en-suite bathroom is adjacent to an east-facing enclosed balcony. There are also 2 bedrooms, a spacious entrance hall, a bathroom, a separate toilet and a utility room. The apartment is offered in a state of white walls, which allows completion according to the owner's needs and wishes. The purchase price includes garage for 2 cars, parking space and a cellar.

Floor area 162.5 m², enclosed balconies 7.7 m² + 7.7 m².

## **Apartment Three-bedroom (4+kk)**

163 m², Prague 6, Vokovice, Ke Dvoru

Svoboda & williams | CHRISTIE'S

Podlahová plocha dle NOZ 162,5

18.01 Lodžie 7,7

C. Mistnost m²

02.01 Kuchyň 10,9

03.04 Obývací pokoj + jidelna 17,8

04.01 Pokoj 17,0

05.01 Ložnice 27,4

07.01 Toaleta 1,9

08.01 Koupelna + toaleta 5,4

08.02 Koupelna + toaleta 4,7

12.01 Chodba 14,9

14.01 Komora 1,9

**D-4.1** 4.NP