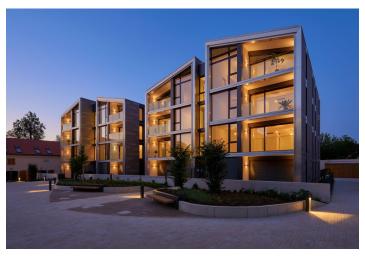

\* Area of the unit according to the Civil Code. The area consists of the sum total area of the entire unit bounded by perimeter walls.

Attractive apartment boasting two enclosed balconies with green views, in the newly emerging Šárecký dvůr residential project, consisting of 51 apartments. The project uniquely combines modern architecture & design with elegant & historic preserved Baroque structures. The private complex will offer 24-hour reception, secure underground parking, CCTV and a beautifully landscaped private park.

The dominant of the apartment on the 3th floor is a generous living room with a kitchen, dining room and entrance to an west-facing enclosed balcony. The master bedroom with en-suite bathroom is adjacent to an east-facing enclosed balcony. There are also 2 bedrooms, a spacious entrance hall, a bathroom, a separate toilet and a utility room. The apartment is offered in a state of white walls, which allows completion according to the owner's needs and wishes. The purchase price includes garage for 2 cars, parking space and a cellar.