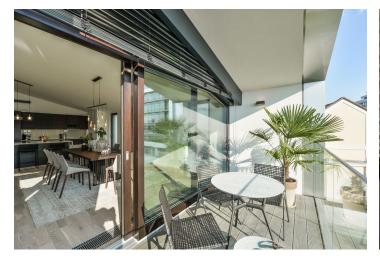

The dominant of the apartment on the 3th floor is a generous living room with a kitchen, dining room and entrance to an west-facing enclosed balcony. The master bedroom with en-suite bathroom is adjacent to a east-facing enclosed balcony. There are also a 2 bedrooms with ensuite bathrooms, a spacious entrance hall, a separate toilet and 2 walk in wardrobes. The apartment is offered in a state of white walls, which allows completion according to the owner's needs and wishes. The purchase price includes garage for 2 cars, parking space and a cellar.

Floor area 148.6 m<sup>2</sup>, enclosed balconies 7.7 + 7.7 m<sup>2</sup>.