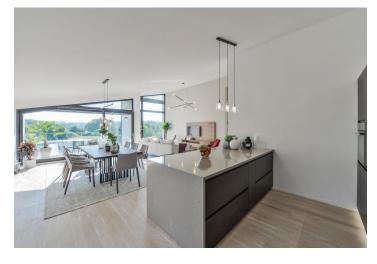

The dominant of the apartment on the 3th floor is a generous living room with a kitchen, dining room and entrance to an west-facing enclosed balcony. The master bedroom with en-suite bathroom is adjacent to a east-facing enclosed balcony. There are also a 2 bedrooms with ensuite bathrooms, a spacious entrance hall, a separate toilet and 2 walk in wardrobes. The apartment is offered in a state of white walls, which allows completion according to the owner's needs and wishes. The purchase price includes garage for 2 cars, parking space and a cellar.