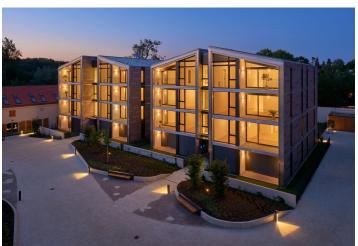

\* Area of the unit according to the Civil Code. The area consists of the sum total area of the entire unit bounded by perimeter walls.

Attractive apartment boasting two enclosed balconies with green views, in the newly emerging Šárecký dvůr residential project, consisting of 51 apartments. The project uniquely combines modern architecture & design with elegant & historic preserved Baroque structures. The private complex will offer 24-hour reception, secure underground parking, CCTV and a beautifully landscaped private park.

The dominant of the apartment on the 3th floor is a generous living room with a kitchen, dining room and entrance to an west-facing enclosed balcony. The master bedroom with en-suite bathroom is adjacent to a east-facing enclosed balcony. There are also a 2 bedrooms with ensuite bathrooms, a spacious entrance hall, a separate toilet and 2 walk in wardrobes. The apartment is offered in a state of white walls, which allows completion according to the owner's needs and wishes. The purchase price includes garage for 2 cars, parking space and a cellar.

Location in a pleasant, lovely area of Prague 6, offering all public amenities, greenery and quick access to the center and airport. The complex is located close to the Džbán water reservoir and the Divoká Šárka Nature Reserve: active lifestyle lovers can take full advantage of the environment perfectly suitable for cycling, hiking, in-line skating, jogging or even swimming and golfing, plus skating in winter. All services will be at your fingertips - the Veleslavín metro station with swift connections to the city center is only a few minutes' walk away, and the Václav Havel Airport in Ruzyně can be reached in just ten minutes by car or bus.