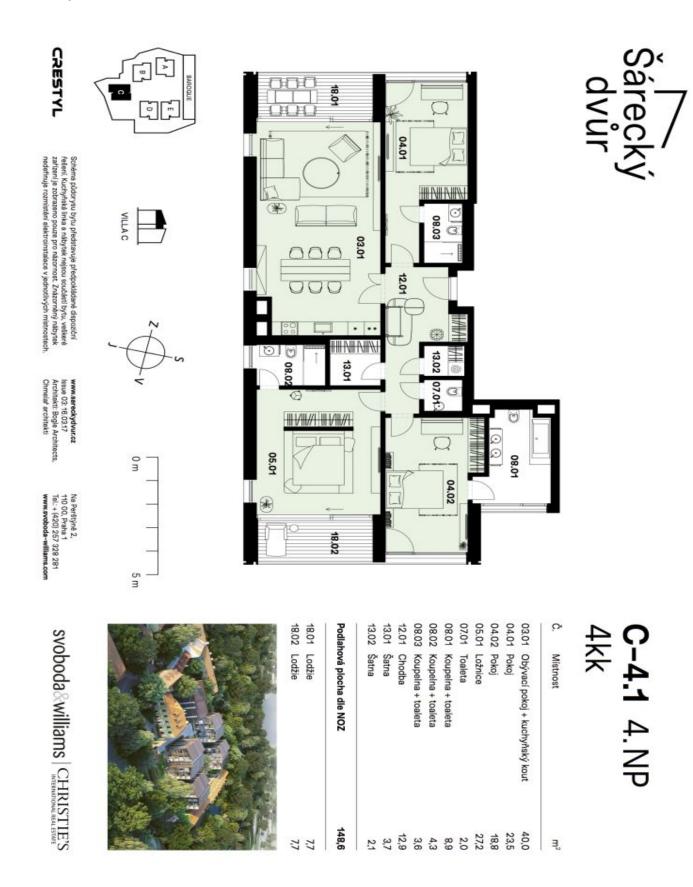

## **Apartment Three-bedroom (4+kk)**

Ask for price

149 m², Prague 6, Vokovice, Ke Dvoru

| Total area       | 164 m²        |
|------------------|---------------|
| Floor area*      | 149 m²        |
| Terrace          | 15 m²         |
| Parking          | 1 000 000 CZK |
| Garage           | Yes           |
| Cellar           | Yes           |
| PENB             | В             |
| Reference number | 28384         |

The dominant of the apartment on the 3th floor is a generous living room with a kitchen, dining room and entrance to an west-facing enclosed balcony. The master bedroom with en-suite bathroom is adjacent to a east-facing enclosed balcony. There are also a 2 bedrooms with ensuite bathrooms, a spacious entrance hall, a separate toilet and 2 walk in wardrobes. The apartment is offered in a state of white walls, which allows completion according to the owner's needs and wishes. The purchase price includes garage for 2 cars, parking space and a cellar.

Floor area 148.6 m<sup>2</sup>, enclosed balconies 7.7 + 7.7 m<sup>2</sup>.