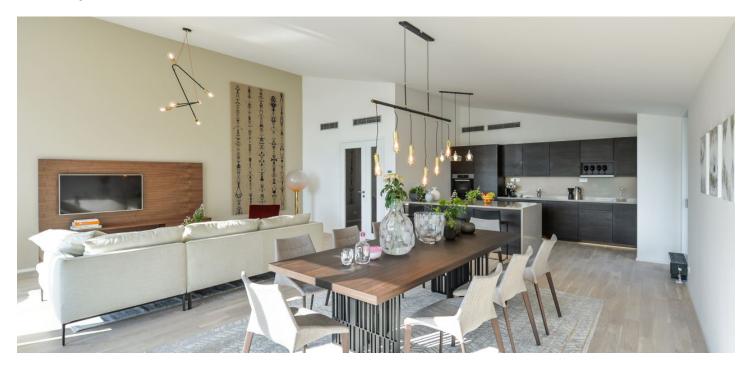

The dominant of the apartment on the 3th floor is a generous living room with a kitchen, dining room and entrance to an west-facing enclosed balcony. The master bedroom with en-suite bathroom is adjacent to a east-facing enclosed balcony. There are also a 2 bedrooms with ensuite bathrooms, a spacious entrance hall, a separate toilet and 2 walk in wardrobes. The apartment is offered in a state of white walls, which allows completion according to the owner's needs and wishes. The purchase price includes garage for 2 cars, parking space and a cellar.

Floor area 148.6 m<sup>2</sup>, enclosed balconies 7.7 + 7.7 m<sup>2</sup>.