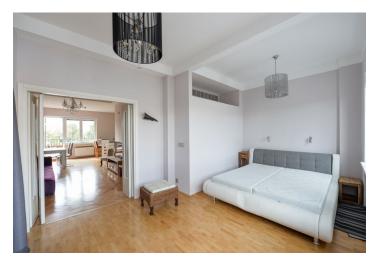

The interior features living room with a fully fitted open kitchen and **terrace** access, one bedroom with built-in wardrobes and access to the second **terrace** facing the quiet courtyard, shower bathroom with bidet and toilet, and an open entrance hall with more built-in wardrobes.