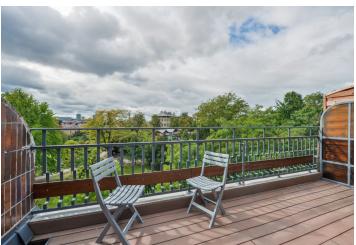

\* Area of the unit according to the Civil Code. The area consists of the sum total area of the entire unit bounded by perimeter walls.

Rented

Boasting 2 terraces and wonderfull direct views of the Havlíčkovy sady park, this is a fully refurbished furnished 1-bedroom flat with parking. Situated on the fourth top floor of a renovated residential building with lift right next to the lovely park. Located in a quiet street on the border of Vinohrady and Vršovice neighborhoods, with quick connections to the city center and full amenities within easy reach, a ten min. walk to Náměstí Míru metro station, line A.

The interior features living room with a fully fitted open kitchen and **terrace** access, one bedroom with built-in wardrobes and access to the second **terrace** facing the quiet courtyard, shower bathroom with bidet and toilet, and an open entrance hall with more built-in wardrobes.