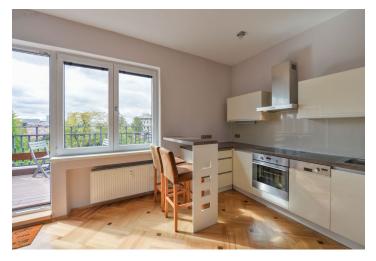

The interior features living room with a fully fitted open kitchen and **terrace** access, one bedroom with built-in wardrobes and access to the second **terrace** facing the quiet courtyard, shower bathroom with bidet and toilet, and an open entrance hall with more built-in wardrobes.

Solid wood parquet floors, tiles, security entry door, blinds, washing machine, dishwasher, shared bike / pram storage in the building, automatic courtyard gate for parking. One **parking space** available in the courtyard of the building (included). Common building charges, water and heating around CZK 2000 per month. Electricity is billed separately.