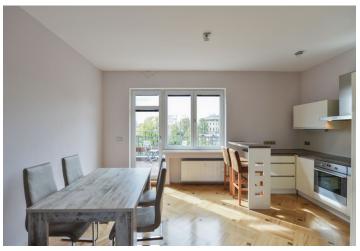

\* Area of the unit according to the Civil Code. The area consists of the sum total area of the entire unit bounded by perimeter walls.

Rented

Boasting 2 terraces and wonderfull direct views of the Havlíčkovy sady park, this is a fully refurbished furnished 1-bedroom flat with parking. Situated on the fourth top floor of a renovated residential building with lift right next to the lovely park. Located in a quiet street on the border of Vinohrady and Vršovice neighborhoods, with quick connections to the city center and full amenities within easy reach, a ten min. walk to Náměstí Míru metro station, line A.

The interior features living room with a fully fitted open kitchen and **terrace** access, one bedroom with built-in wardrobes and access to the second **terrace** facing the quiet courtyard, shower bathroom with bidet and toilet, and an open entrance hall with more built-in wardrobes.

Solid wood parquet floors, tiles, security entry door, blinds, washing machine, dishwasher, shared bike / pram storage in the building, automatic courtyard gate for parking. One **parking space** available in the courtyard of the building (included). Common building charges, water and heating around CZK 2000 per month. Electricity is billed separately.