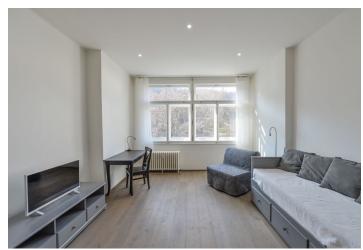

## Rented

Fully refurbished, fully furnished studio apartment situated on the second floor of a Functionalist building with lift. Centrally located right under the Petřín Hill park, near the Petřín funicular railway, with great transportation connections, just minutes to the Old Town, Kampa Park and Charles Bridge, and a few more to the Prague Castle. A few tram stops to Anděl commercial center.

The bright studio includes a living area with a fitted open plan kitchen and a built-in sleeping gallery, a shower room with a toilet, and an entrance hall.

Preserved original details, high ceilings, wooden floors, built-in wardrobes, recessed lighting, central heating, TV, washer / dryer, vacuum cleaner, iron and ironing board, bed linen, towels, kitchenware. Deposit for service charges and utilities is CZK 2000 per month.