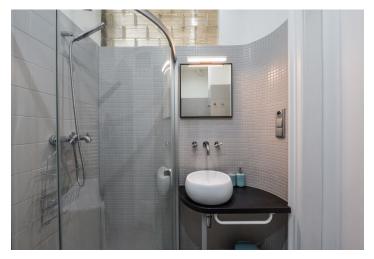

The bright studio includes a living area with a fitted open plan kitchen and a built-in sleeping gallery, a shower room with a toilet, and an entrance hall.

Preserved original details, high ceilings, wooden floors, built-in wardrobes, recessed lighting, central heating, TV, washer / dryer, vacuum cleaner, iron and ironing board, bed linen, towels, kitchenware. Deposit for service charges and utilities is CZK 2000 per month.