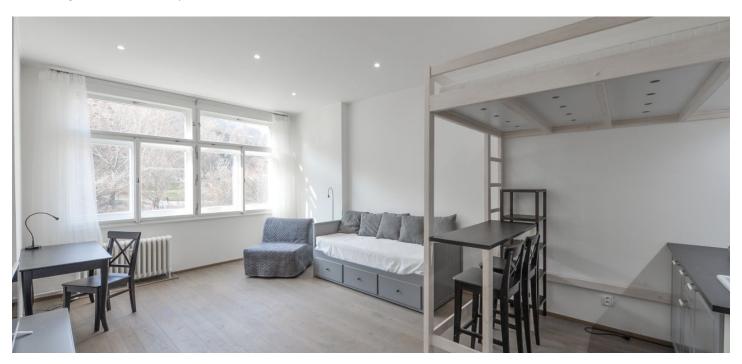

## Rented

Fully refurbished, fully furnished studio apartment situated on the second floor of a Functionalist building with lift. Centrally located right under the Petřín Hill park, near the Petřín funicular railway, with great transportation connections, just minutes to the Old Town, Kampa Park and Charles Bridge, and a few more to the Prague Castle. A few tram stops to Anděl commercial center.

The bright studio includes a living area with a fitted open plan kitchen and a built-in sleeping gallery, a shower room with a toilet, and an entrance hall.

Preserved original details, high ceilings, wooden floors, built-in wardrobes, recessed lighting, central heating, TV, washer / dryer, vacuum cleaner, iron and ironing board, bed linen, towels, kitchenware. Deposit for service charges and utilities is CZK 2000 per month.