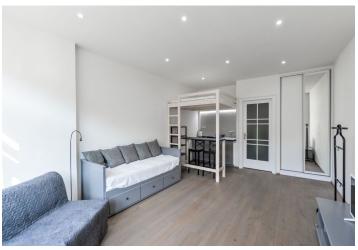

## Rented

Fully refurbished, fully furnished studio apartment situated on the second floor of a Functionalist building with lift. Centrally located right under the Petřín Hill park, near the Petřín funicular railway, with great transportation connections, just minutes to the Old Town, Kampa Park and Charles Bridge, and a few more to the Prague Castle. A few tram stops to Anděl commercial center.

The bright studio includes a living area with a fitted open plan kitchen and a built-in sleeping gallery, a shower room with a toilet, and an entrance hall.

Preserved original details, high ceilings, wooden floors, built-in wardrobes, recessed lighting, central heating, TV, washer / dryer, vacuum cleaner, iron and ironing board, bed linen, towels, kitchenware. Deposit for service charges and utilities is CZK 2000 per month.