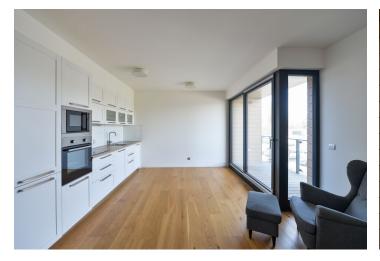

The interior includes a living room with a fully fitted open plan kitchen and **balcony** access, a bedroom with French windows, a bathroom with a walk-in shower and a toilet, and an entrance hall with built-in wardrobes.