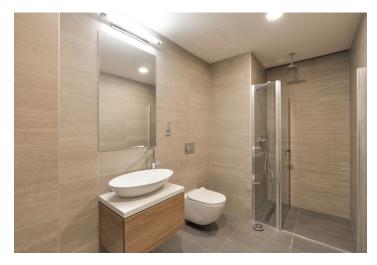

The interior includes a living room with a fully fitted open plan kitchen and **balcony** access, a bedroom with French windows, a bathroom with a walk-in shower and a toilet, and an entrance hall with built-in wardrobes.