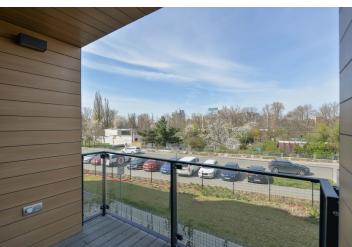

\* Area of the unit according to the Civil Code. The area consists of the sum total area of the entire unit bounded by perimeter walls.

Rented

FURNISHED 1-bedroom apartment with a balcony and green views, on the first floor of an apartment building in DOCK, a newly built gated residential project with 24-hour reception. Located on a peninsula surrounded by two arms of the VItava River, in a revitalized waterfront area on the border of the Karlín and Libeň city quarters. Full amenities within easy reach, tram connections, one short stop to Palmovka metro station. The Thomayerovy sady park, Libeňský zámeček chateau and sport facilities (tennis courts, golf tee) within walking distance, the cultural scene is represented by Divadlo Pod Palmovkou Theater and the DOX Center for Contemporary Art.

The interior includes a living room with a fully fitted open plan kitchen and **balcony** access, a bedroom with French windows, a bathroom with a walk-in shower and a toilet, and an entrance hall with built-in wardrobes.