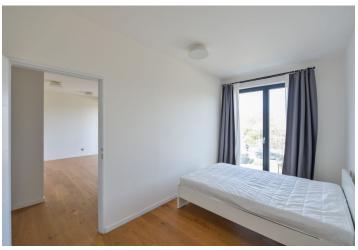

The interior includes a living room with a fully fitted open plan kitchen and **balcony** access, a bedroom with French windows, a bathroom with a walk-in shower and a toilet, and an entrance hall with built-in wardrobes.