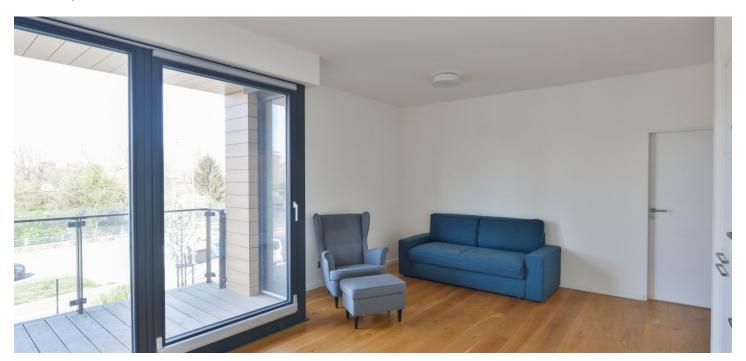

The interior includes a living room with a fully fitted open plan kitchen and **balcony** access, a bedroom with French windows, a bathroom with a walk-in shower and a toilet, and an entrance hall with built-in wardrobes.