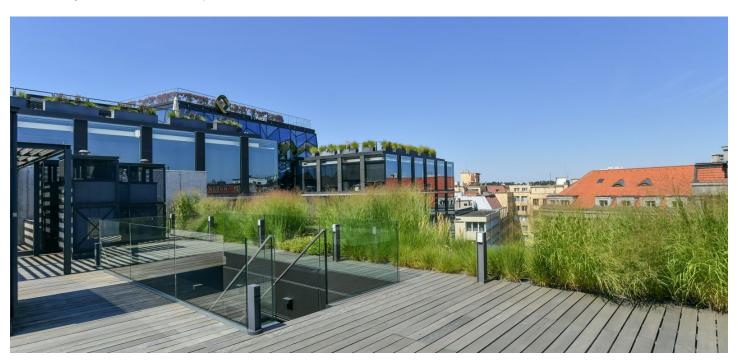

## Rented

Exceptional, unfurnished 4-bedroom 3-bathroom split-level apartment with a huge rooftop terrace, balconies along its whole perimeter, and direct access from the elevator, on the sixth floor of a modern building that is part of the multipurpose QUADRIO complex. Conveniently located in the very city center with full amenities within instant reach, 100 m from the Národní třída metro station (line B) and tram links, just a few minutes' walk to Wenceslas Square. Building amenities include underground garage parking and security.

The interior features a huge living room with a dining area, a fully fitted open kitchen, access to several balconies, and French doors that open onto the enclosed atrium in the center of the apartment, with stairs leading up to the rooftop terrace. There is a master bedroom with a walk-in closet and an en-suite bathroom, a second bedroom with an en-suite bathroom, two more bedrooms, a family bathroom, a laundry room, a guest toilet, and a large entrance hall. All bedrooms have access to the balcony.

High-quality equipment and finishes, hardwood floors, tiles, large-format windows, security entry door, central heating, cooling system, washer, dryer, induction cooktop, dishwasher, bike/pram storage. Two on-site garage parking spaces included.