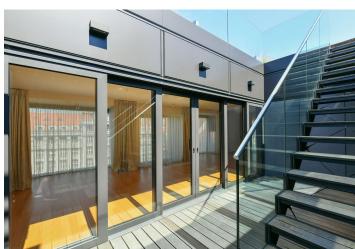

## Rented

Exceptional, unfurnished 4-bedroom 3-bathroom split-level apartment with a huge rooftop terrace, balconies along its whole perimeter, and direct access from the elevator, on the sixth floor of a modern building that is part of the multipurpose QUADRIO complex. Conveniently located in the very city center with full amenities within instant reach, 100 m from the Národní třída metro station (line B) and tram links, just a few minutes' walk to Wenceslas Square. Building amenities include underground garage parking and security.

The interior features a huge living room with a dining area, a fully fitted open kitchen, access to several balconies, and French doors that open onto the enclosed atrium in the center of the apartment, with stairs leading up to the rooftop terrace. There is a master bedroom with a walk-in closet and an en-suite bathroom, a second bedroom with an en-suite bathroom, two more bedrooms, a family bathroom, a laundry room, a guest toilet, and a large entrance hall. All bedrooms have access to the balcony.

High-quality equipment and finishes, hardwood floors, tiles, large-format windows, security entry door, central heating, cooling system, washer, dryer, induction cooktop, dishwasher, bike/pram storage. Two on-site garage parking spaces included.