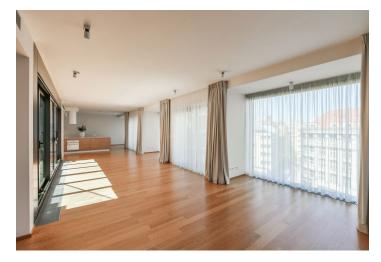

The interior features a huge living room with a dining area, a fully fitted open kitchen, access to several balconies, and French doors that open onto the enclosed atrium in the center of the apartment, with stairs leading up to the rooftop terrace. There is a master bedroom with a walk-in closet and an en-suite bathroom, a second bedroom with an en-suite bathroom, two more bedrooms, a family bathroom, a laundry room, a guest toilet, and a large entrance hall. All bedrooms have access to the balcony.

High-quality equipment and finishes, hardwood floors, tiles, large-format windows, security entry door, central heating, cooling system, washer, dryer, induction cooktop, dishwasher, bike/pram storage. Two on-site garage parking spaces included.