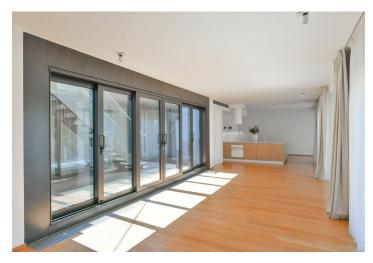

The interior features a huge living room with a dining area, a fully fitted open kitchen, access to several balconies, and French doors that open onto the enclosed atrium in the center of the apartment, with stairs leading up to the rooftop terrace. There is a master bedroom with a walk-in closet and an en-suite bathroom, a second bedroom with an en-suite bathroom, two more bedrooms, a family bathroom, a laundry room, a guest toilet, and a large entrance hall. All bedrooms have access to the balcony.

High-quality equipment and finishes, hardwood floors, tiles, large-format windows, security entry door, central heating, cooling system, washer, dryer, induction cooktop, dishwasher, bike/pram storage. Two on-site garage parking spaces included.