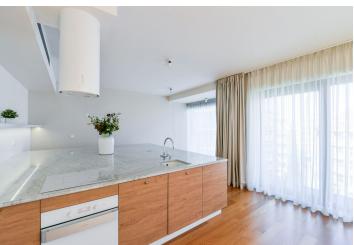

The interior features a huge living room with a dining area, a fully fitted open kitchen, access to several balconies, and French doors that open onto the enclosed atrium in the center of the apartment, with stairs leading up to the rooftop terrace. There is a master bedroom with a walk-in closet and an en-suite bathroom, a second bedroom with an en-suite bathroom, two more bedrooms, a family bathroom, a laundry room, a guest toilet, and a large entrance hall. All bedrooms have access to the balcony.

High-quality equipment and finishes, hardwood floors, tiles, large-format windows, security entry door, central heating, cooling system, washer, dryer, induction cooktop, dishwasher, bike/pram storage. Two on-site garage parking spaces included.