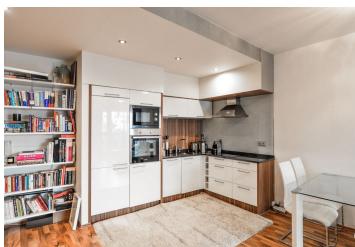

Features include built-in Gorenje appliances and a **granite worktop** in the kitchen, floating laminate flooring, tile flooring, security entrance door, central gas heating. The apartment has a **garage** and **cellar**. The apartment complex is guarded by a 24-hour security guard.