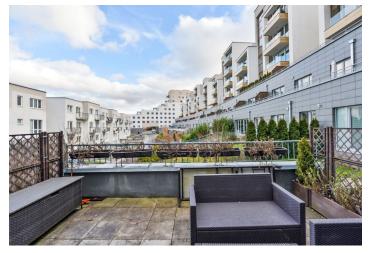

The dominant feature is a living room connected by a French window with a spacious **southeast terrace** oriented to the courtyard. The bedroom window faces the terrace. There is also a kitchen area, an entrance hall with large built-in wardrobes, a bathroom with a bathtub and a separate toilet.

Interior 57 m², terrace 24 m².