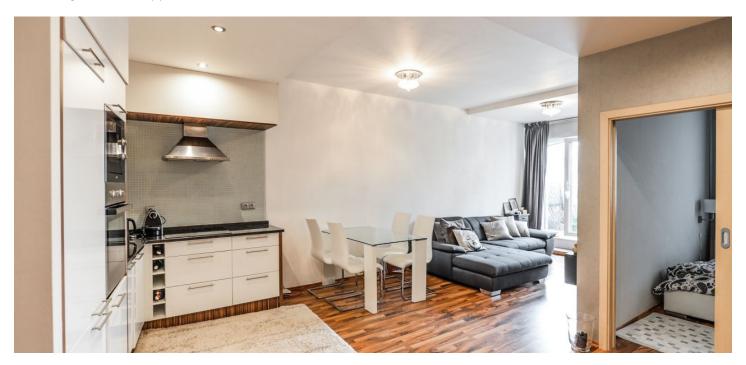

The dominant feature is a living room connected by a French window with a spacious **southeast terrace** oriented to the courtyard. The bedroom window faces the terrace. There is also a kitchen area, an entrance hall with large built-in wardrobes, a bathroom with a bathtub and a separate toilet.

Features include built-in Gorenje appliances and a **granite worktop** in the kitchen, floating laminate flooring, tile flooring, security entrance door, central gas heating. The apartment has a **garage** and **cellar**. The apartment complex is guarded by a 24-hour security guard.