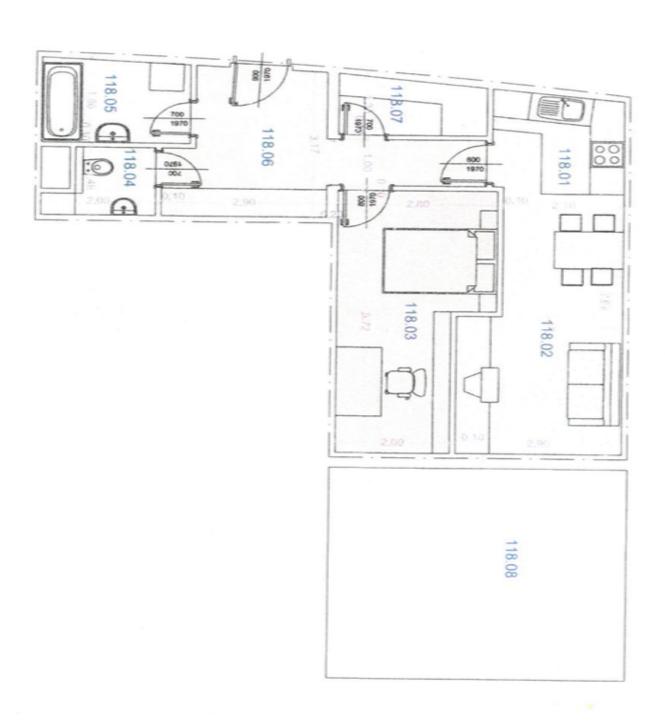

## **Apartment One-bedroom (2+kk)**

57 m², Prague 5, Hlubočepy, Silurská

| Total area       | 81 m²                 |
|------------------|-----------------------|
| Floor area*      | 57 m²                 |
| Terrace          | 24 m²                 |
| Parking          | Parking in the garage |
| Garage           | Yes                   |
| Cellar           | Yes                   |
| Service price    | 3 970 CZK monthly     |
| PENB             | С                     |
| Reference number | 28130                 |

The dominant feature is a living room connected by a French window with a spacious **southeast terrace** oriented to the courtyard. The bedroom window faces the terrace. There is also a kitchen area, an entrance hall with large built-in wardrobes, a bathroom with a bathtub and a separate toilet.

Interior 57 m², terrace 24 m².