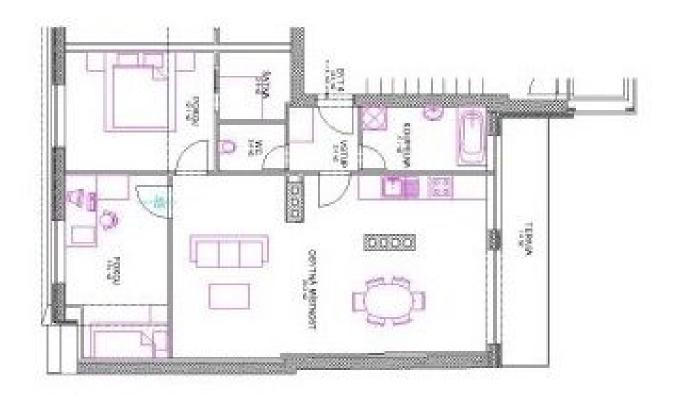

The layout of the apartment on the 4th floor consists of a living room with a kitchen and a dining area, where the entrance to the southwest terrace leads to a quiet courtyard with greenery, 2 bedrooms (1 of which has its own walk-in wardrobe), bathroom, separate toilet and hallway.

Interior 72.1 m<sup>2</sup>, terrace 7.4 m<sup>2</sup>.

Start of construction: Spring 2018, completion at the end of 2018.