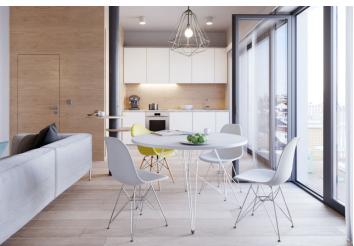

The layout of the apartment on the 4th floor consists of a living room with a kitchen and a dining area, where the entrance to the southwest terrace leads to a quiet courtyard with greenery, 2 bedrooms (1 of which has its own walk-in wardrobe), bathroom, separate toilet and hallway.