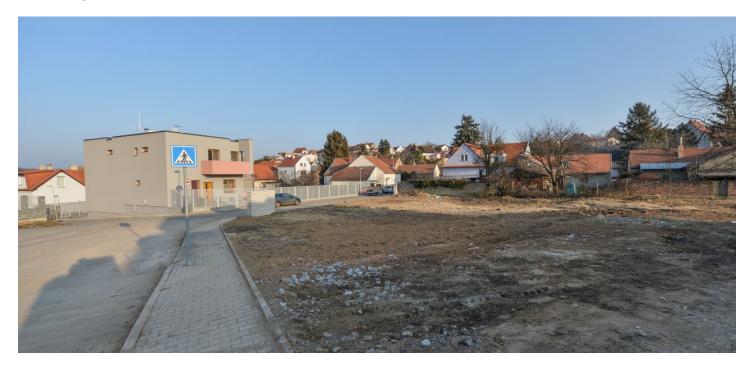

This plot of approx. 1000 sq. m. with southwest orientation is situated in an area between traditional houses and new villas, at a prestigious address near Divoká Šárka. The location provides the benefits of living in absolute peace away from urban traffic but also within fast & easy reach.

The corner plot with an area of 928 square meters is suitable for the construction of a house with several units. It is located at the intersection of two blind streets with minimal traffic, the roads have new asphalt, sidewalks and street lighting.

The location is surrounded by the Šárka-Lysolaje Nature Park, with hiking and cycling trails. Nearby there is a supermarket, a post office and several restaurants. Within walking distance you can find the International School of Prague and a Czech kindergarten and elementary school. A public bus stop is 150 meters away, the connection takes 8 minutes to the Bořislavka (A) metro station. Great location for travels to the airport by car, easy access to the D7, D6, D5 and Prague Ring Road.