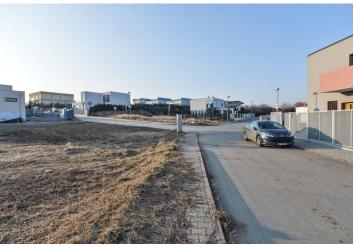

This plot of approx. 1000 sq. m. with southwest orientation is situated in an area between traditional houses and new villas, at a prestigious address near Divoká Šárka. The location provides the benefits of living in absolute peace away from urban traffic but also within fast & easy reach.

The corner plot with an area of 928 square meters is suitable for the construction of a house with several units. It is located at the intersection of two blind streets with minimal traffic, the roads have new asphalt, sidewalks and street lighting.