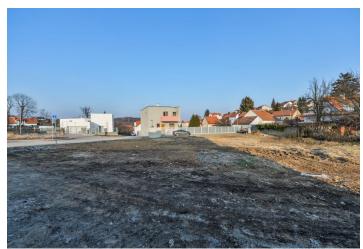

This plot of approx. 1000 sq. m. with southwest orientation is situated in an area between traditional houses and new villas, at a prestigious address near Divoká Šárka. The location provides the benefits of living in absolute peace away from urban traffic but also within fast & easy reach.

The corner plot with an area of 928 square meters is suitable for the construction of a house with several units. It is located at the intersection of two blind streets with minimal traffic, the roads have new asphalt, sidewalks and street lighting.