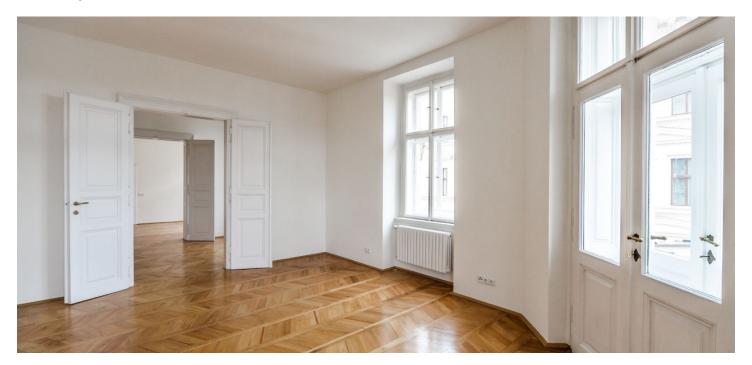

The interior features a corner living room with a balcony offering beautiful views of the VItava river and the National Theater, dining room and a fully fitted open kitchen, one bedroom with an en-suite bathroom, two more bedrooms, second bathroom, two fitted walk-in closets, laundry and boiler room, and entrance hall.

Airy rooms, high ceilings, large windows, solid wood parquet floors, tiles, gas boiler, washer, dishwasher, alarm, cellar. Common building charges and water CZK 2500 per month. Gas and electricity are billed separately.