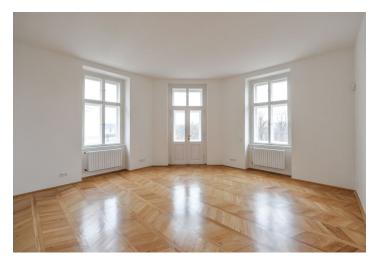

The interior features a corner living room with a balcony offering beautiful views of the VItava river and the National Theater, dining room and a fully fitted open kitchen, one bedroom with an en-suite bathroom, two more bedrooms, second bathroom, two fitted walk-in closets, laundry and boiler room, and entrance hall.

Airy rooms, high ceilings, large windows, solid wood parquet floors, tiles, gas boiler, washer, dishwasher, alarm, cellar. Common building charges and water CZK 2500 per month. Gas and electricity are billed separately.