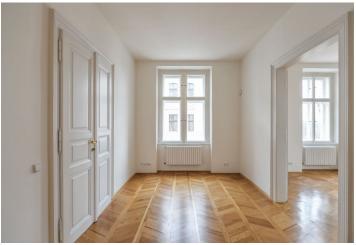

## Rented

Boasting a wonderful location on the VItava riverbank, this is an attractive renovated 3-bedroom 2-bathroom flat with a balcony. Situated on the second floor of a meticulously restored Neo-Baroque building with lift, preserved original features and a cozy inner courtyard with a fountain. Centrally located right across the river from the National Theater, within walking distance of Malá Strana, the Kampa Island, the Old Town and numerous historic sights. Quick access to the Prague Castle, Anděl commercial center, and the French School.

Airy rooms, high ceilings, large windows, solid wood parquet floors, tiles, gas boiler, washer, dishwasher, alarm, cellar. Common building charges and water CZK 2500 per month. Gas and electricity are billed separately.