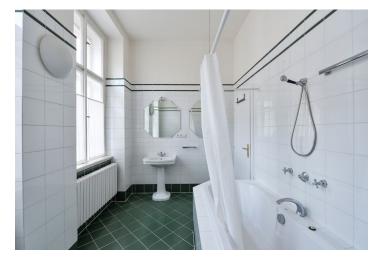

The interior features a corner living room with a balcony offering beautiful views of the VItava river and the National Theater, dining room and a fully fitted open kitchen, one bedroom with an en-suite bathroom, two more bedrooms, second bathroom, two fitted walk-in closets, laundry and boiler room, and entrance hall.

Airy rooms, high ceilings, large windows, solid wood parquet floors, tiles, gas boiler, washer, dishwasher, alarm, cellar. Common building charges and water CZK 2500 per month. Gas and electricity are billed separately.