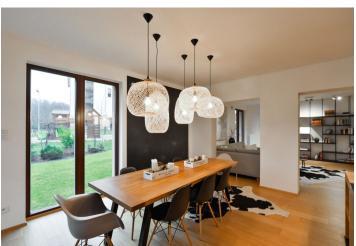

\* Area of the unit according to the Civil Code. The area consists of the sum total area of the entire unit bounded by perimeter walls.

Rented

This is a comfortable unfurnished 4-bedroom 2-bathroom flat with a terrace and garden neighboring a beautiful green park with ponds and mature trees. Situated on the ground floor of the Kejřův Park gated residential complex with a reception, 24-hour security and underground parking. On-site amenities include a 3D theater, park, mini golf, pond, sandy beach with pier, playgrounds, table tennis, volleyball courts and a bicycle/inline path. Full amenities, including kindergartens, schools, medical facilities and shops within easy reach, a few minutes from Hloubětín metro station. Convenient to Mladá Boleslav and Hradec Králové highways (D10 and D11).

The interior features a comfortable living room with a fully fitted open kitchen and access to the terrace / garden, four separate bedrooms also with terrace / garden access, two bathrooms with bath, two toilets, and entrance hall with built-in wardrobes.

Quality materials and finishes, ample storage, wooden floors, tiles, French windows, automatic outdoor blinds, security entry door, central heating, heat recovery ventilation, washer, dryer, Miele kitchen appliances incl. an induction cooktop and dishwasher, video entry phone, cellar, garden house, chip entry to the building. Two garage parking spaces included. Common building charges, water, heating and electricity are billed separately. Excellent environment for families with children. UNFURNISHED despite the photos.