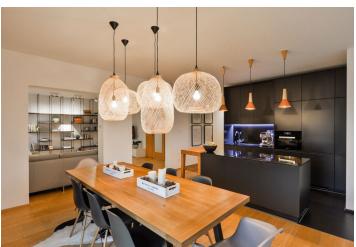

\* Area of the unit according to the Civil Code. The area consists of the sum total area of the entire unit bounded by perimeter walls.

Rented

This is a comfortable unfurnished 4-bedroom 2-bathroom flat with a terrace and garden neighboring a beautiful green park with ponds and mature trees. Situated on the ground floor of the Kejřův Park gated residential complex with a reception, 24-hour security and underground parking. On-site amenities include a 3D theater, park, mini golf, pond, sandy beach with pier, playgrounds, table tennis, volleyball courts and a bicycle/inline path. Full amenities, including kindergartens, schools, medical facilities and shops within easy reach, a few minutes from Hloubětín metro station. Convenient to Mladá Boleslav and Hradec Králové highways (D10 and D11).

The interior features a comfortable living room with a fully fitted open kitchen and access to the terrace / garden, four separate bedrooms also with terrace / garden access, two bathrooms with bath, two toilets, and entrance hall with built-in wardrobes.

Quality materials and finishes, ample storage, wooden floors, tiles, French windows, automatic outdoor blinds, security entry door, central heating, heat recovery ventilation, washer, dryer, Miele kitchen appliances incl. an induction cooktop and dishwasher, video entry phone, cellar, garden house, chip entry to the building. Two garage parking spaces included. Common building charges, water, heating and electricity are billed separately. Excellent environment for families with children. UNFURNISHED despite the photos.