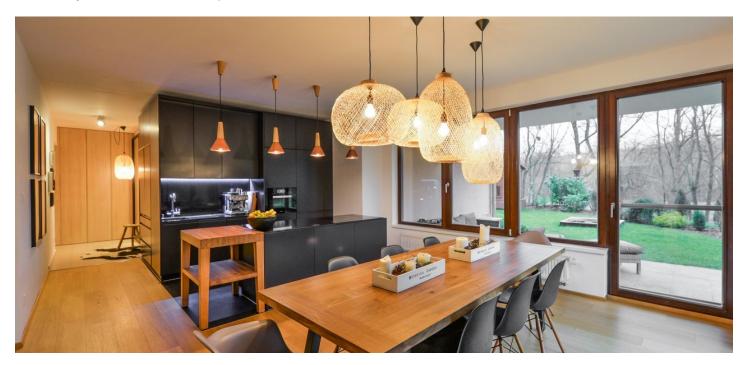

\* Area of the unit according to the Civil Code. The area consists of the sum total area of the entire unit bounded by perimeter walls.

Rented

This is a comfortable unfurnished 4-bedroom 2-bathroom flat with a terrace and garden neighboring a beautiful green park with ponds and mature trees. Situated on the ground floor of the Kejřův Park gated residential complex with a reception, 24-hour security and underground parking. On-site amenities include a 3D theater, park, mini golf, pond, sandy beach with pier, playgrounds, table tennis, volleyball courts and a bicycle/inline path. Full amenities, including kindergartens, schools, medical facilities and shops within easy reach, a few minutes from Hloubětín metro station. Convenient to Mladá Boleslav and Hradec Králové highways (D10 and D11).

The interior features a comfortable living room with a fully fitted open kitchen and access to the terrace / garden, four separate bedrooms also with terrace / garden access, two bathrooms with bath, two toilets, and entrance hall with built-in wardrobes.

Quality materials and finishes, ample storage, wooden floors, tiles, French windows, automatic outdoor blinds, security entry door, central heating, heat recovery ventilation, washer, dryer, Miele kitchen appliances incl. an induction cooktop and dishwasher, video entry phone, cellar, garden house, chip entry to the building. Two garage parking spaces included. Common building charges, water, heating and electricity are billed separately. Excellent environment for families with children. UNFURNISHED despite the photos.