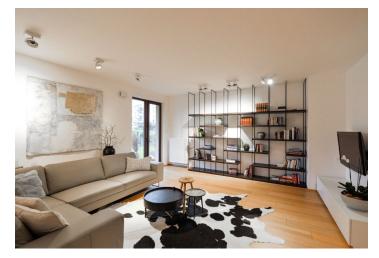

The interior features a comfortable living room with a fully fitted open kitchen and access to the terrace / garden, four separate bedrooms also with terrace / garden access, two bathrooms with bath, two toilets, and entrance hall with built-in wardrobes.

Quality materials and finishes, ample storage, wooden floors, tiles, French windows, automatic outdoor blinds, security entry door, central heating, heat recovery ventilation, washer, dryer, Miele kitchen appliances incl. an induction cooktop and dishwasher, video entry phone, cellar, garden house, chip entry to the building. Two garage parking spaces included. Common building charges, water, heating and electricity are billed separately. Excellent environment for families with children. UNFURNISHED despite the photos.