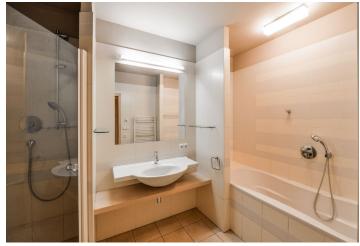

The interior includes living room with dining area, a fully fitted open kitchen and **balcony**, one bedroom with **balcony**, bedroom / study, shower bathroom with toilet, and entrance hall with built-in storage. There is a second part of the flat featuring two more bedrooms with views of the city, **walk-in closet**, bathroom with bath and walk-in shower, and toilet.