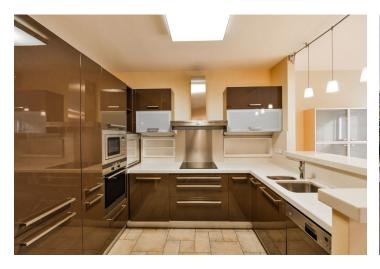

The interior includes living room with dining area, a fully fitted open kitchen and **balcony**, one bedroom with **balcony**, bedroom / study, shower bathroom with toilet, and entrance hall with built-in storage. There is a second part of the flat featuring two more bedrooms with views of the city, **walk-in closet**, bathroom with bath and walk-in shower, and toilet.

Wooden floors, doors and frames, tiles, security entry door, built-in wardrobes and storage, large windows, blinds, washer, dryer, dishwasher, microwave oven, lift, shared garden with barbecue point. One garage parking space included. Common building charges, water and heating around CZK 7000 per month. Electricity is billed separately (transfer to the tenant).