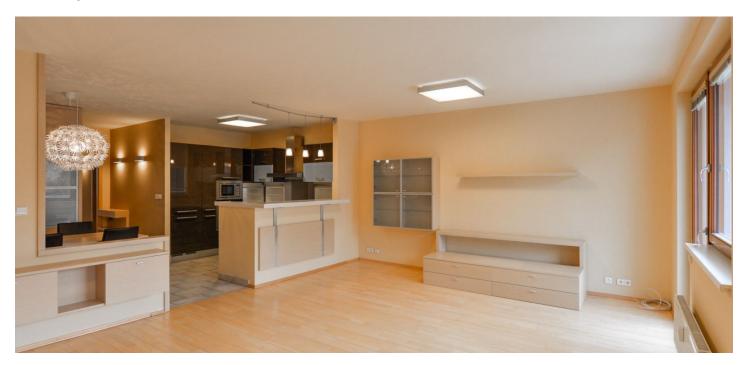

The interior includes living room with dining area, a fully fitted open kitchen and **balcony**, one bedroom with **balcony**, bedroom / study, shower bathroom with toilet, and entrance hall with built-in storage. There is a second part of the flat featuring two more bedrooms with views of the city, **walk-in closet**, bathroom with bath and walk-in shower, and toilet.

Wooden floors, doors and frames, tiles, security entry door, built-in wardrobes and storage, large windows, blinds, washer, dryer, dishwasher, microwave oven, lift, shared garden with barbecue point. One garage parking space included. Common building charges, water and heating around CZK 7000 per month. Electricity is billed separately (transfer to the tenant).