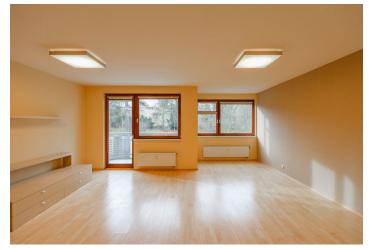

The interior includes living room with dining area, a fully fitted open kitchen and **balcony**, one bedroom with **balcony**, bedroom / study, shower bathroom with toilet, and entrance hall with built-in storage. There is a second part of the flat featuring two more bedrooms with views of the city, **walk-in closet**, bathroom with bath and walk-in shower, and toilet.