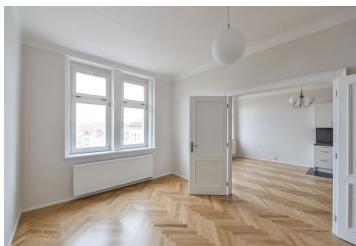

\* Area of the unit according to the Civil Code. The area consists of the sum total area of the entire unit bounded by perimeter walls.

Comfortable 3-bedroom flat that has recently undergone renovation, situated on the fifth floor of a completely reconstructed residential building with lift. Well located in the Vinohrady residential neighborhood popular with the expat community, just minutes to metro and trams at Náměstí Míru and Jiřího z Poděbrad Squares. Quick access to the city center, full amenities in the area incl. shopping, restaurants, cafes and bars.

The interior includes living room with a fully fitted open kitchen, one bedroom / office separated by a double door and facing the street, two separate bedrooms facing the courtyard - one with a **walk-in closet**, bathroom (bath, walk-in shower, toilet), guest toilet, and a central entrance hall

High ceilings, **solid wood parquet floors**, vinyl floor in the hall, tiles, security entry door, gas boiler, washing machine, dishwasher, microwave oven, UPC cable. Common building charges and water CZK 600/person/month. Gas and electricity will be transferred to the tenant.