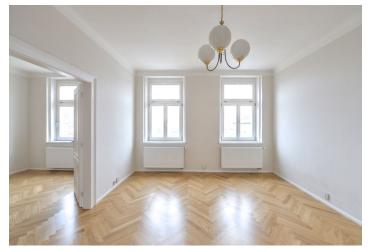

\* Area of the unit according to the Civil Code. The area consists of the sum total area of the entire unit bounded by perimeter walls.

Comfortable 3-bedroom flat that has recently undergone renovation, situated on the fifth floor of a completely reconstructed residential building with lift. Well located in the Vinohrady residential neighborhood popular with the expat community, just minutes to metro and trams at Náměstí Míru and Jiřího z Poděbrad Squares. Quick access to the city center, full amenities in the area incl. shopping, restaurants, cafes and bars.

The interior includes living room with a fully fitted open kitchen, one bedroom / office separated by a double door and facing the street, two separate bedrooms facing the courtyard - one with a **walk-in closet**, bathroom (bath, walk-in shower, toilet), guest toilet, and a central entrance hall

High ceilings, **solid wood parquet floors**, vinyl floor in the hall, tiles, security entry door, gas boiler, washing machine, dishwasher, microwave oven, UPC cable. Common building charges and water CZK 600/person/month. Gas and electricity will be transferred to the tenant.