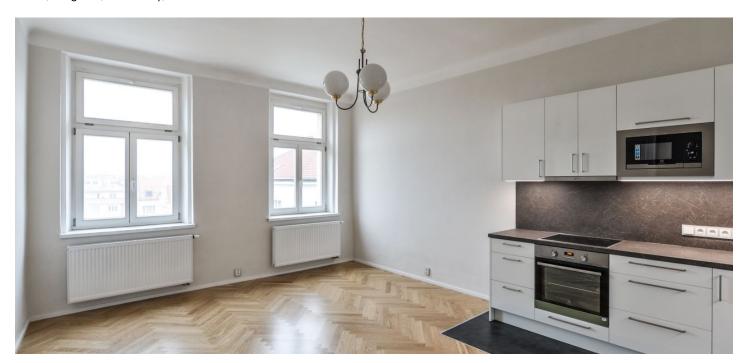

\* Area of the unit according to the Civil Code. The area consists of the sum total area of the entire unit bounded by perimeter walls.

Comfortable 3-bedroom flat that has recently undergone renovation, situated on the fifth floor of a completely reconstructed residential building with lift. Well located in the Vinohrady residential neighborhood popular with the expat community, just minutes to metro and trams at Náměstí Míru and Jiřího z Poděbrad Squares. Quick access to the city center, full amenities in the area incl. shopping, restaurants, cafes and bars.

The interior includes living room with a fully fitted open kitchen, one bedroom / office separated by a double door and facing the street, two separate bedrooms facing the courtyard - one with a **walk-in closet**, bathroom (bath, walk-in shower, toilet), guest toilet, and a central entrance hall

High ceilings, **solid wood parquet floors**, vinyl floor in the hall, tiles, security entry door, gas boiler, washing machine, dishwasher, microwave oven, UPC cable. Common building charges and water CZK 600/person/month. Gas and electricity will be transferred to the tenant.