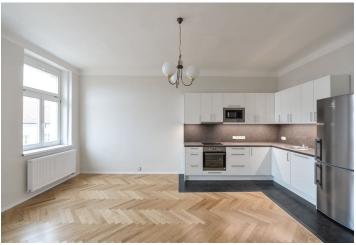

\* Area of the unit according to the Civil Code. The area consists of the sum total area of the entire unit bounded by perimeter walls.

Comfortable 3-bedroom flat that has recently undergone renovation, situated on the fifth floor of a completely reconstructed residential building with lift. Well located in the Vinohrady residential neighborhood popular with the expat community, just minutes to metro and trams at Náměstí Míru and Jiřího z Poděbrad Squares. Quick access to the city center, full amenities in the area incl. shopping, restaurants, cafes and bars.

The interior includes living room with a fully fitted open kitchen, one bedroom / office separated by a double door and facing the street, two separate bedrooms facing the courtyard - one with a **walk-in closet**, bathroom (bath, walk-in shower, toilet), guest toilet, and a central entrance hall

High ceilings, **solid wood parquet floors**, vinyl floor in the hall, tiles, security entry door, gas boiler, washing machine, dishwasher, microwave oven, UPC cable. Common building charges and water CZK 600/person/month. Gas and electricity will be transferred to the tenant.