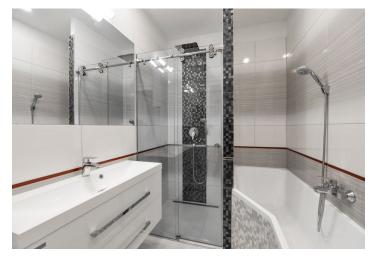

The interior includes living room with a fully fitted open kitchen, one bedroom / office separated by a double door and facing the street, two separate bedrooms facing the courtyard - one with a **walk-in closet**, bathroom (bath, walk-in shower, toilet), guest toilet, and a central entrance hall