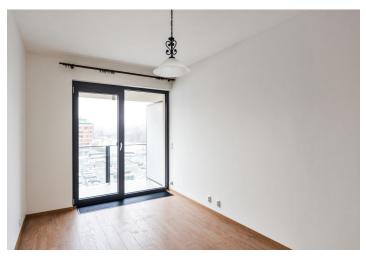

The interior features living room with dining area and a fully fitted open kitchen, one bedroom, bathroom with bath and toilet, and entry hall with storage. Both main rooms have access to the **balcony**.