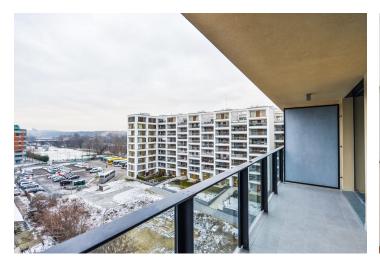

## Rented

Benefiting from an enclosed balcony and views of the Vltava river and the Prague Castle, this brand new 1-bedroom flat is situated on the seventh floor of the newly constructed Trinity Residence with security and underground parking. Located right on the Vltava riverbank on the Rohanský Island, on the Prague 1 - Prague 8 border, in one of the most dynamically developing districts, with full amenities within easy reach and quick access to the city center - Křižíkova metro station and trams are just a few blocks away.