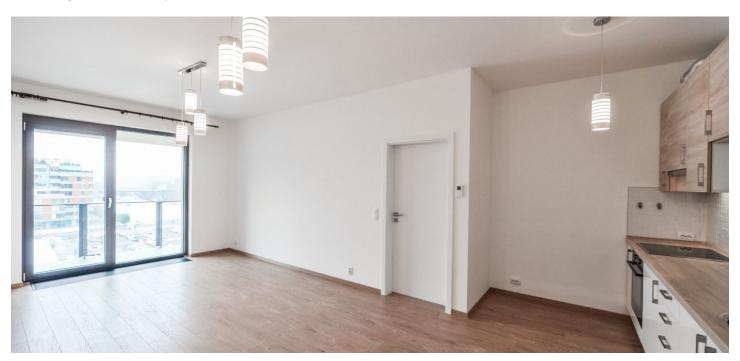

The interior features living room with dining area and a fully fitted open kitchen, one bedroom, bathroom with bath and toilet, and entry hall with storage. Both main rooms have access to the **balcony**.

Floor-to-ceiling windows, wooden floors, tiles, security entry door, central heating, washer, video entry phone, **cellar**, camera system, chip card entry, pram storage in the building. One **garage parking space** included. Bike and jogging path next to the building, fitness / relaxation center and golf course nearby. Common building charges, water and heating CZK 2800/month. Electricity is billed separately (deposit CZK 500/month).