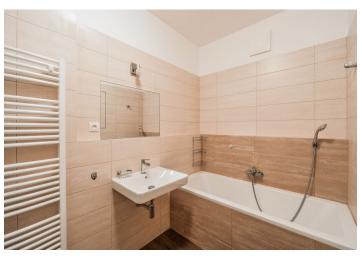

The interior features living room with dining area and a fully fitted open kitchen, one bedroom, bathroom with bath and toilet, and entry hall with storage. Both main rooms have access to the **balcony**.

Floor-to-ceiling windows, wooden floors, tiles, security entry door, central heating, washer, video entry phone, **cellar**, camera system, chip card entry, pram storage in the building. One **garage parking space** included. Bike and jogging path next to the building, fitness / relaxation center and golf course nearby. Common building charges, water and heating CZK 2800/month. Electricity is billed separately (deposit CZK 500/month).