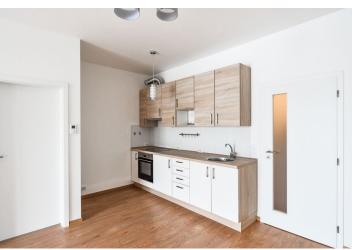

The interior features living room with dining area and a fully fitted open kitchen, one bedroom, bathroom with bath and toilet, and entry hall with storage. Both main rooms have access to the **balcony**.