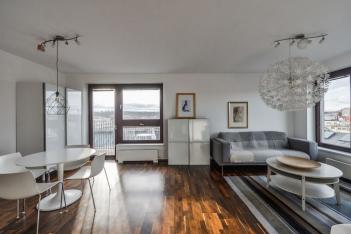

The interior includes living room with a fully fitted open kitchen and access to the terrace, two separate bedrooms, bathroom with bath and sink, a separate toilet with sink, and entry hall.

**Wooden floors**, tiles, security entry door, large windows, blinds, central heating, dishwasher, washing machine, garden furniture, **cellar**, lift, chip entry to the building. One underground **garage parking** space included. Common building charges, water and heating around CZK 4000/month. Electricity will be transferred to the tenant. Available from March 2021.