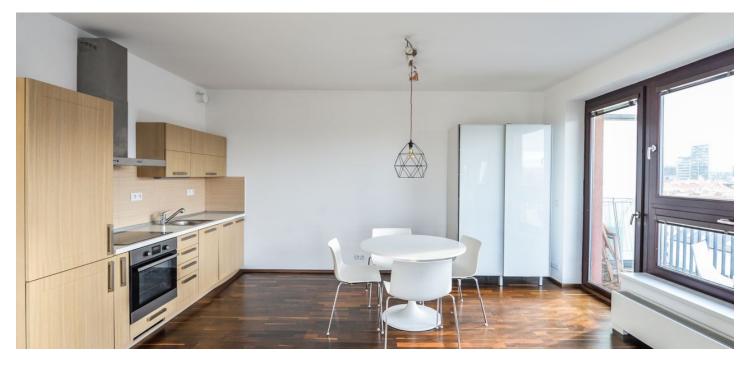

The interior includes living room with a fully fitted open kitchen and access to the terrace, two separate bedrooms, bathroom with bath and sink, a separate toilet with sink, and entry hall.

**Wooden floors**, tiles, security entry door, large windows, blinds, central heating, dishwasher, washing machine, garden furniture, **cellar**, lift, chip entry to the building. One underground **garage parking** space included. Common building charges, water and heating around CZK 4000/month. Electricity will be transferred to the tenant. Available from March 2021.