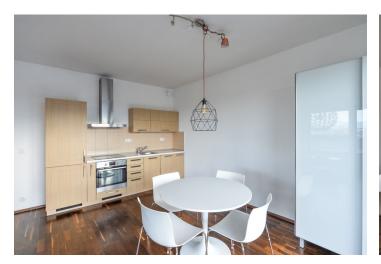

The interior includes living room with a fully fitted open kitchen and access to the terrace, two separate bedrooms, bathroom with bath and sink, a separate toilet with sink, and entry hall.

**Wooden floors**, tiles, security entry door, large windows, blinds, central heating, dishwasher, washing machine, garden furniture, **cellar**, lift, chip entry to the building. One underground **garage parking** space included. Common building charges, water and heating around CZK 4000/month. Electricity will be transferred to the tenant. Available from March 2021.