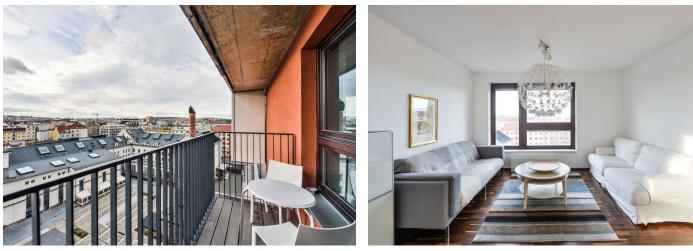

Modern furnished 2-bedroom flat with an 8 m<sup>2</sup> terrace and far reaching views of Prague on the ninth floor of the "Tower Building" in the Holešovice Brewery residential project. Quiet location near the Vltava river, with full amenities within easy reach, a few minute walk to a golf course and tennis courts. Quick connection to the city center - trams or metro line C, Nádraží Holešovice and Vltavská.

The interior includes living room with a fully fitted open kitchen and access to the terrace, two separate bedrooms, bathroom with bath and sink, a separate toilet with sink, and entry hall.

**Wooden floors**, tiles, security entry door, large windows, blinds, central heating, dishwasher, washing machine, garden furniture, **cellar**, lift, chip entry to the building. One underground **garage parking** space included. Common building charges, water and heating around CZK 4000/month. Electricity will be transferred to the tenant. Available from March 2021.