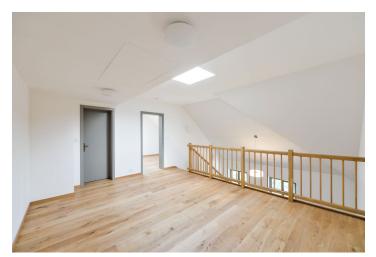

The lower floor features a comfortable living room with dining space and a fully fitted open kitchen, one bedroom, shower room, toilet, and entrance hall. There is a staircase in the living room leading up to the upper floor offering a **large gallery** suitable for an office, one more bedroom, and second bathroom with bath and toilet.