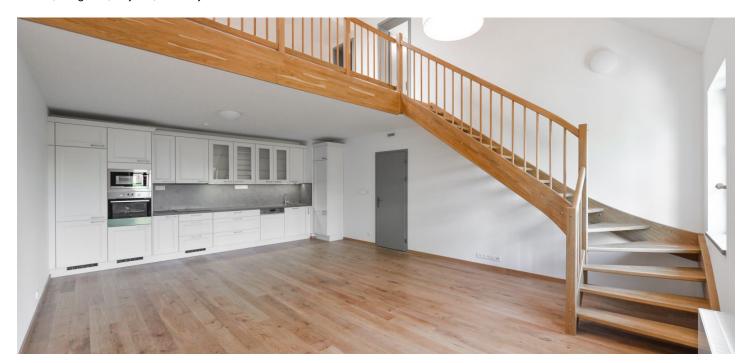

The lower floor features a comfortable living room with dining space and a fully fitted open kitchen, one bedroom, shower room, toilet, and entrance hall. There is a staircase in the living room leading up to the upper floor offering a **large gallery** suitable for an office, one more bedroom, and second bathroom with bath and toilet.

Wooden floors, tiles, security entrance door, skylights, dishwasher, microwave oven, video entry phone, basement storage unit, camera system. Garage parking space included. Common building charges, water and heating around CZK 5800 per month. Electricity is billed separately.