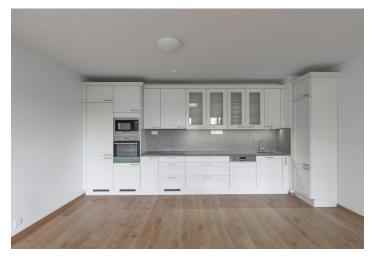

The lower floor features a comfortable living room with dining space and a fully fitted open kitchen, one bedroom, shower room, toilet, and entrance hall. There is a staircase in the living room leading up to the upper floor offering a **large gallery** suitable for an office, one more bedroom, and second bathroom with bath and toilet.

Wooden floors, tiles, security entrance door, skylights, dishwasher, microwave oven, video entry phone, basement storage unit, camera system. Garage parking space included. Common building charges, water and heating around CZK 5800 per month. Electricity is billed separately.