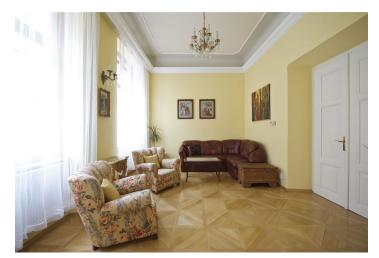

## Rented

This fully furnished 1-bedroom flat with a private courtyard terrace is situated on the first floor of an historic building with lots of preserved original features and no lift. Located in the very center of Prague, steps from the Old Town Square and Charles Bridge, with leading restaurants, cafes, luxury boutiques and Prague's famous sights nearby.

Through a double entrance door you enter the flat with high stucco ceilings, consisting of a fully equipped kitchen, bathroom with bath tub and toilet with bidet shower, living room and bedroom. The bedroom is furnished with an adjustable bed with a remote control and has a walk-in closet.

Courtyard terrace, solid oak parquet floors, heated tile floors in bathroom and kitchen, dishwasher, microwave, TV, Astra satellite and Internet connection, audio entry phone. Parking in the courtyard is billed separately. Common charges and utilities CZK 4,000/month. Possible short term at a higher rent.