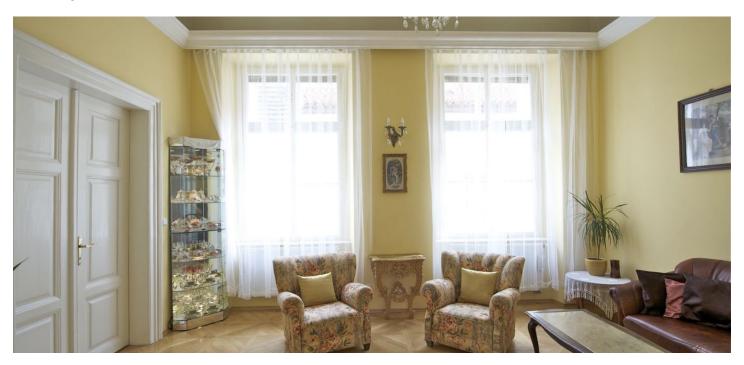

## Rented

This fully furnished 1-bedroom flat with a private courtyard terrace is situated on the first floor of an historic building with lots of preserved original features and no lift. Located in the very center of Prague, steps from the Old Town Square and Charles Bridge, with leading restaurants, cafes, luxury boutiques and Prague's famous sights nearby.

Through a double entrance door you enter the flat with high stucco ceilings, consisting of a fully equipped kitchen, bathroom with bath tub and toilet with bidet shower, living room and bedroom. The bedroom is furnished with an adjustable bed with a remote control and has a walk-in closet.

Courtyard terrace, solid oak parquet floors, heated tile floors in bathroom and kitchen, dishwasher, microwave, TV, Astra satellite and Internet connection, audio entry phone. Parking in the courtyard is billed separately. Common charges and utilities CZK 4,000/month. Possible short term at a higher rent.