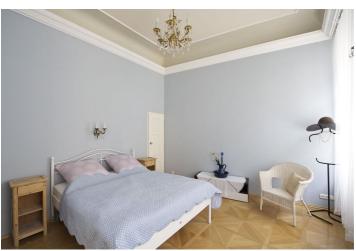

Through a double entrance door you enter the flat with high stucco ceilings, consisting of a fully equipped kitchen, bathroom with bath tub and toilet with bidet shower, living room and bedroom. The bedroom is furnished with an adjustable bed with a remote control and has a walk-in closet.