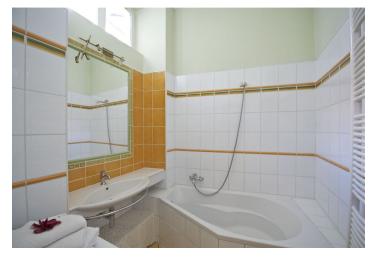

Through a double entrance door you enter the flat with high stucco ceilings, consisting of a fully equipped kitchen, bathroom with bath tub and toilet with bidet shower, living room and bedroom. The bedroom is furnished with an adjustable bed with a remote control and has a walk-in closet.