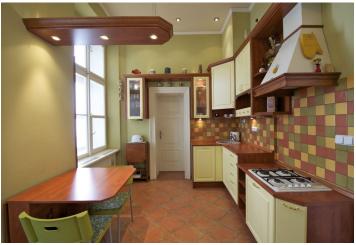

## Rented

This fully furnished 1-bedroom flat with a private courtyard terrace is situated on the first floor of an historic building with lots of preserved original features and no lift. Located in the very center of Prague, steps from the Old Town Square and Charles Bridge, with leading restaurants, cafes, luxury boutiques and Prague's famous sights nearby.

Through a double entrance door you enter the flat with high stucco ceilings, consisting of a fully equipped kitchen, bathroom with bath tub and toilet with bidet shower, living room and bedroom. The bedroom is furnished with an adjustable bed with a remote control and has a walk-in closet.

Courtyard terrace, solid oak parquet floors, heated tile floors in bathroom and kitchen, dishwasher, microwave, TV, Astra satellite and Internet connection, audio entry phone. Parking in the courtyard is billed separately. Common charges and utilities CZK 4,000/month. Possible short term at a higher rent.