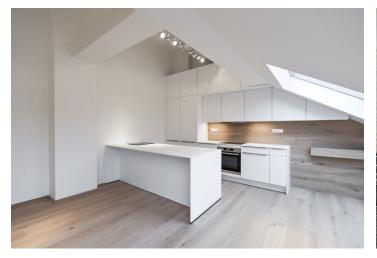

## Rented

This 2-bedroom attic apartment has been completely modernized and now offers a high contemporary standard of living. Situated on the top fifth floor of a renovated building with an elevator, well kept common areas, and a shared garden in the courtyard. Located in the much sought-after neighborhood of Vinohrady right next to Sady Svatopluka Čecha Park, within easy reach of full amenities, and quick access to the city center, just a few blocks from the Jiřího z Poděbrad metro station.

The interior features a comfortable living room with a fully fitted open plan kitchen and atelier windows, two bedrooms facing a quiet green courtyard, a bathroom with a bath and a sink, a separate toilet with a sink, a utility room, and a spacious open entrance hall.

It also includes built-in wardrobes in the bedrooms and hall, wooden floors, security entry door, a washing machine, dishwasher, a gas boiler. Common building charges and water are around CZK 2,500 per month. Gas and electricity are billed separately.