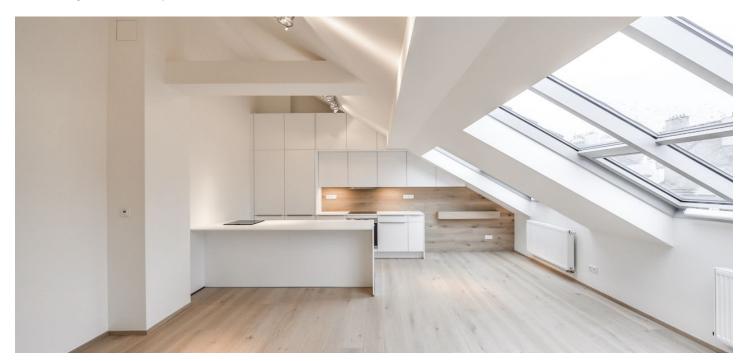

## Rented

This 2-bedroom attic apartment has been completely modernized and now offers a high contemporary standard of living. Situated on the top fifth floor of a renovated building with an elevator, well kept common areas, and a shared garden in the courtyard. Located in the much sought-after neighborhood of Vinohrady right next to Sady Svatopluka Čecha Park, within easy reach of full amenities, and quick access to the city center, just a few blocks from the Jiřího z Poděbrad metro station.

The interior features a comfortable living room with a fully fitted open plan kitchen and atelier windows, two bedrooms facing a quiet green courtyard, a bathroom with a bath and a sink, a separate toilet with a sink, a utility room, and a spacious open entrance hall.

It also includes built-in wardrobes in the bedrooms and hall, wooden floors, security entry door, a washing machine, dishwasher, a gas boiler. Common building charges and water are around CZK 2,500 per month. Gas and electricity are billed separately.